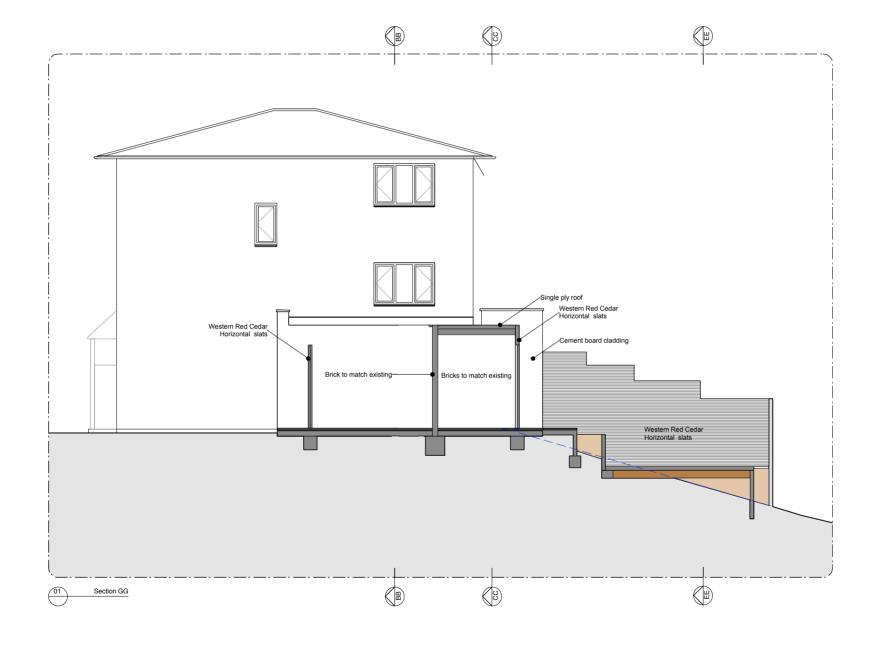

| SCAL |   |   |    |
|------|---|---|----|
| 0    | 1 | 2 | 5m |
|      |   |   |    |
|      |   |   |    |
|      |   |   |    |
| NOTE |   |   |    |

Indicates existing structure Indicates built in cupboards and storage Indicates proposed elements

Do not scale directly from this drawing.

All dimensions to be checked on site prior to construction or fabrication of any element. Any discrepencies between figure dimensions reported to Architect for clarrification prior to commencing work.

This drawing is to be read in conjunction with all consultants information.

Elements of stucture are indicated for coordination purpos For full structural layouts refer to Structural Engineer's drawings and specification.

(C) Trevor Brown Architect Ltd. All rights decsribed in chapter IV of the Copyright Designs and Patents Act 1988 have been asserted.

Job Bellina Mews

Status Planning

Drawing title
Proposed Section DD

Scale 1:100@A3