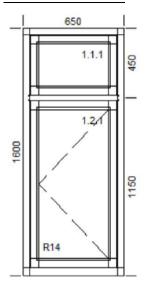

## Width 650mm x Height 1600mm

## 1. CASEMENT WINDOWS - White

Wood ENGINEERING REDWOOD

- 1. Unit: 4Tou. Frosted/16Arg/4Tough LE U=1.2
- 2.
  - 1. Unit: 4Tou. Frosted/16Arg/4Tough LE U=1.2