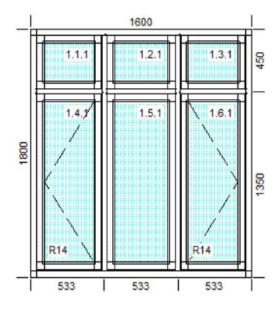

## Width 1600mm x Height 1800mm

CASEMENT WINDOWS - White

Wood ENGINEERING REDWOOD

- 1. Unit: 4Tough/16Arg/4Tough LE U=1.2
- 1. Unit: 4Tough/16Arg/4Tough LE U=1.2
- 1. Unit: 4Tough/16Arg/4Tough LE U=1.2

4.

- 1. Unit: 4Tough/16Arg/4Tough LE U=1.2
- 1. Unit: 4Tough/16Arg/4Tough LE U=1.2

6.

1. Unit: 4Tough/16Arg/4Tough LE U=1.2