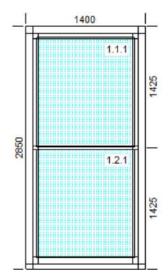

## Width 1400mm x Height 2850mm

- SLIDING SASH WINDOWS 55 Weights, White Wood ENGINEERING REDWOOD
  - Unit: 4Tough/16Arg/4Tough LE U=1.2
  - 1. Unit: 4Tough/16Arg/4Tough LE U=1.2

Total