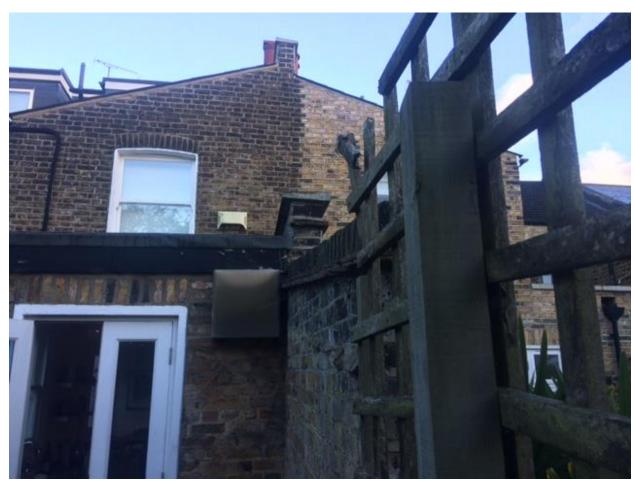

# 2016/4460/P - 59 Solent Road NW6 1TY

1. View from the rear garden

2. View towards the neighbouring property at no 61 Solent Road

3. View towards the neighbouring property at no 61 Solent Road

4. View towards the adjacent property at no 57 Solent Road

5. View towards the adjacent property at no 57 Solent Road

6. View towards the front garden

7. Lightwell at the neighbouring property at no 57 Solent Road

| Delegated Report (Members' Briefing)                                                                                                                                                     |                            | Analysis sheet N/A |                           | et                           | Expiry Date:              | 01/11/2016 |  |  |
|------------------------------------------------------------------------------------------------------------------------------------------------------------------------------------------|----------------------------|--------------------|---------------------------|------------------------------|---------------------------|------------|--|--|
|                                                                                                                                                                                          |                            |                    |                           |                              | Consultation Expiry Date: | 01/10/2016 |  |  |
| Officer                                                                                                                                                                                  |                            |                    |                           | Application No               |                           |            |  |  |
| Nora-Andreea Constantinescu                                                                                                                                                              |                            |                    | 2016/4460/P               |                              |                           |            |  |  |
| Application Address                                                                                                                                                                      |                            |                    |                           | Drawing Numbers              |                           |            |  |  |
| 59 Solent Road<br>London<br>NW6 1TY                                                                                                                                                      |                            |                    | See draft decision notice |                              |                           |            |  |  |
| PO 3/4                                                                                                                                                                                   | 4 Area Team Signature C&UD |                    | C&UD                      | Authorised Officer Signature |                           |            |  |  |
|                                                                                                                                                                                          |                            |                    |                           |                              |                           |            |  |  |
| Proposal                                                                                                                                                                                 |                            |                    |                           |                              |                           |            |  |  |
| Excavation of basement level with front lightwell and erection of single storey rear and side extensions following the demolition of the existing rear additions to dwelling (Class C3). |                            |                    |                           |                              |                           |            |  |  |
| Recommendation:  Grant conditional permission subject to a Section 106 Legal Agreement                                                                                                   |                            |                    |                           |                              |                           |            |  |  |