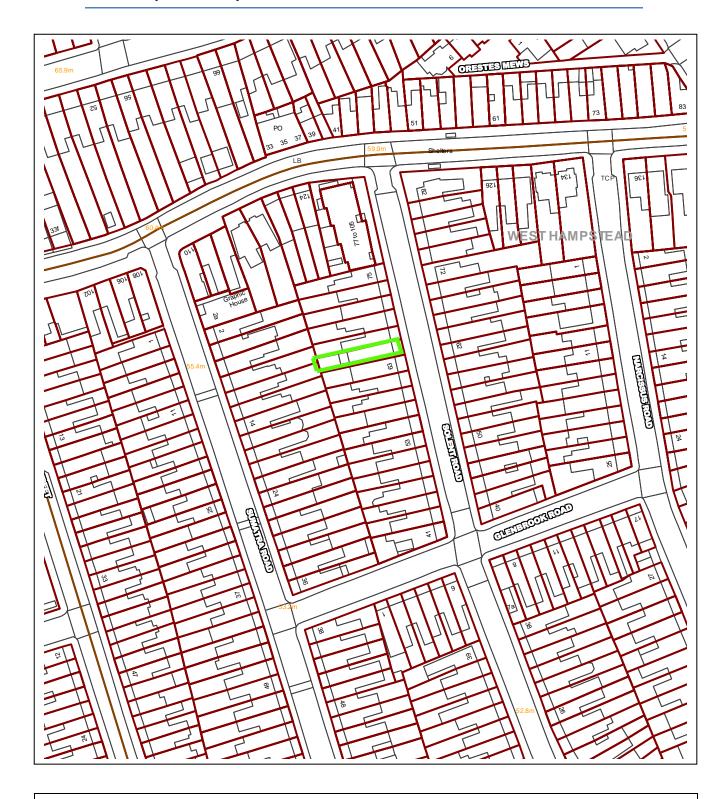

# 2016/4460/P - 59 Solent Road NW6 1TY

1. View from the rear garden

2. View towards the neighbouring property at no 61 Solent Road

3. View towards the neighbouring property at no 61 Solent Road

4. View towards the adjacent property at no 57 Solent Road

5. View towards the adjacent property at no 57 Solent Road

6. View towards the front garden

7. Lightwell at the neighbouring property at no 57 Solent Road

| Delegated Report (Members' Briefing)                                                                                                                                                     |                            | Analysis sheet N/A |                           | et                           | Expiry Date:              | 01/11/2016 |  |  |
|------------------------------------------------------------------------------------------------------------------------------------------------------------------------------------------|----------------------------|--------------------|---------------------------|------------------------------|---------------------------|------------|--|--|
|                                                                                                                                                                                          |                            |                    |                           |                              | Consultation Expiry Date: | 01/10/2016 |  |  |
| Officer                                                                                                                                                                                  |                            |                    |                           | Application No               |                           |            |  |  |
| Nora-Andreea Constantinescu                                                                                                                                                              |                            |                    | 2016/4460/P               |                              |                           |            |  |  |
| Application Address                                                                                                                                                                      |                            |                    |                           | Drawing Numbers              |                           |            |  |  |
| 59 Solent Road<br>London<br>NW6 1TY                                                                                                                                                      |                            |                    | See draft decision notice |                              |                           |            |  |  |
| PO 3/4                                                                                                                                                                                   | 4 Area Team Signature C&UD |                    | C&UD                      | Authorised Officer Signature |                           |            |  |  |
|                                                                                                                                                                                          |                            |                    |                           |                              |                           |            |  |  |
| Proposal                                                                                                                                                                                 |                            |                    |                           |                              |                           |            |  |  |
| Excavation of basement level with front lightwell and erection of single storey rear and side extensions following the demolition of the existing rear additions to dwelling (Class C3). |                            |                    |                           |                              |                           |            |  |  |
| Recommendation:  Grant conditional permission subject to a Section 106 Legal Agreement                                                                                                   |                            |                    |                           |                              |                           |            |  |  |