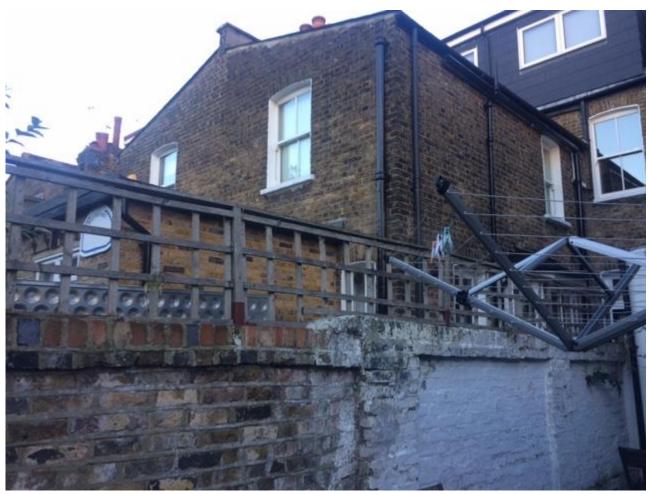

# 2016/4460/P - 59 Solent Road NW6 1TY

1. View from the rear garden

2. View towards the neighbouring property at no 61 Solent Road

3. View towards the neighbouring property at no 61 Solent Road

4. View towards the adjacent property at no 57 Solent Road

5. View towards the adjacent property at no 57 Solent Road

6. View towards the front garden

7. Lightwell at the neighbouring property at no 57 Solent Road

| Delegated Report (Members' Briefing)                                                                                                                                                     |                            | Analysis sheet N/A |                           | et                           | Expiry Date:              | 01/11/2016 |  |  |
|------------------------------------------------------------------------------------------------------------------------------------------------------------------------------------------|----------------------------|--------------------|---------------------------|------------------------------|---------------------------|------------|--|--|
|                                                                                                                                                                                          |                            |                    |                           |                              | Consultation Expiry Date: | 01/10/2016 |  |  |
| Officer                                                                                                                                                                                  |                            |                    |                           | Application No               |                           |            |  |  |
| Nora-Andreea Constantinescu                                                                                                                                                              |                            |                    | 2016/4460/P               |                              |                           |            |  |  |
| Application Address                                                                                                                                                                      |                            |                    |                           | Drawing Numbers              |                           |            |  |  |
| 59 Solent Road<br>London<br>NW6 1TY                                                                                                                                                      |                            |                    | See draft decision notice |                              |                           |            |  |  |
| PO 3/4                                                                                                                                                                                   | 4 Area Team Signature C&UD |                    | C&UD                      | Authorised Officer Signature |                           |            |  |  |
|                                                                                                                                                                                          |                            |                    |                           |                              |                           |            |  |  |
| Proposal                                                                                                                                                                                 |                            |                    |                           |                              |                           |            |  |  |
| Excavation of basement level with front lightwell and erection of single storey rear and side extensions following the demolition of the existing rear additions to dwelling (Class C3). |                            |                    |                           |                              |                           |            |  |  |
| Recommendation:  Grant conditional permission subject to a Section 106 Legal Agreement                                                                                                   |                            |                    |                           |                              |                           |            |  |  |