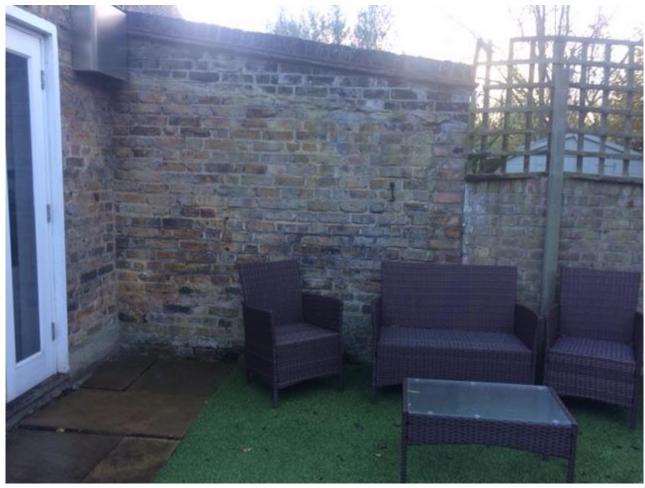

# 2016/4460/P - 59 Solent Road NW6 1TY

1. View from the rear garden

2. View towards the neighbouring property at no 61 Solent Road

3. View towards the neighbouring property at no 61 Solent Road

4. View towards the adjacent property at no 57 Solent Road

5. View towards the adjacent property at no 57 Solent Road

6. View towards the front garden

7. Lightwell at the neighbouring property at no 57 Solent Road

| Delegated Report (Members' Briefing)                                                                                                                                                     |                            | Analysis sheet N/A |                           | et                           | Expiry Date:              | 01/11/2016 |  |  |
|------------------------------------------------------------------------------------------------------------------------------------------------------------------------------------------|----------------------------|--------------------|---------------------------|------------------------------|---------------------------|------------|--|--|
|                                                                                                                                                                                          |                            |                    |                           |                              | Consultation Expiry Date: | 01/10/2016 |  |  |
| Officer                                                                                                                                                                                  |                            |                    |                           | Application No               |                           |            |  |  |
| Nora-Andreea Constantinescu                                                                                                                                                              |                            |                    | 2016/4460/P               |                              |                           |            |  |  |
| Application Address                                                                                                                                                                      |                            |                    |                           | Drawing Numbers              |                           |            |  |  |
| 59 Solent Road<br>London<br>NW6 1TY                                                                                                                                                      |                            |                    | See draft decision notice |                              |                           |            |  |  |
| PO 3/4                                                                                                                                                                                   | 4 Area Team Signature C&UD |                    | C&UD                      | Authorised Officer Signature |                           |            |  |  |
|                                                                                                                                                                                          |                            |                    |                           |                              |                           |            |  |  |
| Proposal                                                                                                                                                                                 |                            |                    |                           |                              |                           |            |  |  |
| Excavation of basement level with front lightwell and erection of single storey rear and side extensions following the demolition of the existing rear additions to dwelling (Class C3). |                            |                    |                           |                              |                           |            |  |  |
| Recommendation:  Grant conditional permission subject to a Section 106 Legal Agreement                                                                                                   |                            |                    |                           |                              |                           |            |  |  |