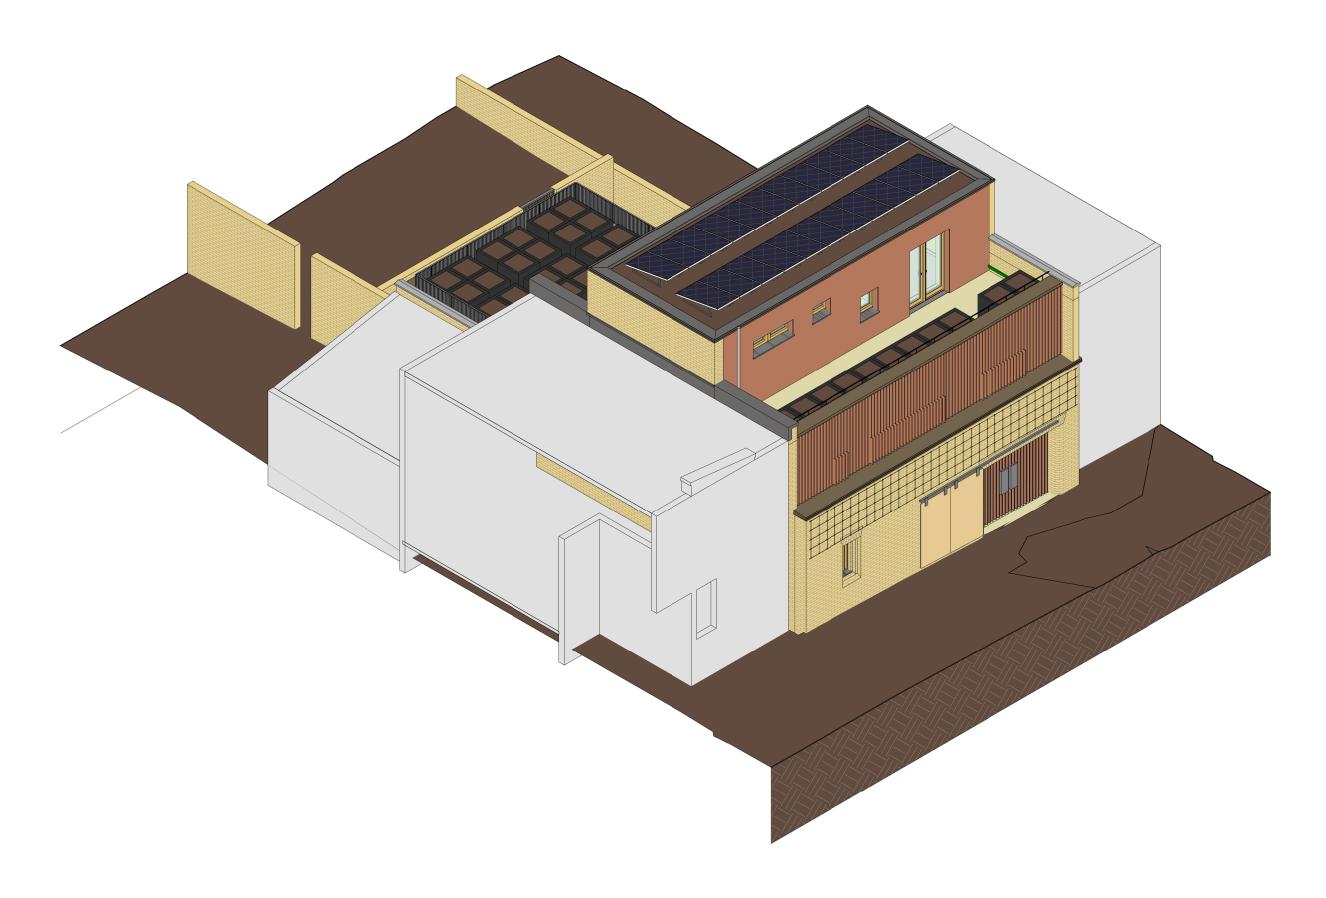

442cm 6 Camden Mews Project:

Subject: Isometric overview from the north

Scale:

Creation Date: 02/17/17