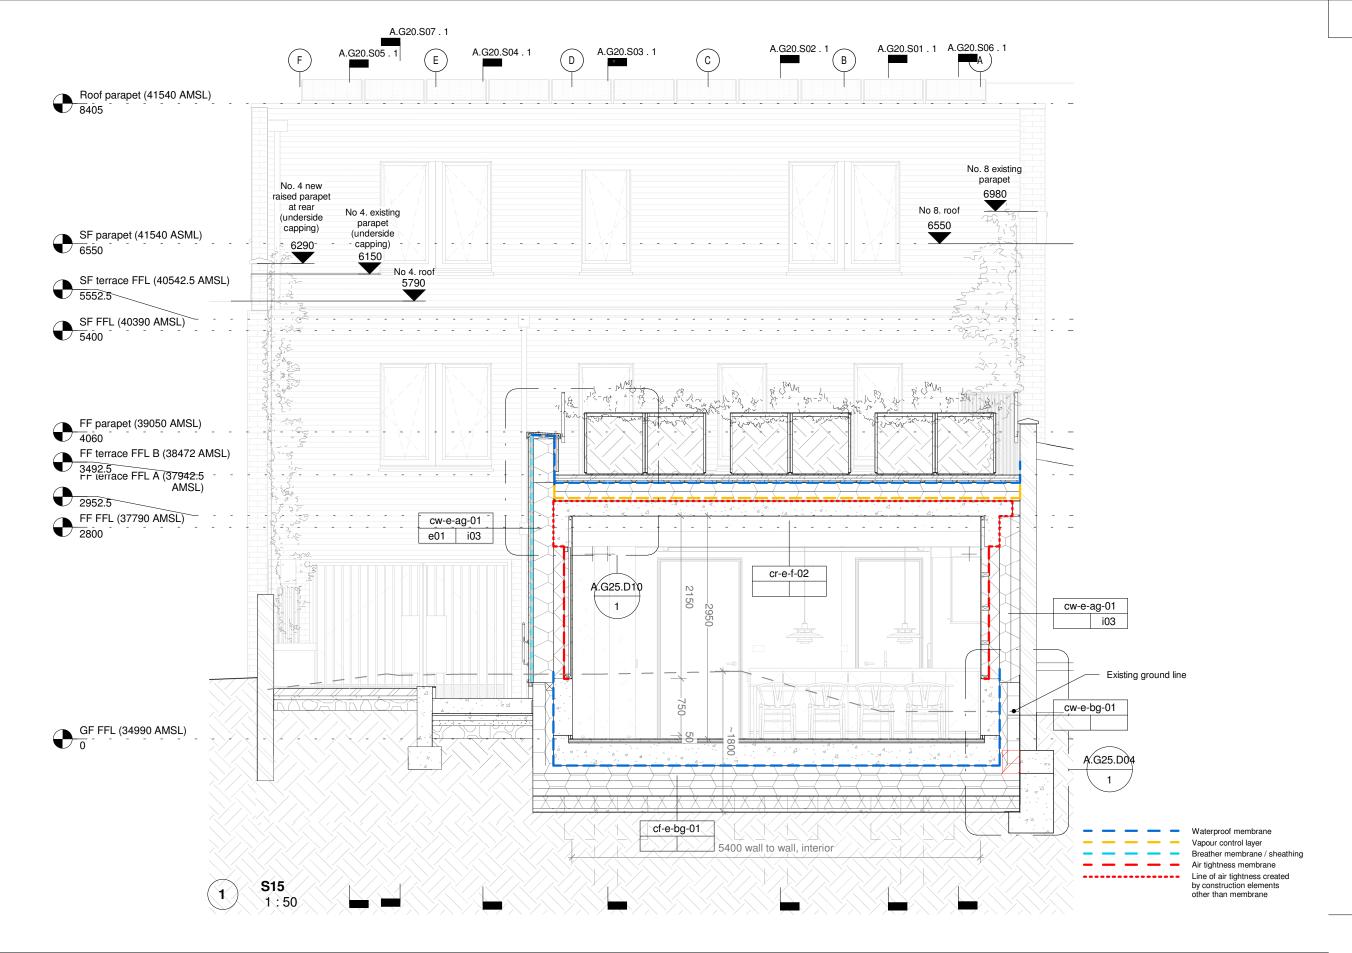

| <ol> <li>Use figured dimensions only</li> <li>Do not scale from this drawing</li> <li>All dimensions to be checked on site and the Architect to be<br/>informed of any discrepancies before construction commences</li> <li>All references to drawings refer to current revision of that drawing.</li> <li>Structural and services information shown is indicative only.<br/>Refer to consultants' drawings for details and setting out.</li> <li>All work and materials to be in accordance with current applicable<br/>statutory legislation and to comply with all relevant codes of<br/>practice and British and European standards</li> </ol> | Rev | Description                                                                       | Date       | Author | Checker | <b>B</b> · · · | 442cm 6 Camden Mews                                   | h   |
|----------------------------------------------------------------------------------------------------------------------------------------------------------------------------------------------------------------------------------------------------------------------------------------------------------------------------------------------------------------------------------------------------------------------------------------------------------------------------------------------------------------------------------------------------------------------------------------------------------------------------------------------------|-----|-----------------------------------------------------------------------------------|------------|--------|---------|----------------|-------------------------------------------------------|-----|
|                                                                                                                                                                                                                                                                                                                                                                                                                                                                                                                                                                                                                                                    | Α   | Stage 4 interim issue - General<br>arrangements                                   | 14.09.2016 | HP     |         | Project: 442cr |                                                       | U   |
|                                                                                                                                                                                                                                                                                                                                                                                                                                                                                                                                                                                                                                                    | В   | Stage 4 design team coordination,<br>building control, and party wall information | 08.12.2016 | LF     | AW      |                | Section through living space and first floor planters | 54  |
|                                                                                                                                                                                                                                                                                                                                                                                                                                                                                                                                                                                                                                                    | С   | Stage 4 general design update                                                     | 09.01.2017 | LF     | AW      | Subject:       |                                                       | 14  |
|                                                                                                                                                                                                                                                                                                                                                                                                                                                                                                                                                                                                                                                    | D   | Production information for bill of quantities                                     | 20.02.2017 | LF     | AW      |                |                                                       |     |
|                                                                                                                                                                                                                                                                                                                                                                                                                                                                                                                                                                                                                                                    | E   | Tender                                                                            | 27.04.2017 | AW     | JB      |                | 1 : 50                                                | Pro |
|                                                                                                                                                                                                                                                                                                                                                                                                                                                                                                                                                                                                                                                    | F   | Tender revisions                                                                  | 17.05.2017 | AW     | LD      | Scale:         |                                                       |     |
|                                                                                                                                                                                                                                                                                                                                                                                                                                                                                                                                                                                                                                                    | G   | Further tender revisions                                                          | TO ISSUE   | AW     | JB      |                |                                                       | ~   |
|                                                                                                                                                                                                                                                                                                                                                                                                                                                                                                                                                                                                                                                    |     |                                                                                   |            |        |         | Creation Date: | 08/08/16                                              | 0   |