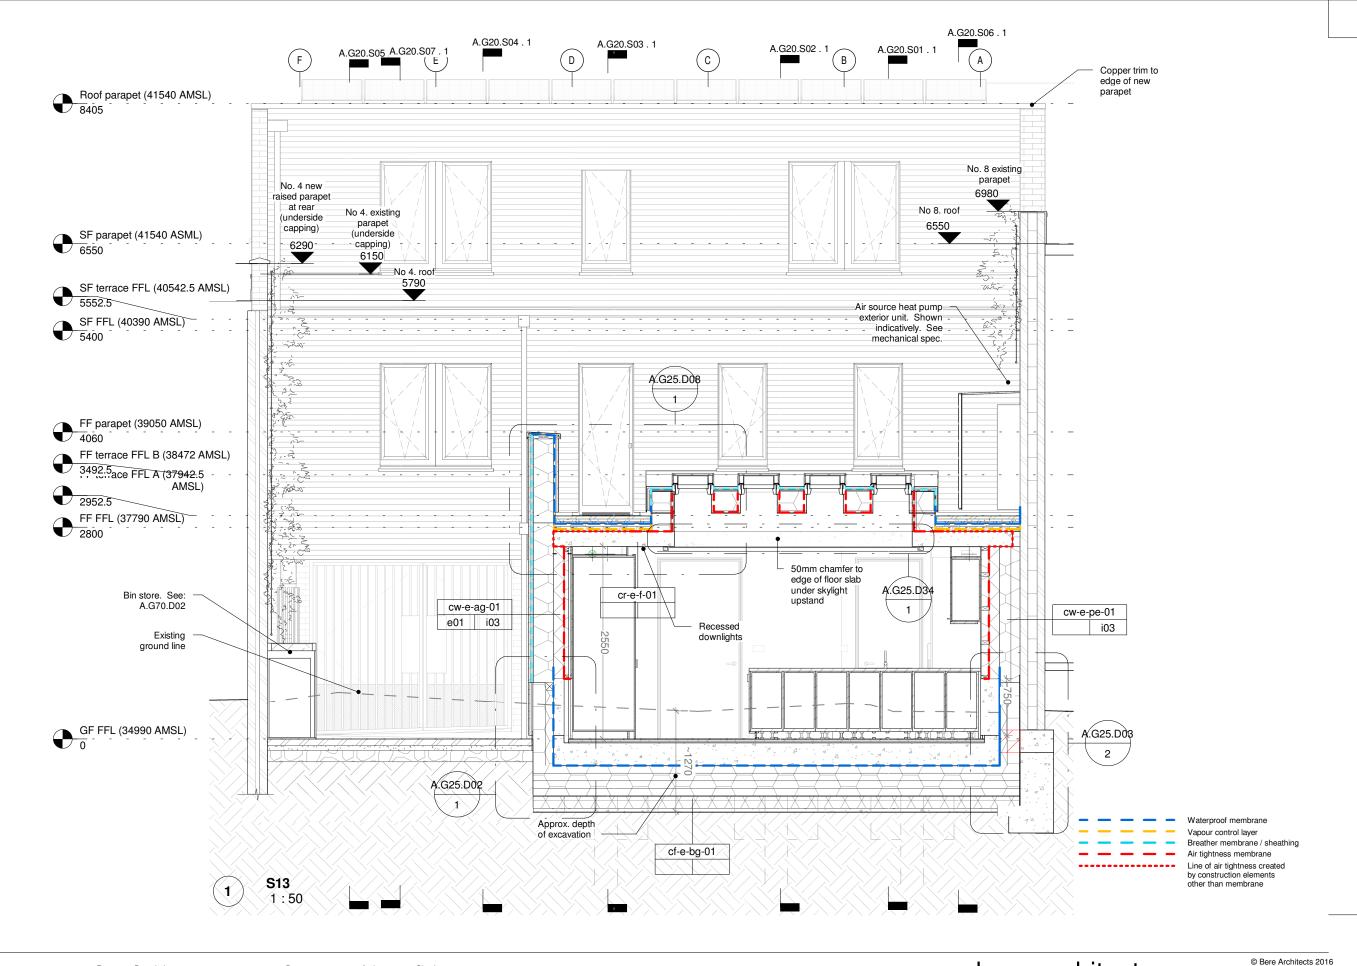

| Use figured dimensions only                      | nly |   | Description                                                                    | Date       | Author | Checker | Dunda ata     | 442cm 6 Camden Mews                          | hara arc                                             | hitacte                |       |          |  |
|--------------------------------------------------|-----|---|--------------------------------------------------------------------------------|------------|--------|---------|---------------|----------------------------------------------|------------------------------------------------------|------------------------|-------|----------|--|
| <ol><li>Do not scale from this drawing</li></ol> |     | Α | Stage 4 interim issue - General arrangements