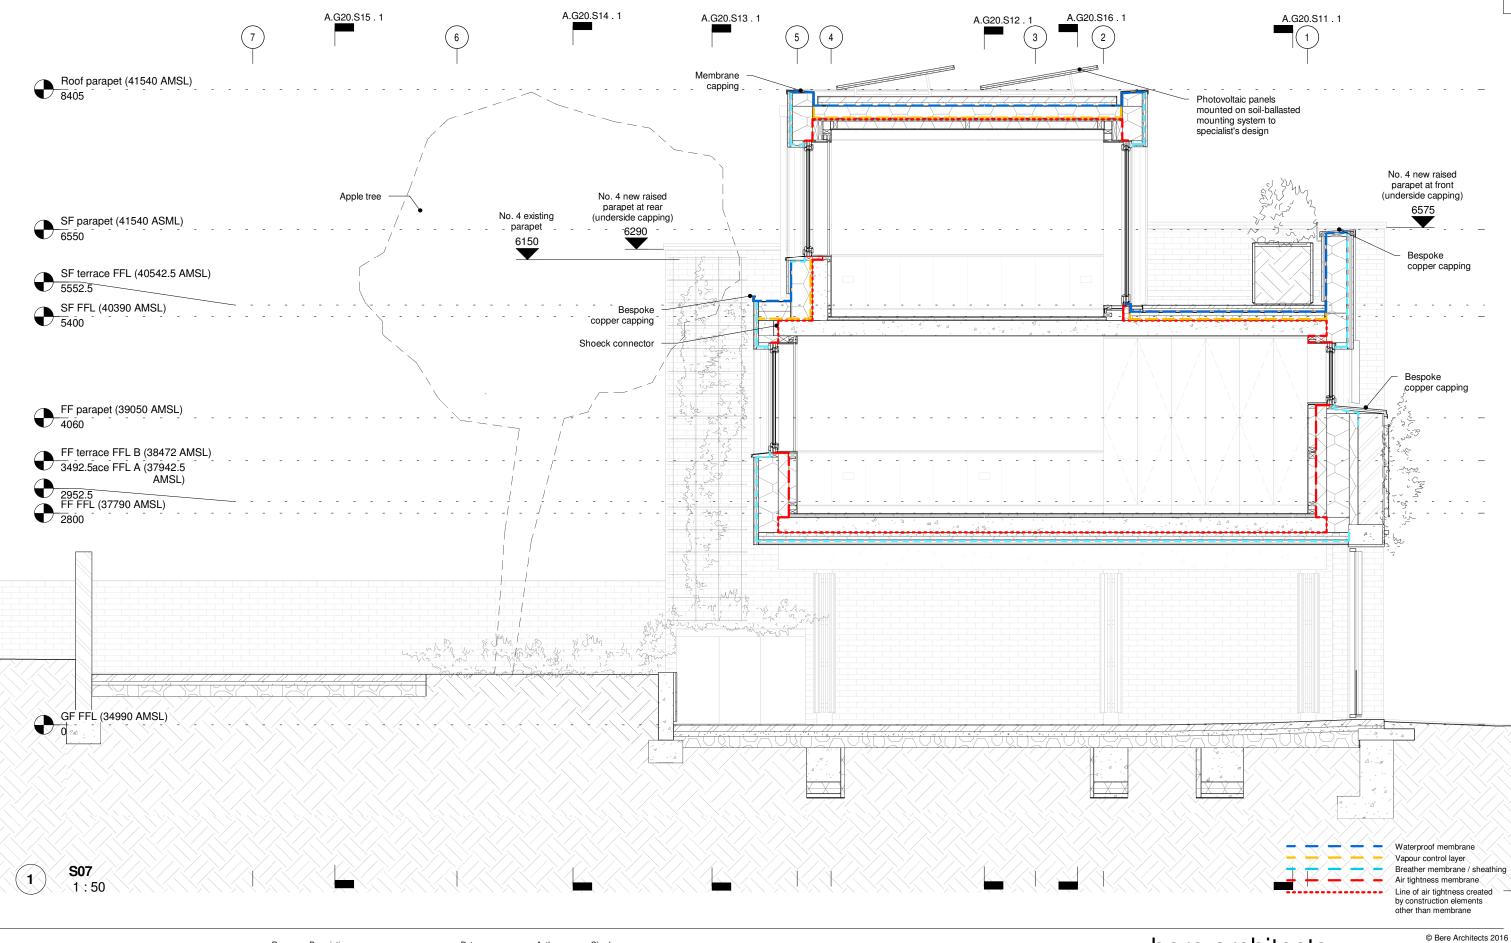

| 3<br>4<br>5 | <ol> <li>Use figured dimensions only</li> <li>Do not scale from this drawing</li> <li>All dimensions to be checked on site and the Architect to be<br/>informed of any discrepancies before construction commences</li> <li>All references to drawings refer to current revision of that drawing.</li> <li>Structural and services information shown is indicative only.<br/>Refer to consultants' drawings for details and setting out.</li> </ol> | Rev<br>A<br>B<br>C | Description<br>Production information for bill of quantities<br>Tender<br>Tender revisions | Date<br>20.02.2017<br>27.04.2017<br>17.05.2017 | Author<br>LF<br>AW<br>AW | Checker<br>AW<br>JB<br>LD | Project:       | 442cm 6 Camden Mews                     | bere:<br>54a Newingto |
|-------------|-----------------------------------------------------------------------------------------------------------------------------------------------------------------------------------------------------------------------------------------------------------------------------------------------------------------------------------------------------------------------------------------------------------------------------------------------------|--------------------|--------------------------------------------------------------------------------------------|------------------------------------------------|--------------------------|---------------------------|----------------|-----------------------------------------|-----------------------|
|             |                                                                                                                                                                                                                                                                                                                                                                                                                                                     | -                  | Further tender revisions                                                                   | TO ISSUE                                       | AW                       | JB                        | Subject:       | Section showing trellis on wall by no.4 | T +44 (0)20 7         |
|             | <ol> <li>All work and materials to be in accordance with current applicable<br/>statutory legistilation and to comply with all relevant codes of<br/>practice and British and European standards</li> </ol>                                                                                                                                                                                                                                         |                    |                                                                                            |                                                |                          |                           | Scale:         | 1 : 50                                  | Project               |
|             |                                                                                                                                                                                                                                                                                                                                                                                                                                                     |                    |                                                                                            |                                                |                          |                           | Creation Date: | 02/09/17                                | 0442                  |