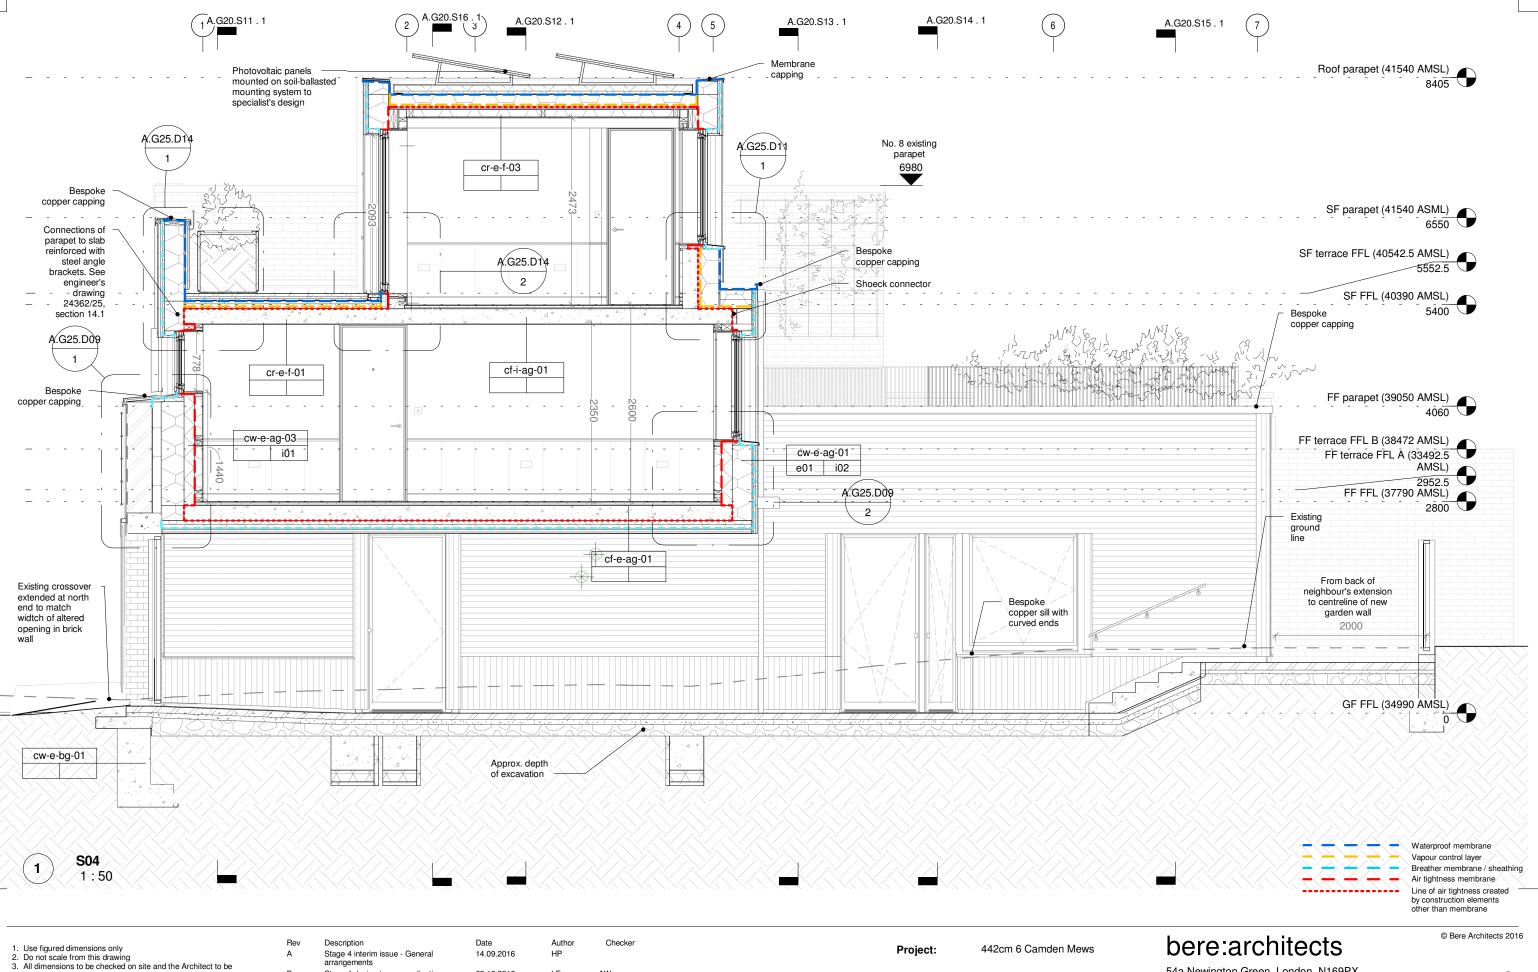

Subject: Section through passage way and first floor plant room

Scale: 1:50

Creation Date: 08/08/16

54a Newington Green, London, N169PX T +44 (0)20 7241 1064 bere@bere.co.uk www.bere.co.uk

Project Disc. Package. Drawing REV Stage