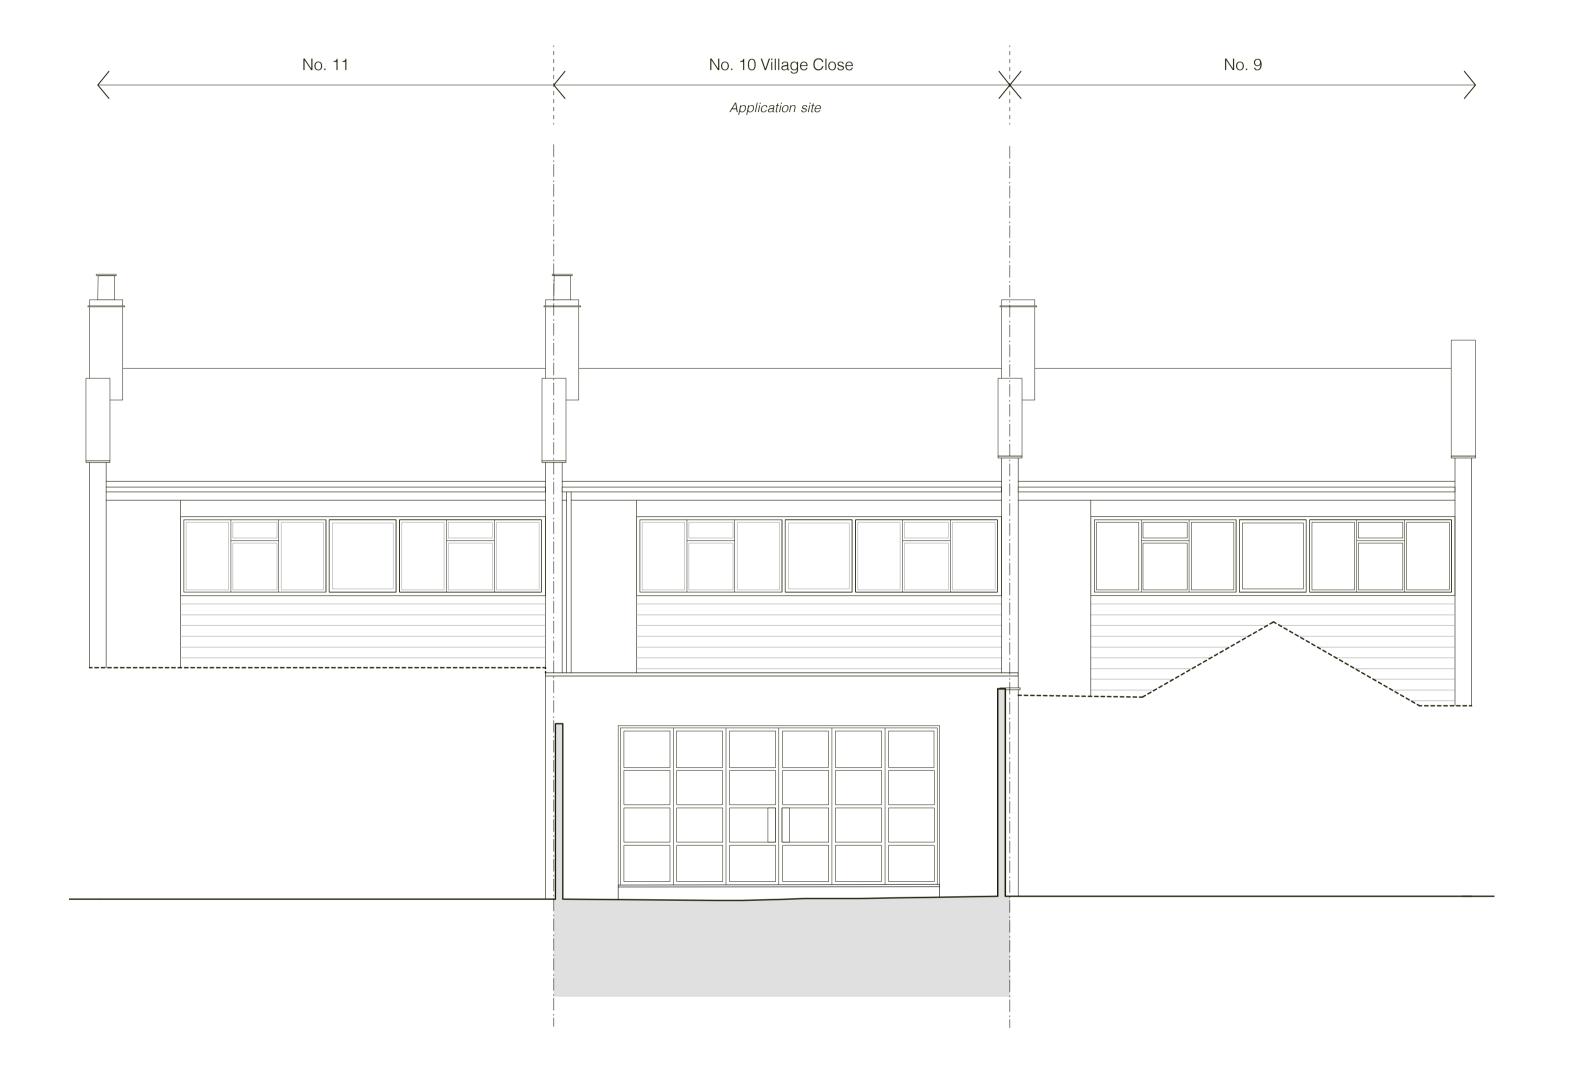

## REAR ELEVATION: PROPOSED

(REFER DRAWING 1603\_PL\_200 FOR MORE DETAILED INFORMATION)

Copyright STUDIOCARVER Ltd. Registered Office: 37 Alfred Place, London WC1E 7DP Registered in England and Wales No. 7666682

All work must comply with relevant British Standards and Building Regulation requirements. Drawing errors and omissions to be reported to architect immediately.

revisions
------ PLANNING 25.05.17

profile of neighbouring ground floor extensions

## FOR PLANNING

| scale                    |     |  |
|--------------------------|-----|--|
| 1:100 at A3              |     |  |
| project                  |     |  |
| 10 Village Close         |     |  |
| drawing title            |     |  |
| Proposed Rear Elevations |     |  |
|                          | rev |  |
| drawing no               | lev |  |