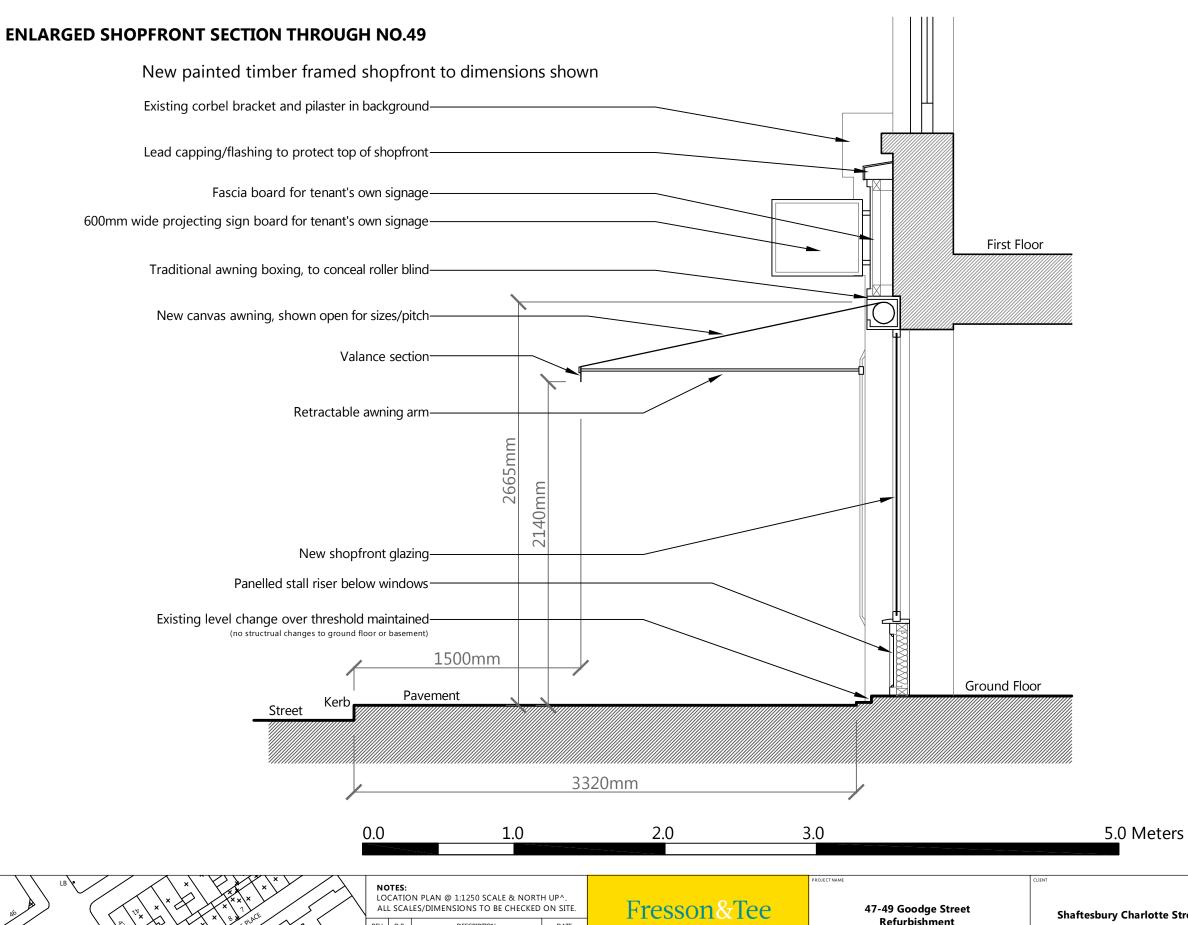

|                     |  |  |                                                       | Fresson&Tee CHARTERED SURVEYORS         | 47-49 Goodge Street<br>Refurbishment | Shaftesbury Cha | arlotte Street Ltd | 23385  DRAWING NO.  P07 |
|---------------------|--|--|-------------------------------------------------------|-----------------------------------------|--------------------------------------|-----------------|--------------------|-------------------------|
| TCB VI X Playground |  |  | 6th FLOOR QUEEN'S HOUSE<br>55-56 LINCOLN'S INN FIELDS | Shopfront Section as Proposed           | 47-49 Goodge Street,<br>London, W1   |                 | 1:25@A3            |                         |
| Works               |  |  |                                                       | LONDON WC2A 3LJ<br>Tel: (020) 7391 7100 | Snoptront Section as Proposed        | HG              | CHECKED BY         | May 2017                |