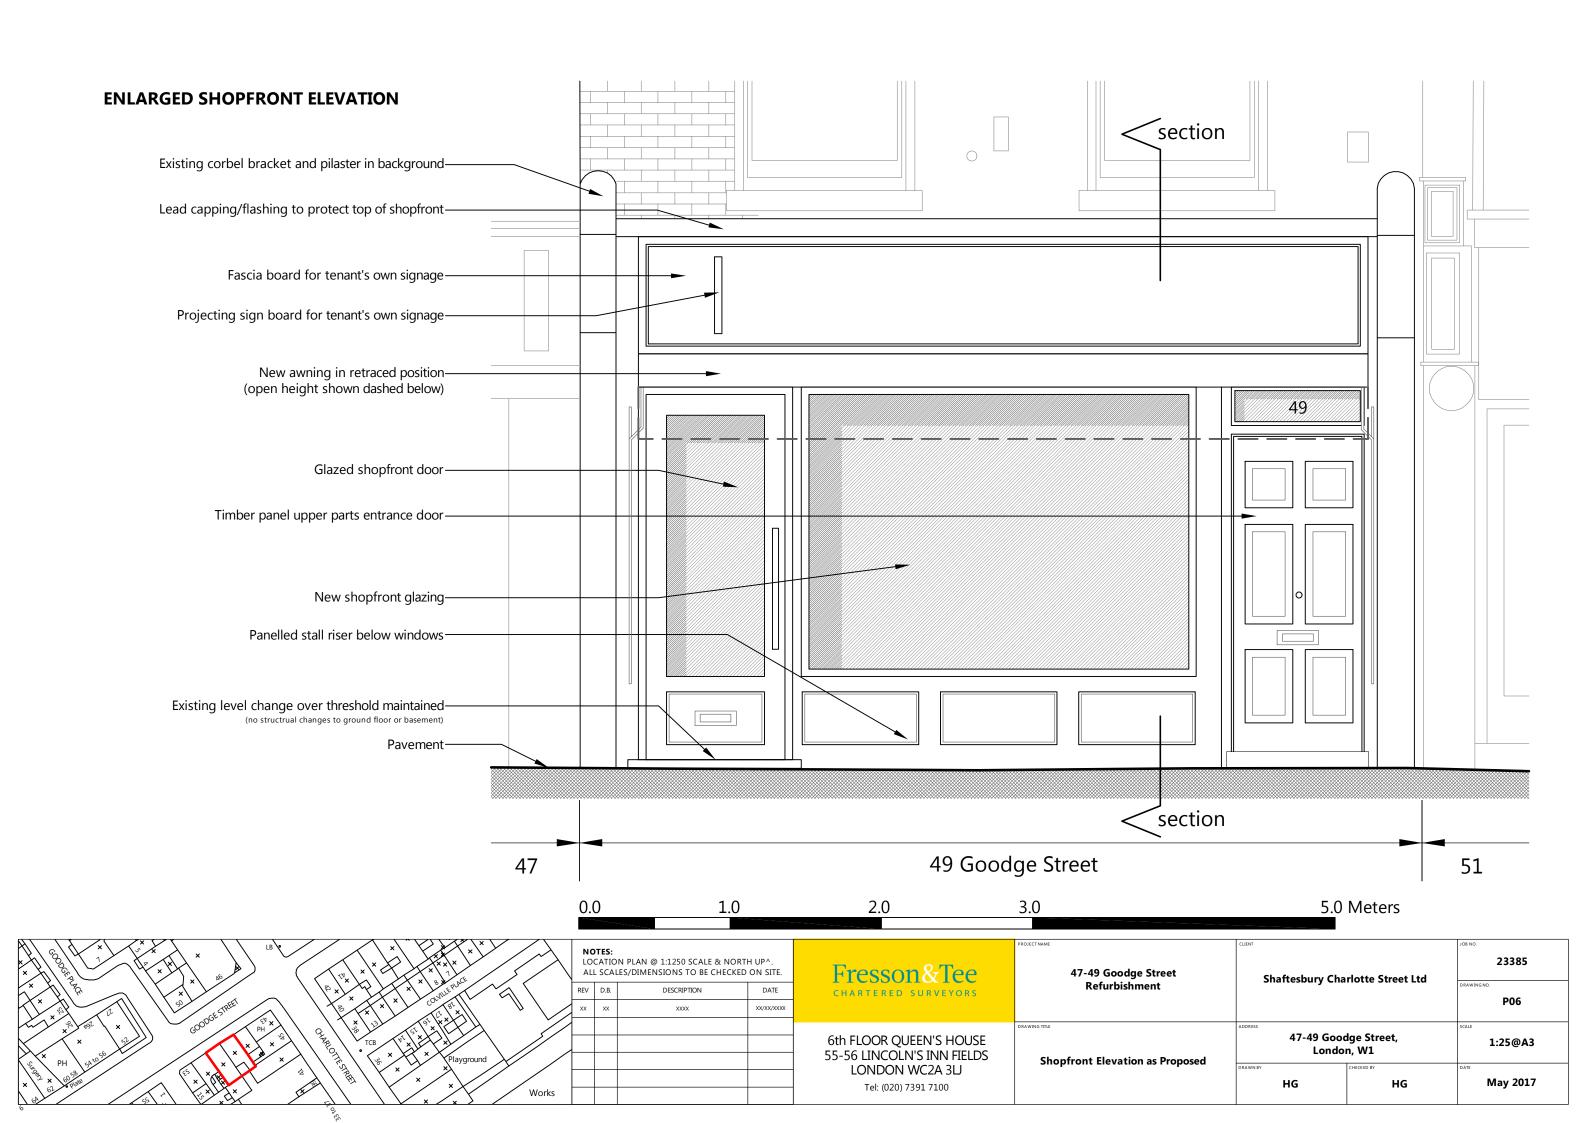

|                     |  |  |                                                       | Fresson&Tee CHARTERED SURVEYORS         | 47-49 Goodge Street<br>Refurbishment | Shaftesbury Cha | arlotte Street Ltd | 23385  DRAWING NO.  P07 |
|---------------------|--|--|-------------------------------------------------------|-----------------------------------------|--------------------------------------|-----------------|--------------------|-------------------------|
| TCB VI X Playground |  |  | 6th FLOOR QUEEN'S HOUSE<br>55-56 LINCOLN'S INN FIELDS | Shopfront Section as Proposed           | 47-49 Goodge Street,<br>London, W1   |                 | 1:25@A3            |                         |
| Works               |  |  |                                                       | LONDON WC2A 3L