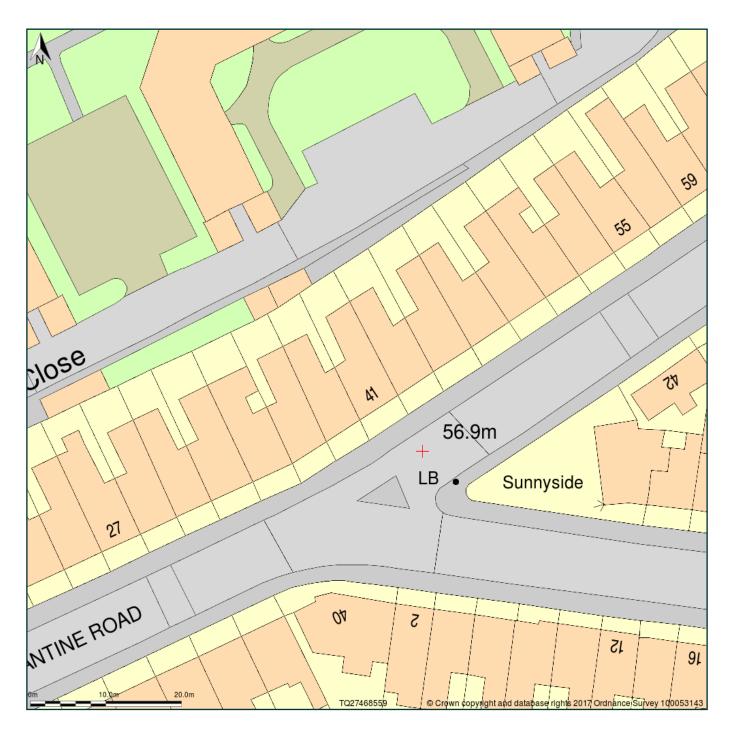

## 41 Constantine Road London NW3 2LN

Block Plan shows area bounded by: 527417.86, 185550.14 527507.86, 185640.14 (at a scale of 1:500), OSGridRef: TQ27468559. The representation of a road, track or path is no evidence of a right of way. The representation of features as lines is no evidence of a property boundary.