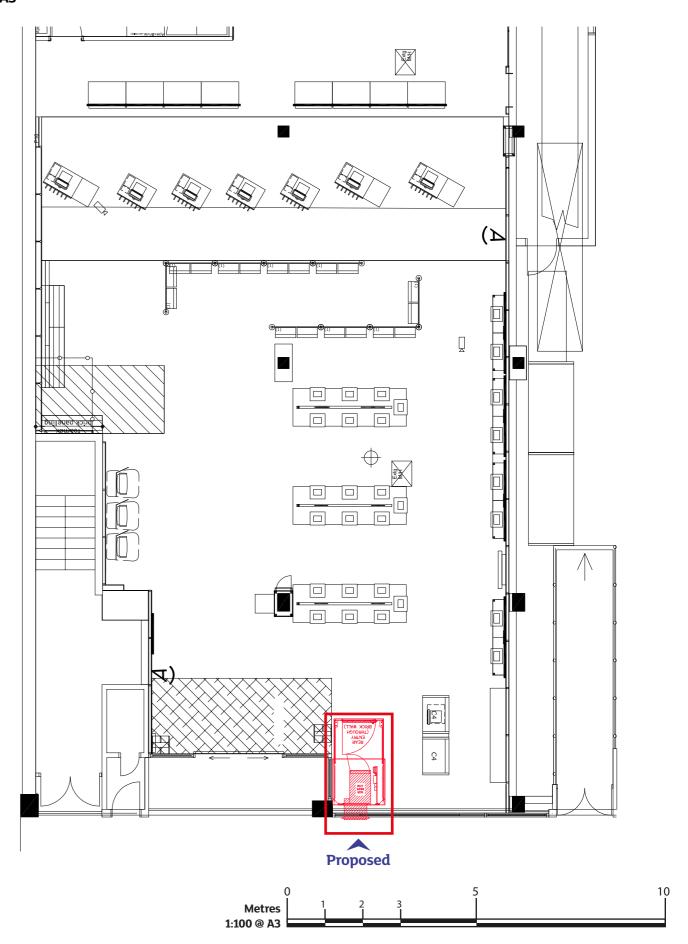

## Camden - ATM Planning Proposal - Existing & Proposed store plan.

Existing plan 1:100@A3

Proposed plan 1:100@A3