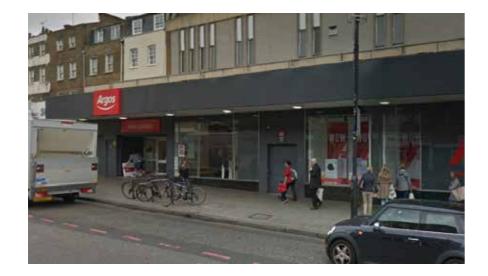

Photo of existing

Metres 1:100 @ A3

Proposed external elevation 1:100@A3

Proposed signage detail
1:50@A3
Non illuminated window vinyl.
Externally applied to glazing.
New CCTV vinyl lozenge externally applied.