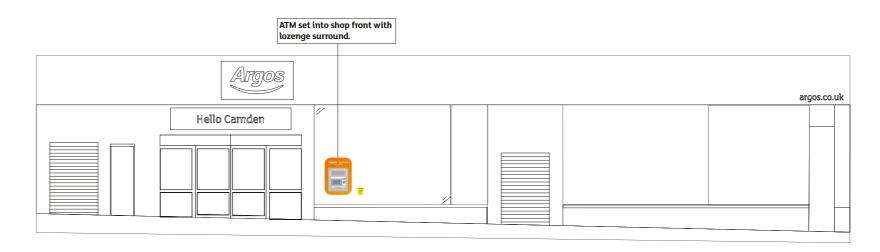

Photo of existing

Metres 1:100 @ A3

Proposed external elevation 1:100@A3

Proposed signage detail
1:50@A3
Non illuminated window vinyl.
Externally applied to glazing.
New CCTV vinyl lozenge externally applied.