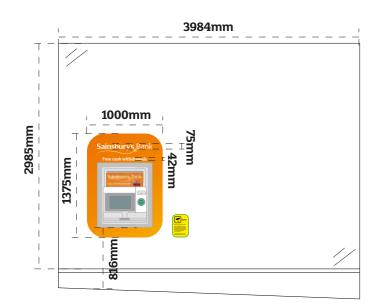

Proposed ATM front elevation 1:50@A3

Proposed ATM side cross section 1:50@A3

| NOTES | REV                | REVISIONS | DATE     | REV | REVISIONS | DATE                       | ORIGINATOR RDS/RH | AUTHORISED SS                                       | PROJECT CAMDEN                                                                                                                    | roc                                                                                                                              | Cainabana /a                                          |
|-------|--------------------|-----------|----------|-----|-----------|----------------------------|-------------------|-----------------------------------------------------|-----------------------------------------------------------------------------------------------------------------------------------|----------------------------------------------------------------------------------------------------------------------------------|-------------------------------------------------------|
|       | 1# Initial Layout. |           | 10.05.17 |     |           |                            | DATE              | SCALE                                               | ATM PLANNING PROPOSAL                                                                                                             | Retail Design Solutions (Consultance) Ltd                                                                                        | Sainsdurys                                            |
|       |                    |           |          |     |           |                            | 10.05.17          | 1:100 @A3<br>1:50 @A3                               | ADDRESS                                                                                                                           | Retail Design Solutions (Consultancy) Limited, The Mill Store,<br>Foundry Lane, Earls Colne, Essex, COG 258                      | STORE RELATIONARIA CROUD ANNOS INVA SURFRIM DIATRO LA |
|       |                    |           |          |     | 1 11      | DRAWING NUMBER 0117G04-ATM | REVISION 1#       | ARGOS, 72-76 CAMDEN HIGH<br>STREET, LONDON, NW1 OLT | Company Registration No. 4378384 Tel-01787 224878 Fax: 0.1787 224776 www.retalldesignsolutions.com info@retaildesignsolutions.com | STORE DEVELOPMENT GROUP, SAINSBURY'S SUPERMARKETS LTD 33 HOLBORN, LONDON, EC1N 2HT TELEPHONE:- 020 7695 6000 FAX:- 020 7695 7610 |                                                       |