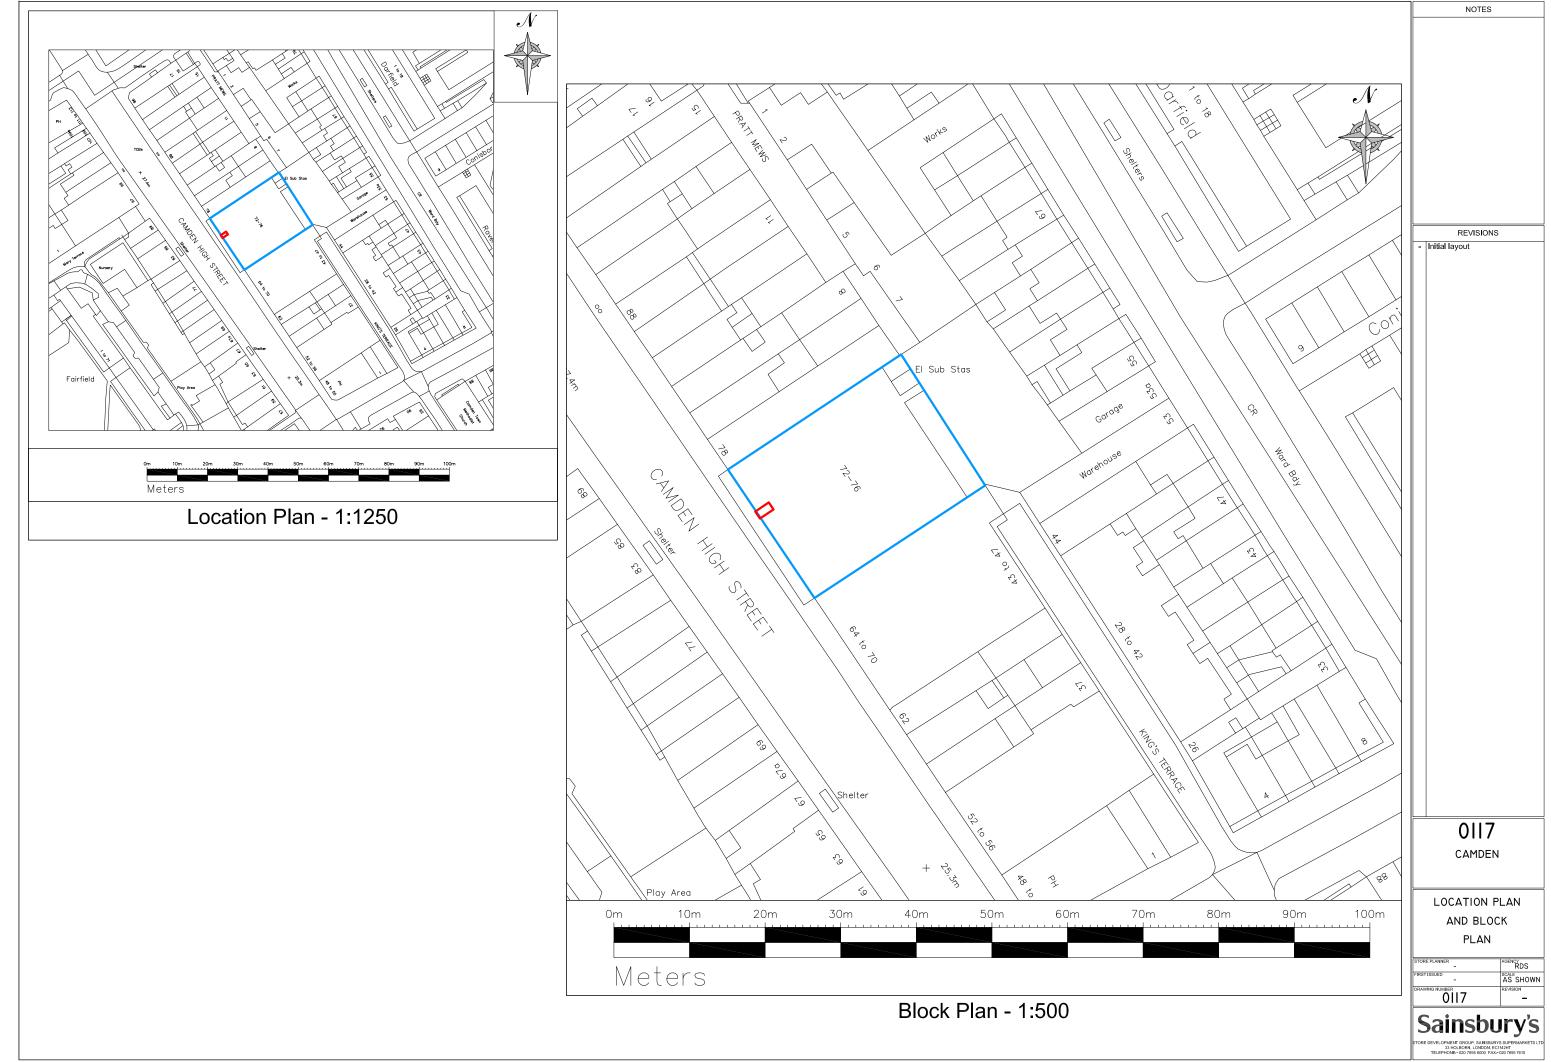

## Camden - ATM Planning Proposal - Existing & Proposed store plan.

Existing plan 1:100@A3

Proposed plan 1:100@A3