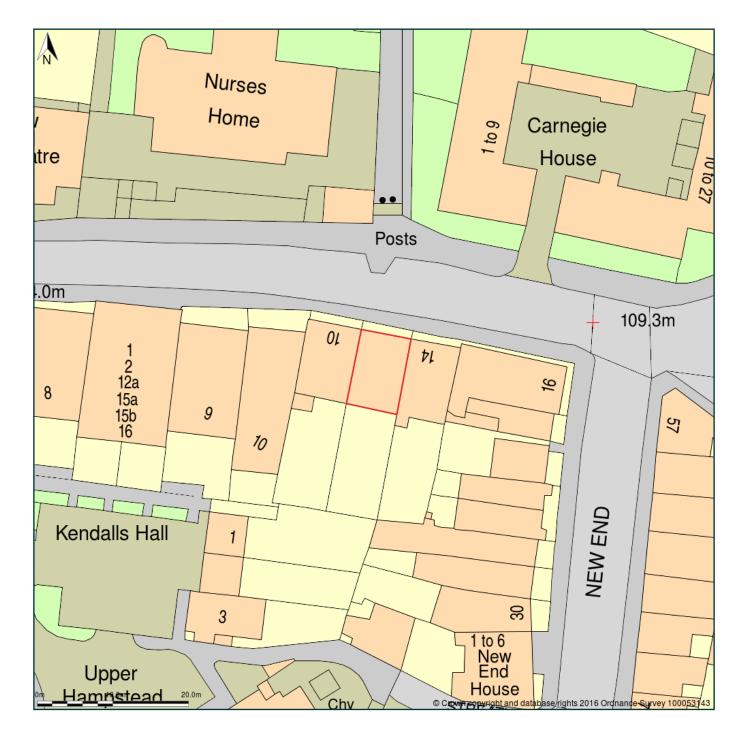

## 12, New End, London, Camden, NW3 1JA

Block Plan shows area bounded by: 526446.05, 185941.86 526536.05, 186031.86 (at a scale of 1:500) The representation of a road, track or path is no evidence of a right of way. The representation of features as lines is no evidence of a property boundary.