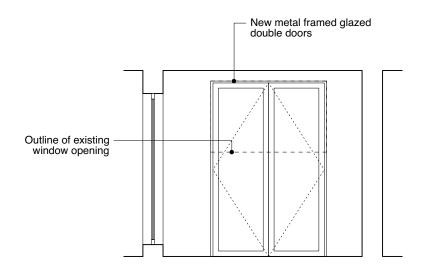

FLAT 20 - PROPOSED SECTION A-A 1:50 @ A3

FLAT 20 - PROPOSED SECTION B-B 1:50 @ A3