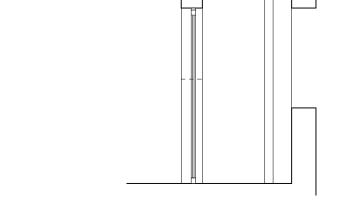

FLAT 20 - PROPOSED SECTION A-A 1:50 @ A3

FLAT 20 - PROPOSED SECTION B-B 1:50 @ A3