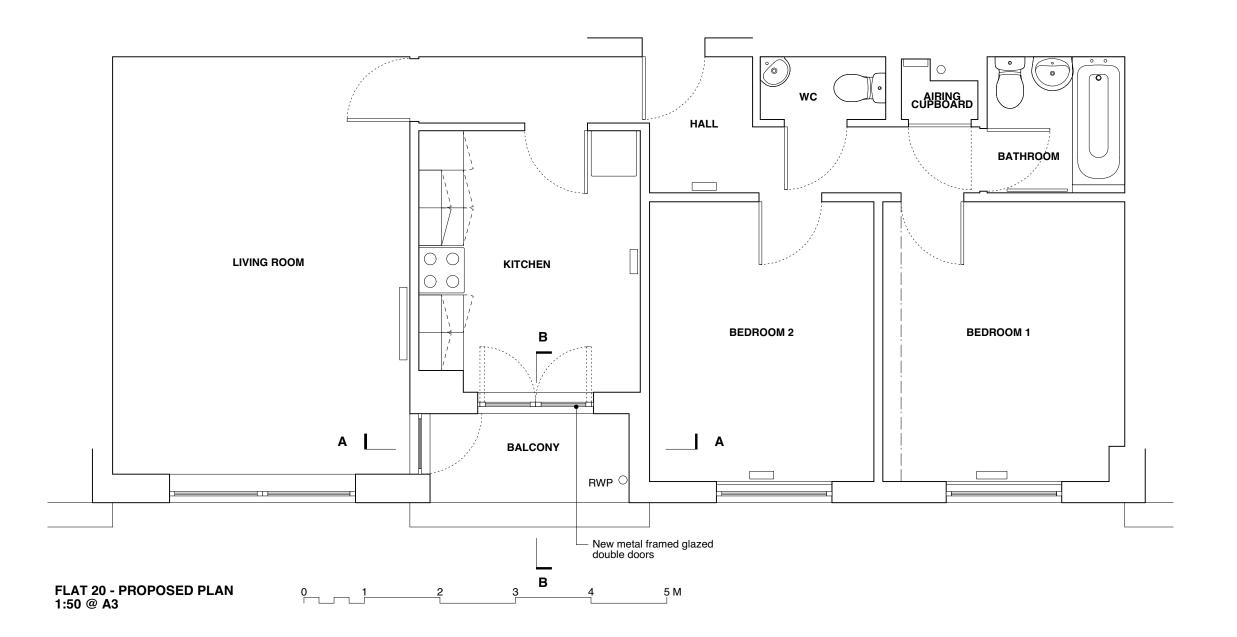

FLAT 20 - PROPOSED SECTION A-A 1:50 @ A3

FLAT 20 - PROPOSED SECTION B-B 1:50 @ A3



## MOORHOUSE ARCHITECTURE + DESIGN

FLAT E 33-35 NETHERWOOD ROAD LONDON W14 0BL 07765 407 856 MOORHOUSEDESIGN@ICLOUD.COM

- Do not scale from this drawing.
  This drawing is copyright.
  All dimensions to be verified on site.
  Report omissions and discrepancies to the architect.
  All dimensions in millimetres unless stated otherwise.

REVISIONS

PROJECT

DRAWN

FLATS 6 & 20 SALCOMBE LODGE LISSENDEN GARDENS LONDON NW5 1LZ

| MM      | -          |  |
|---------|------------|--|
| SCALE   | DATE       |  |
| 1:50@A3 | 25.05.2017 |  |

CHECKED

DRAWING TITLE

PROPOSED PLANS & SECTIONS - FLAT 20

## **PLANNING**

DRAWING NO

M006 - GA - 003