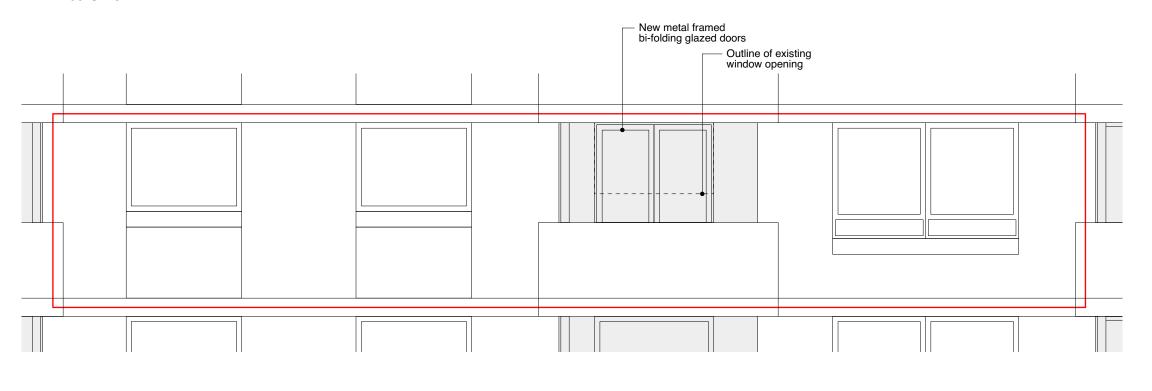

## SALCOMBE LODGE - PROPOSED ELEVATION (AS VIEWED FROM THE HEATH) 1:200 @ A3

FLAT 6 - PROPOSED ELEVATION (AS VIEWED FROM THE HEATH) 1:50 @ A3

5 M