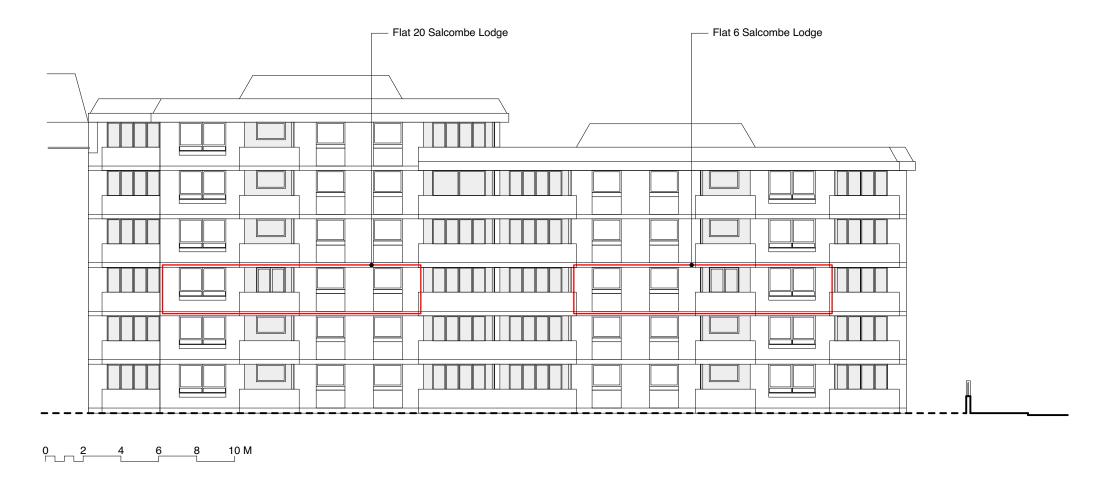

## SALCOMBE LODGE - PROPOSED ELEVATION (AS VIEWED FROM THE HEATH) 1:200 @ A3

FLAT 6 - PROPOSED ELEVATION (AS VIEWED FROM THE HEATH) 1:50 @ A3

5 M

  Report omissions and discrepancies to the architect.

  All dimensions in millimetres unless stated otherwise.

REVISIONS

PROJECT

FLATS 6 & 20 SALCOMBE LODGE LISSENDEN GARDENS LONDON NW5 1LZ

DRAWN CHECKED MM