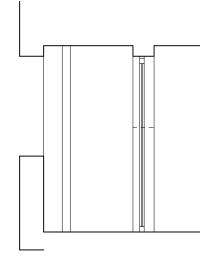

FLAT 6 - PROPOSED SECTION A-A 1:50 @ A3

FLAT 6 - PROPOSED SECTION B-B 1:50 @ A3

## PROPOSED PLANS & SECTIONS - FLAT 6

DRAWING TITLE

SCALE 1:50@A3

DRAWN MM

CHECKED -

25.05.2017

DATE