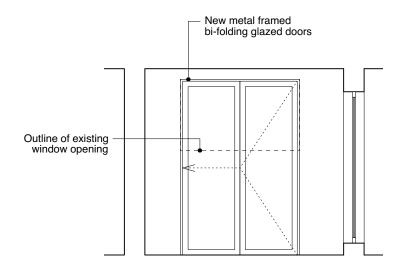

FLAT 6 - PROPOSED SECTION A-A 1:50 @ A3

FLAT 6 - PROPOSED SECTION B-B 1:50 @ A3

## PROPOSED PLANS & SECTIONS - FLAT 6

DRAWING TITLE

SCALE 1:50@A3

DRAWN MM

CHECKED -

25.05.2017

DATE