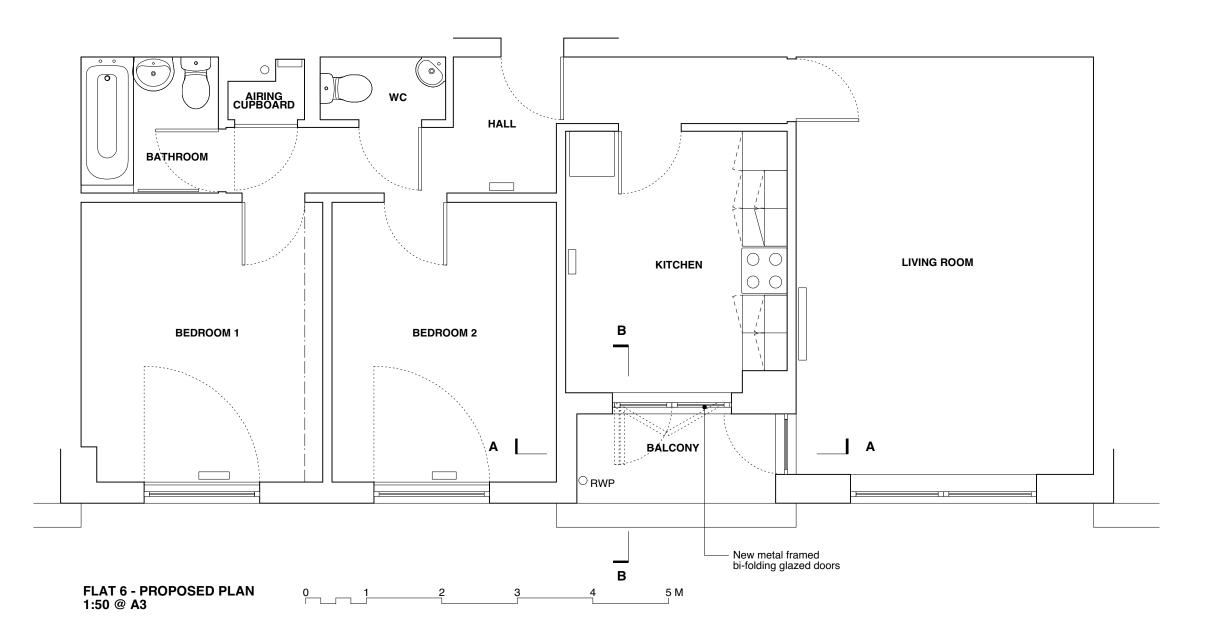

## PROPOSED PLANS & SECTIONS - FLAT 6

DRAWING TITLE

SCALE 1:50@A3

DRAWN MM

CHECKED -

25.05.2017

DATE

## LISSENDEN GARDENS LONDON NW5 1LZ

FLATS 6 & 20 SALCOMBE LODGE

PROJECT

REVISIONS

FLAT E 33-35 NETHERWOOD ROAD LONDON W14 0BL 07765 407 856 MOORHOUSEDESIGN@ICLOUD.COM

Do not scale from this drawing.
This drawing is copyright.
All dimensions to be verified on site.
Report omissions and discrepancies to the architect.
All dimensions in millimetres unless stated otherwise.