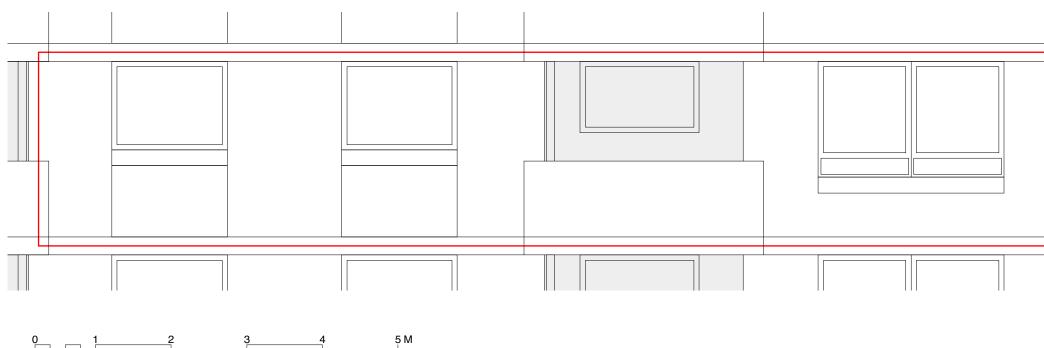

0 2 4 6 10 M 8

SALCOMBE LODGE - EXISTING ELEVATION (AS VIEWED FROM THE HEATH) 1:200 @ A3

FLAT 6 - EXISTING ELEVATION (AS VIEWED FROM THE HEATH) 1:50 @ A3

### EXISTING ELEVATION SALCOMBE LODGE

DRAWING TITLE

SCALE 1:50/1:200@A3 DATE 25.05.2017

REV

-

MM

DRAWN

CHECKED

-

FLATS 6 & 20 SALCOMBE LODGE LISSENDEN GARDENS LONDON NW5 1LZ

PROJECT

REVISIONS

MOORHOUSE ARCHITECTURE + DESIGN

FLAT E 33-35 NETHERWOOD ROAD LONDON W14 0BL 07765 407 856 MOORHOUSEDESIGN@ICLOUD.COM

Do not scale from this drawing.
This drawing is copyright.
All dimensions to be verified on site.
Report omissions and discrepancies to the architect.
All dimensions in millimetres unless stated otherwise.