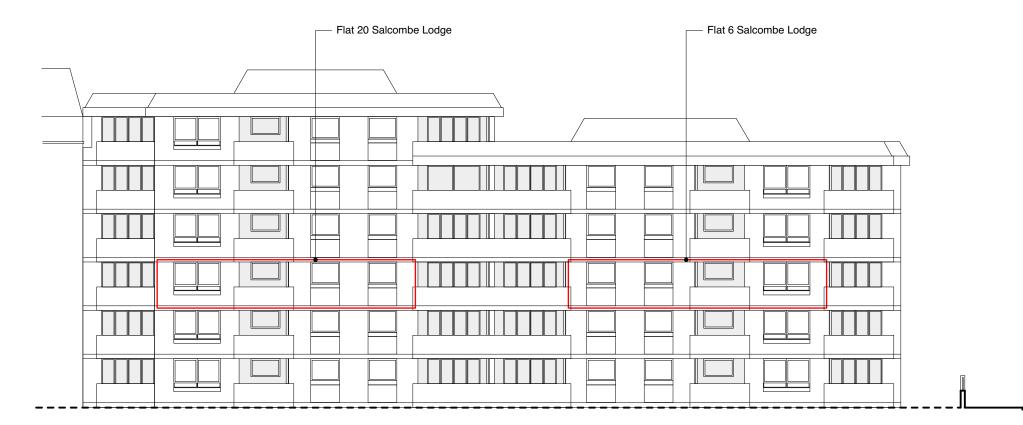

0 2 4 6 10 M 8

SALCOMBE LODGE - EXISTING ELEVATION (AS VIEWED FROM THE HEATH) 1:200 @ A3

FLAT 6 - EXISTING ELEVATION (AS VIEWED FROM THE HEATH) 1:50 @ A3

### EXISTING ELEVATION SALCOMBE LODGE

DRAWING TITLE

SCALE 1:50/1:200@A3 DATE 25.05.2017

REV

-

MM

DRAWN

CHECKED

-

FLATS 6 & 20 SALCOMBE LODGE LISSENDEN GARDENS LONDON NW5 1LZ

PROJECT

REVISIONS

MOORHOUSE ARCHITECTURE + DESIGN

FLAT E 33-35 NETHERWOOD ROAD LONDON W14 0BL 07765 407 856 MOORHOUSEDESIGN@ICLOUD.COM

Do not scale from this drawing.
This drawing is copyright.
All dimensions to be verified on site.
Report omissions and discrepancies to the architect.
All dimensions in millimetres unless stated otherwise.