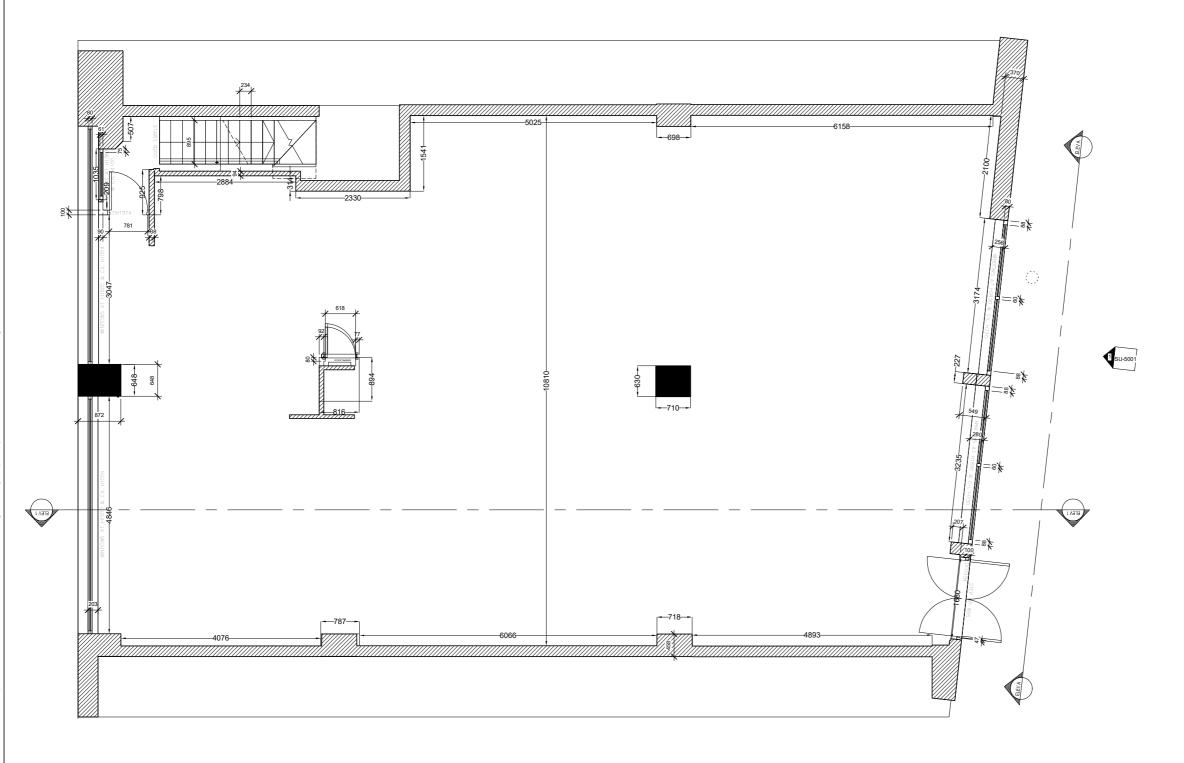

STORE #:
PROJECT #
CONCEPT:
PALETTE: 52185 PROJECT #: 76124-001 EQUITY CORE PALETTE: PALETTE:
ISSUE DATE:
DESIGN MANAGER: 18/05/2017 - SK2 LEED® AP: PRODUCTION DESIGNER: AS (EVOLVE) CHECKED BY:

> **EXISTING GROUND** FLOOR PLAN

SHEET NUMBER:

0 0.4 0.7 1.8 3.5 Scale 1: 35 @ A1 (1: 70 @ A3)

SD-3.1

Ground Floor - Working Plan - Existing