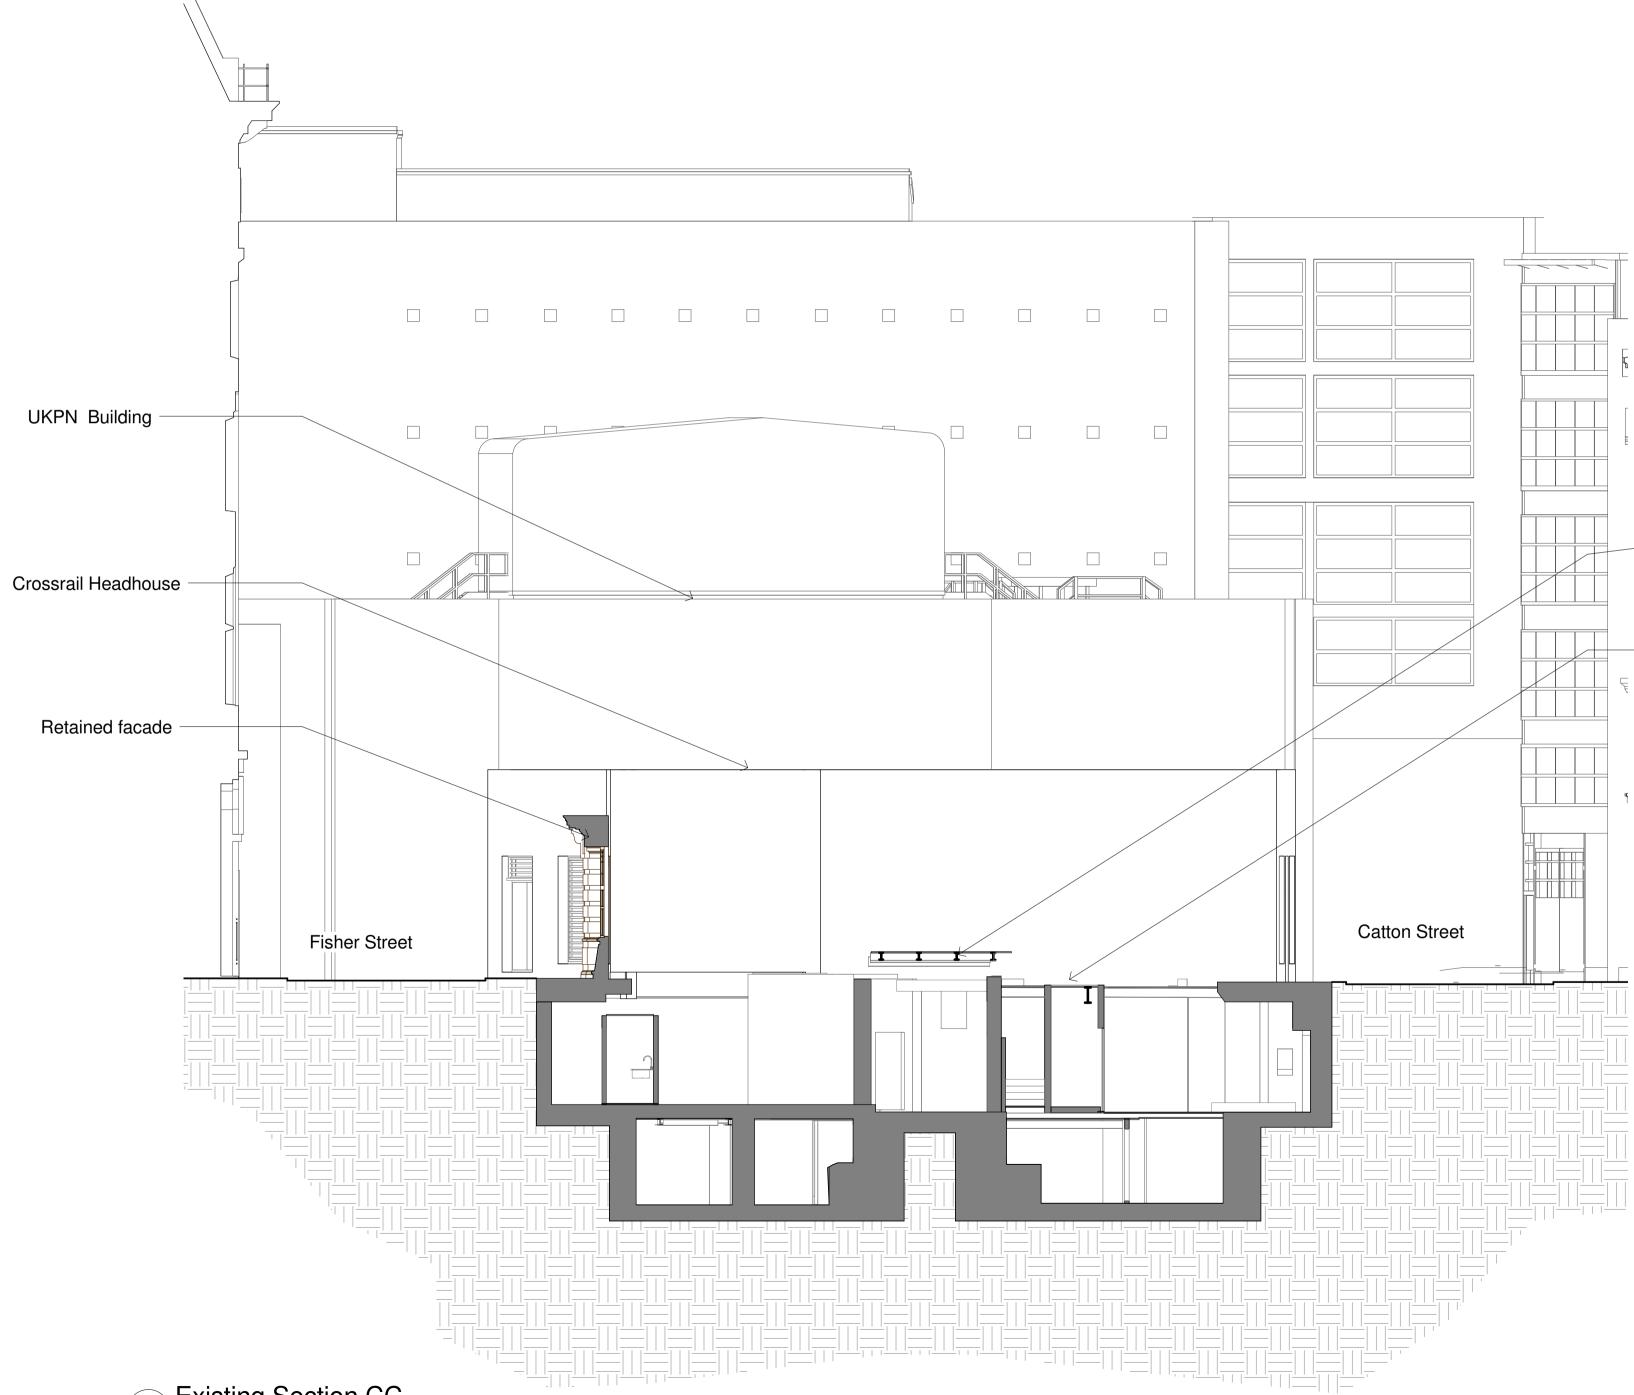

Section Key Plan

|  | <sup>project</sup><br>8-10 Southampton Row / 1Fisher Street            |             |          |            |
|--|------------------------------------------------------------------------|-------------|----------|------------|
|  | <sup>client</sup><br>Idé real esta                                     | ate         |          |            |
|  | drawing title<br>Existing Section CC<br>drawing status<br>FOR PLANNING |             |          |            |
|  |                                                                        |             |          |            |
|  | scale                                                                  | date        | drawn by | checked by |
|  | As<br>indicated@A1                                                     | 24/05/17    | RA       | HL         |
|  | job no.                                                                | drawing no. |          | revision   |
|  | 1365                                                                   | A-025 016   |          | P 0        |

t: 020 7267 4440 f: 020 7267 6044

10m

Access floor erected by Crossrail

 Temporary roof structure erected by Crossrail.

NOTES

This drawing is to be read in conjunction with the architect's / interior designer's specification, bills of quantities / schedules, structural, mechanical & electrical drawings and all discrepancies are to be reported to the architect. Do not scale from this drawing. Dimensions are in millimetres unless otherwise stated.