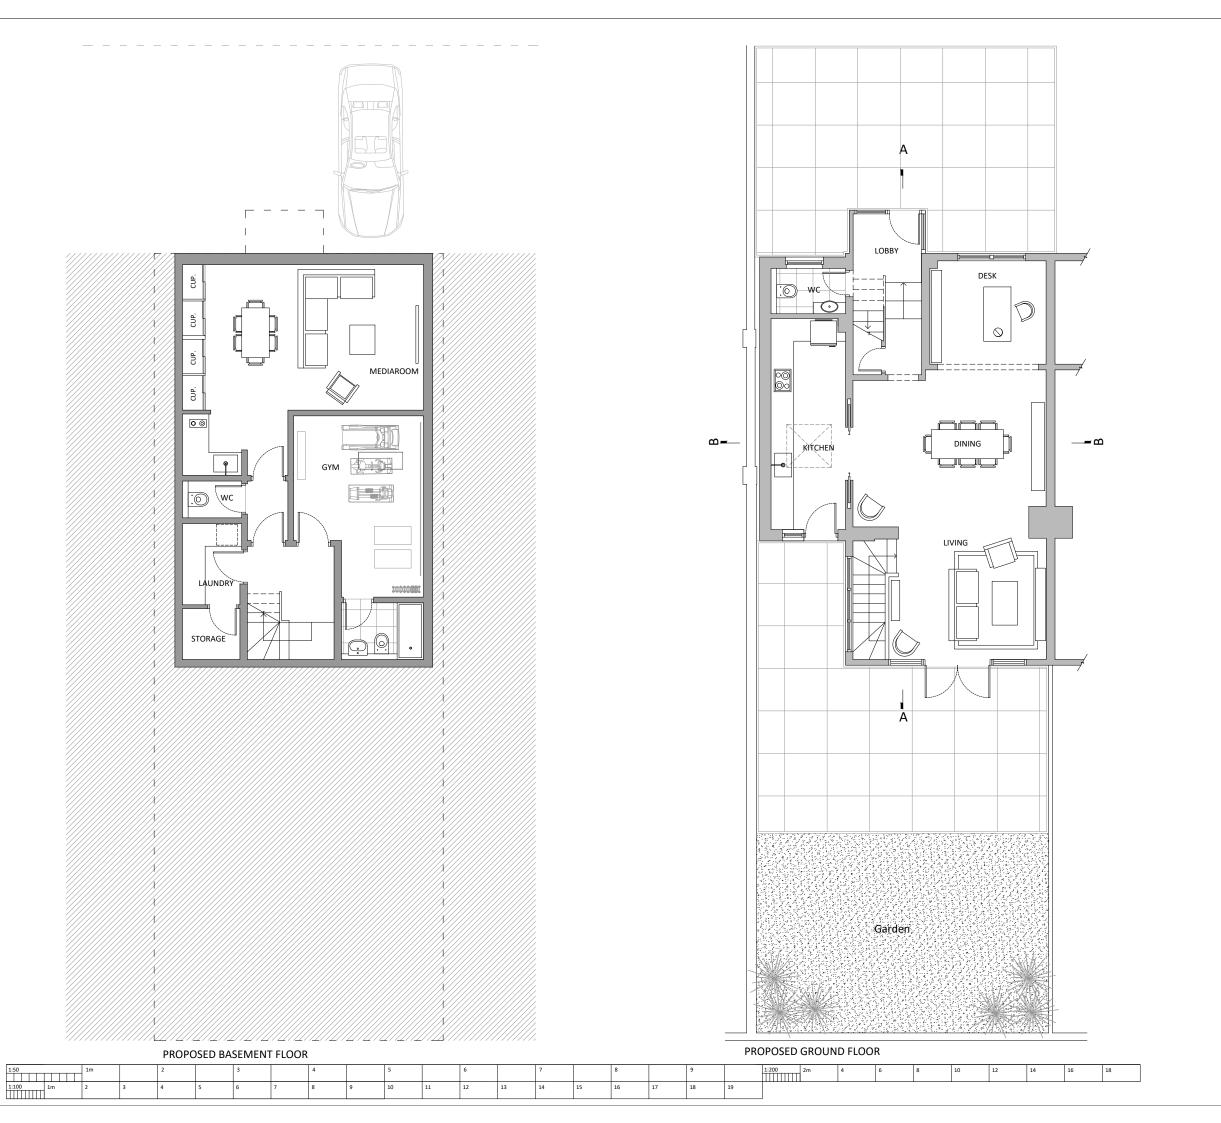

## A J B R O W N E R.I.B.A

18-20 Chelsea Manor Street, London SW3 3UH Telephone: 07976 960 693 info@ajbrowne.com

| drawn              | VC / GA                      | P100       | D       |
|--------------------|------------------------------|------------|---------|
| job no             | 5030                         | drawing no | revisio |
| scale              | 1:100 @ A3                   |            |         |
| date               | November 2016                |            |         |
| status             | PLANNING                     |            |         |
| drawing<br>Propose | title<br>d Basement - Ground | Floor      |         |
|                    | nue Road, London, N          | W8 6BP     |         |
|                    |                              |            |         |