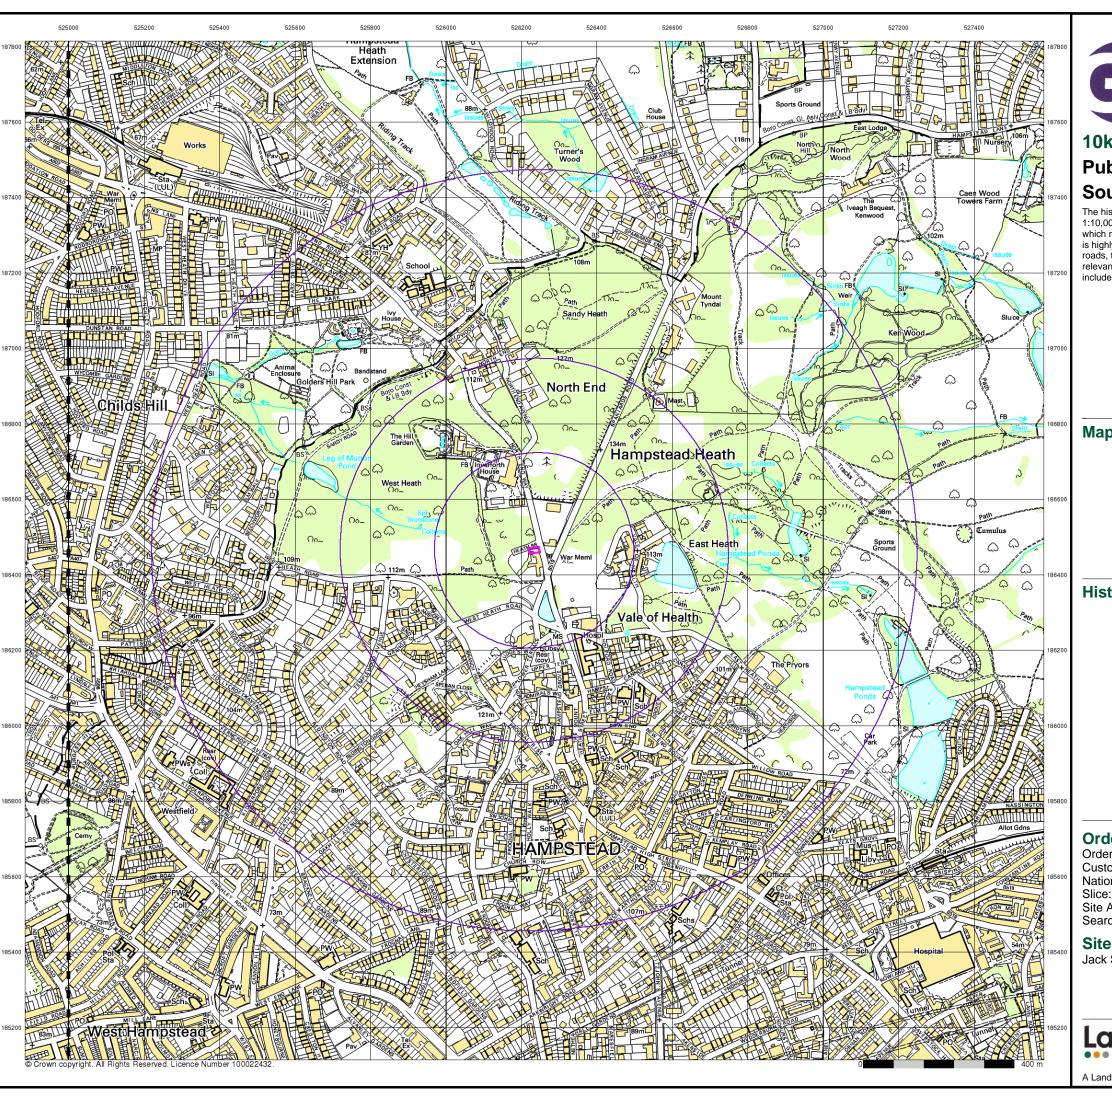

## 10k Raster Mapping Published 1999 Source map scale - 1:10,000

The historical maps shown were produced from the Ordnance Survey's 1:10,000 colour raster mapping. These maps are derived from Landplan which replaced the old 1:10,000 maps originally published in 1970. The data is highly detailed showing buildings, fences and field boundaries as well as all roads, tracks and paths. Road names are also included together with the relevant road number and classification. Boundary information depiction includes county, unitary authority, district, civil parish and constituency.

## Map Name(s) and Date(s)

## **Historical Map - Slice A**

## **Order Details**

Order Number: 113083364\_1\_1
Customer Ref: J16284

National Grid Reference: 526230, 186460

e· A

Site Area (Ha): 0.04 Search Buffer (m): 1000

#### **Site Details**

Jack Straws Castle, 12, North End Way, LONDON, NW3 7ES

Landmark®

l: 0844 844 9952 x: 0844 844 9951 eb: www.envirocheck

A Landmark Information Group Service v50.0 06-Feb-2017 Page 16 of 18