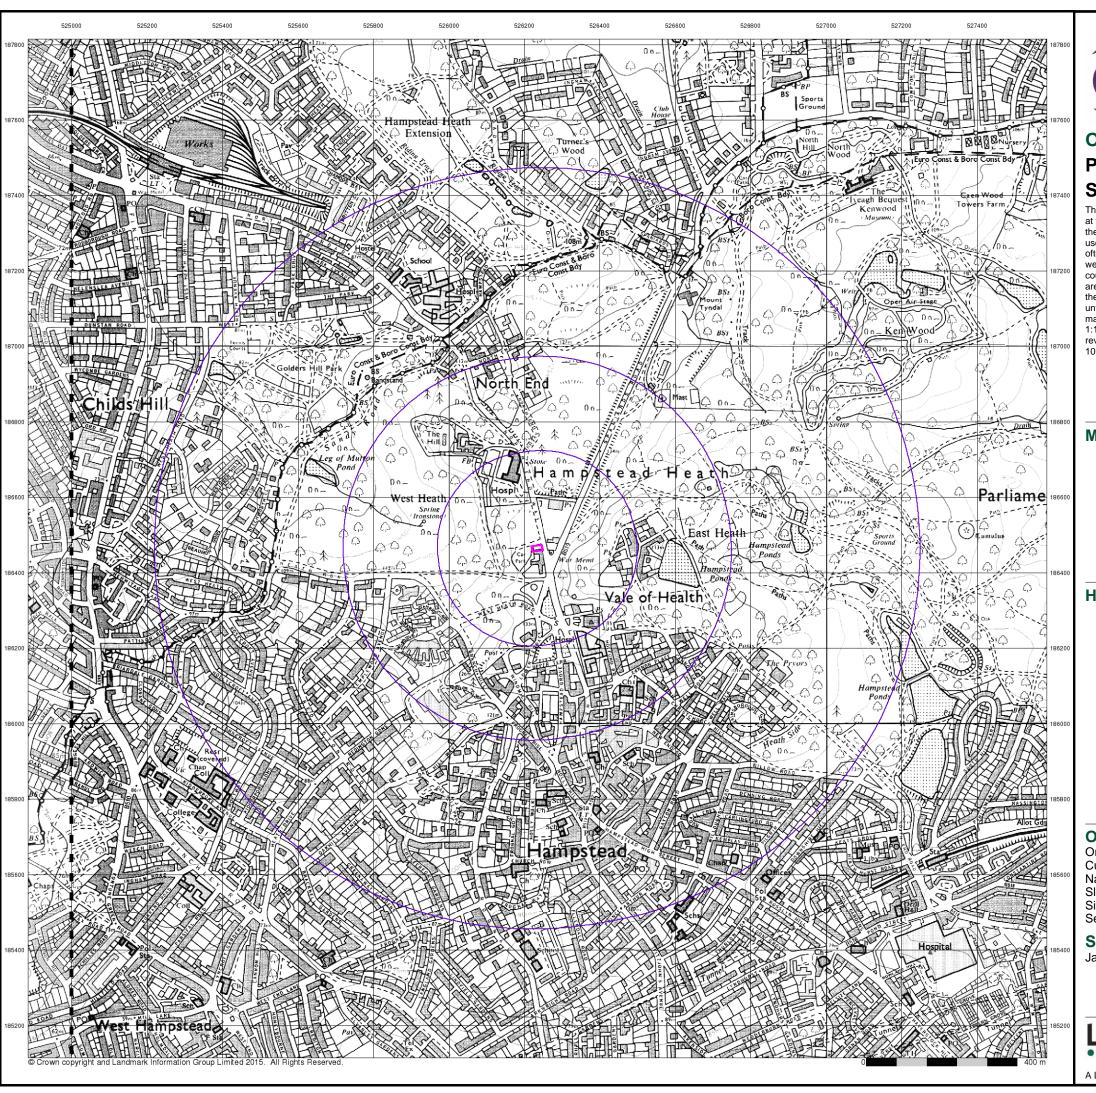

## Ordnance Survey Plan Published 1993 - 1996 Source map scale - 1:10,000

The historical maps shown were reproduced from maps predominantly held at the scale adopted for England, Wales and Scotland in the 1840's. In 1854 the 1:2,500 scale was adopted for mapping urban areas; these maps were used to update the 1:10,560 maps. The published date given therefore is often some years later than the surveyed date. Before 1938, all OS maps were based on the Cassini Projection, with independent surveys of a single county or group of counties, giving rise to significant inaccuracies in outlying areas. In the late 1940's, a Provisional Edition was produced, which updated the 1:10,560 mapping from a number of sources. The maps appear unfinished - with all military camps and other strategic sites removed. These maps were initially overprinted with the National Grid. In 1970, the first 1:10,000 maps were produced using the Transverse Mercator Projection. The revision process continued until recently, with new editions appearing every 10 years or so for urban areas.

## Historical Map - Slice A

## **Order Details**

Order Number: 113083364\_1\_1 Customer Ref: J16284

National Grid Reference: 526230, 186460

Slice: A

Site Area (Ha): 0.04 Search Buffer (m): 1000