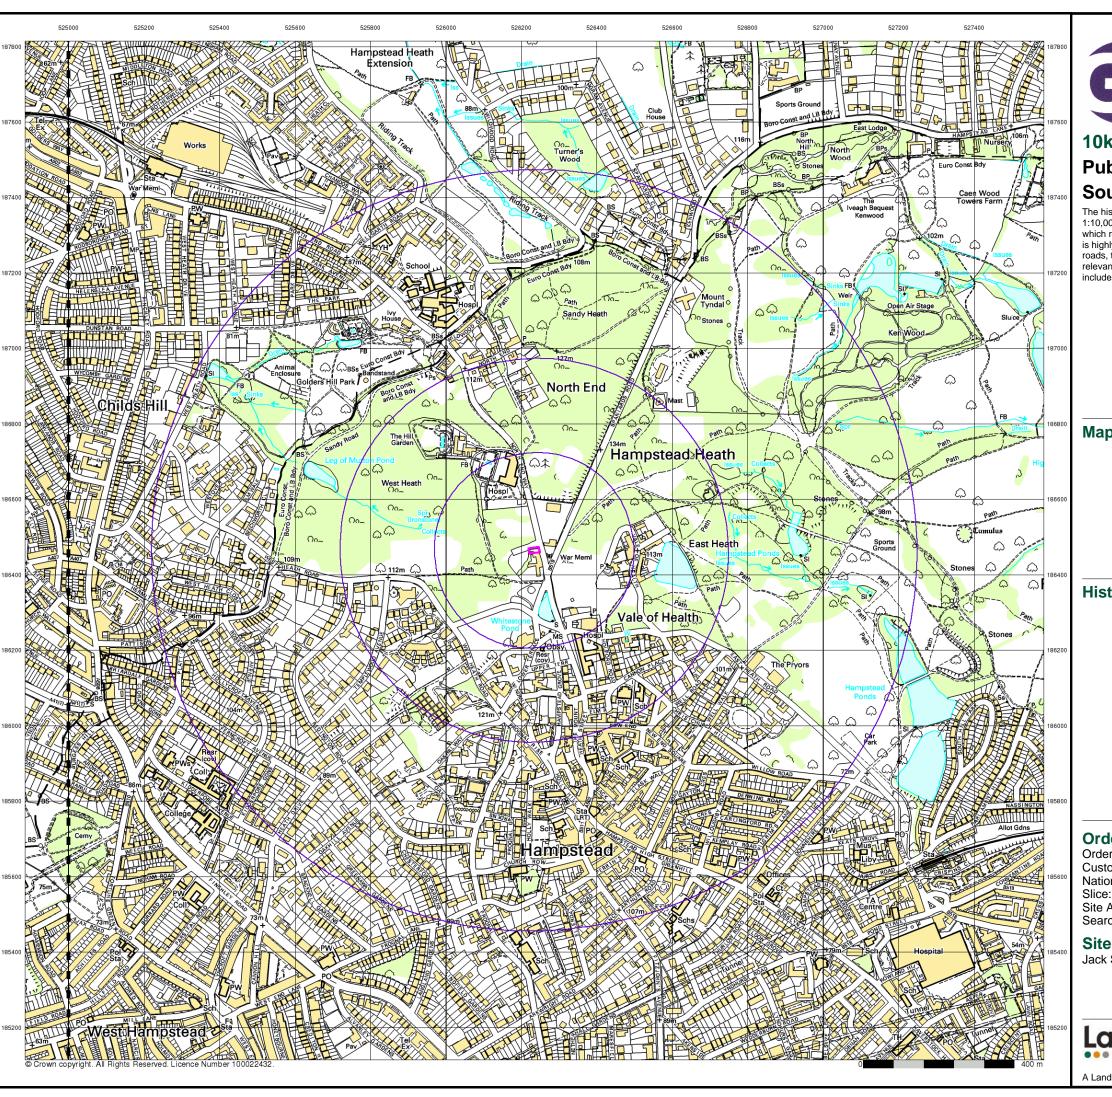

## 10k Raster Mapping Published 1999 Source map scale - 1:10,000

The historical maps shown were produced from the Ordnance Survey's 1:10,000 colour raster mapping. These maps are derived from Landplan which replaced the old 1:10,000 maps originally published in 1970. The data is highly detailed showing buildings, fences and field boundaries as well as all roads, tracks and paths. Road names are also included together with the relevant road number and classification. Boundary information depiction includes county, unitary authority, district, civil parish and constituency.

## **Historical Map - Slice A**

## **Order Details**

Order Number: 113083364\_1\_1
Customer Ref: J16284

National Grid Reference: 526230, 186460

e· A

Site Area (Ha): 0.04 Search Buffer (m): 1000