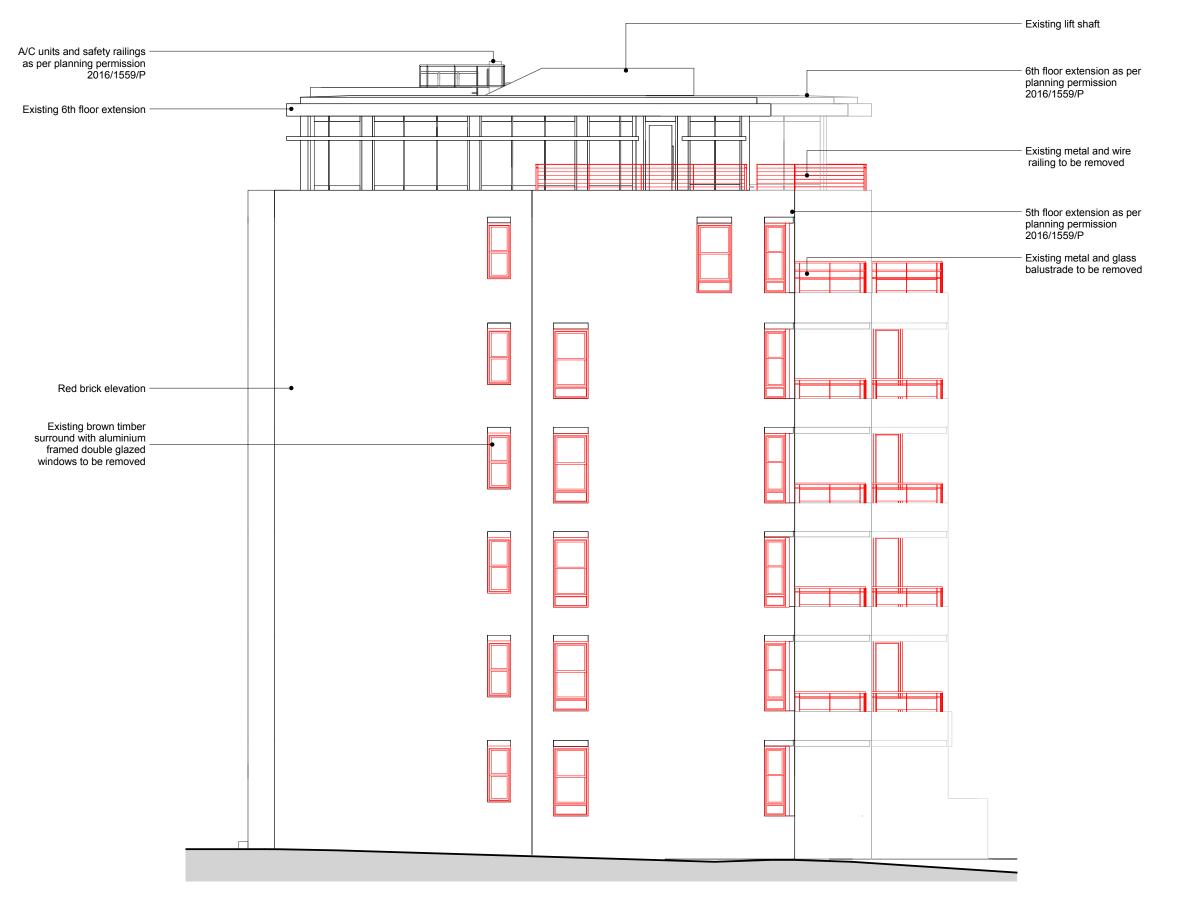

South East Elevation



KEY



#### NOTES

DO NOT SCALE FROM DRAWING, ALL DIMENSIONS, LEVELS, COORDINATES, SETTING OUT, TO BE CHECKED ON SITE AND ANY DISCREPANCY REPORTED IMMEDIATELY TO THE ARCHITECT AND PROJECT MANAGER.

#### PROJECT

135 Haverstock Hill

### CLIENT

Michael Gross

## DRAWING NAME

Existing South East Elevation

# REVISIONS

Rev A 25 05 17

| STATUS              | SCALE    |
|---------------------|----------|
| Planning            | 1:100@A3 |
| DRAWING NUMBER      | DATE     |
| HYA 15042 (P) 213 A | 19/05/17 |

HIGGS YOUNG

### ARCHITECTS

HIGGS YOUNG ARCHITECTS LTD 54 BOSTON PLACE LONDON NW1 6ER Tel: 0044 (0)20 7724 9395 E-mail: info@higgsyoung.com