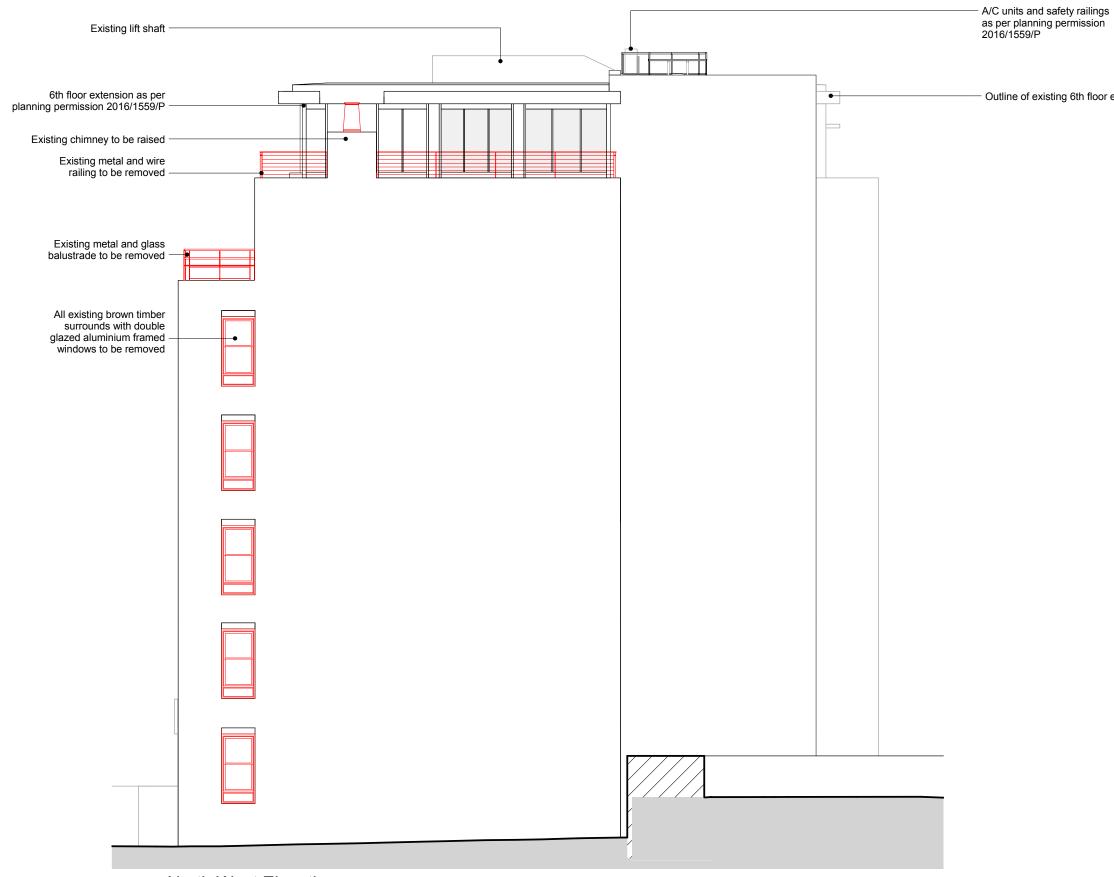

North West Elevation

Outline of existing 6th floor extension

| KEY                                                                                                                                                  |                                                 |
|------------------------------------------------------------------------------------------------------------------------------------------------------|-------------------------------------------------|
| to be removed                                                                                                                                        |                                                 |
| extension as p<br>planning permi                                                                                                                     | er                                              |
| 2016/1559/P                                                                                                                                          | 331011                                          |
| DO NOT SCALE FROM DRAWING, ALL DIMENSION<br>COORDINATES, SETTING OUT, TO BE CHECKED O<br>DISCREPANCY REPORTED IMMEDIATELY TO THE<br>PROJECT MANAGER. | IS, LEVELS,<br>DN SITE AND ANY<br>ARCHITECT AND |
| PROJECT MANAGER.  PROJECT                                                                                                                            |                                                 |
| 135 Haverstock Hill                                                                                                                                  |                                                 |
| CLIENT                                                                                                                                               |                                                 |
| Michael Gross                                                                                                                                        |                                                 |
| DRAWING NAME                                                                                                                                         |                                                 |
| Existing North West Elevation                                                                                                                        | on                                              |
| REVISIONS                                                                                                                                            |                                                 |
| Rev A 25 05 17                                                                                                                                       |                                                 |
| STATUS                                                                                                                                               | SCALE                                           |
| Planning                                                                                                                                             | 1 : 100@A3                                      |
| DRAWING NUMBER                                                                                                                                       | DATE                                            |
| HYA 15042 (P) 212 A                                                                                                                                  | 19/05/17                                        |
| HIGGS YOUNG                                                                                                                                          |                                                 |
| ARCHITECTS                                                                                                                                           |                                                 |
| ARONITECTS                                                                                                                                           | 4                                               |
|                                                                                                                                                      |                                                 |
| HIGGS YOUNG ARCHITECTS L<br>54 BOSTON PLACE<br>LONDON NW1 6ER                                                                                        | ΓD                                              |