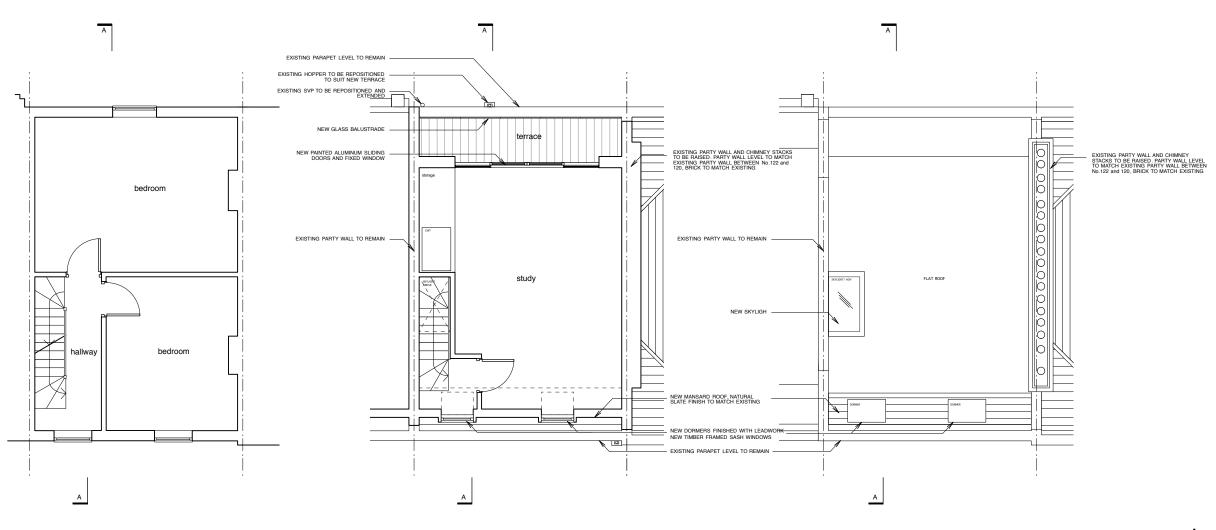

PROPOSED SECOND FLOOR PLAN 1:50 @ A1 / 1:100 @ A3 PROPOSED THIRD FLOOR PALN 1:50 @ A1 / 1:100 @ A3 PROPOSED ROOF PLAN 1:50 @ A1 / 1:100 @ A3

## **design**studio

a: 31 Priam House , Old Bethnal green Rd , London E2 9RH
e: tg@gorawski.com m: 077 2467 8579

THOMAS EDLIN

project status

Planning

project name

120 Leighton Road

drawing title
Proposed 2nd Floor & Roof Plan

scale: 1.50 @ A1 & 1.100 @ A3 date: 03.04.2017 drawn: TG

project no drawing no revision 1608 (PL) 02 A

Do not scale from this drawing. All information to be checked on sile for occuracy. Any discrepancy between this drawing and other information is to be referred to the architects. This drawing is copyright