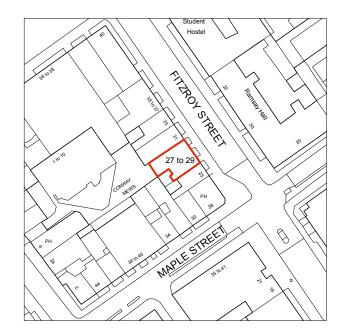

OS PLAN EXTRACT scale 1:1250 showing Site Location as within red line

PLANNII

Project: Flats 3 and 4, 27-29 Fitzroy St., London WIT 6DS

Scale: 1:100 @A3 Drawing:

Date: May 2017

Initial.

I5 HOOP ERS YARD LONDON NW6 7EJ t:020 7328 2576 f:020 7624 7811 Email: info@hubarchitects.co.uk