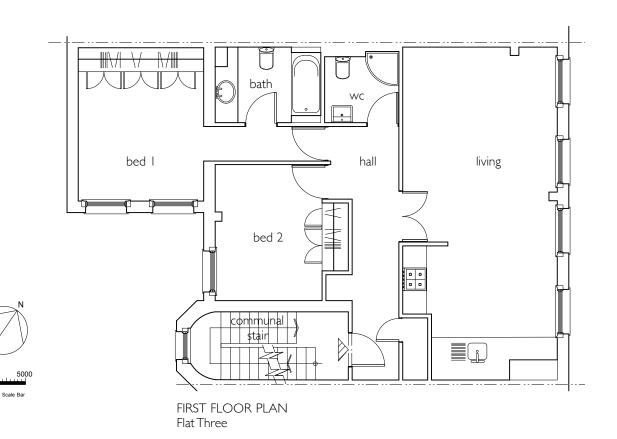

OS PLAN EXTRACT scale 1:1250 showing Site Location as within red line

PLANNII

Project: Flats 3 and 4, 27-29 Fitzroy St., London WIT 6DS

Scale: 1:100 @A3 Drawing:

Date: May 2017

Initial.

I5 HOOP ERS YARD LONDON NW6 7EJ t:020 7328 2576 f:020 7624 7811 Email: info@hubarchitects.co.uk