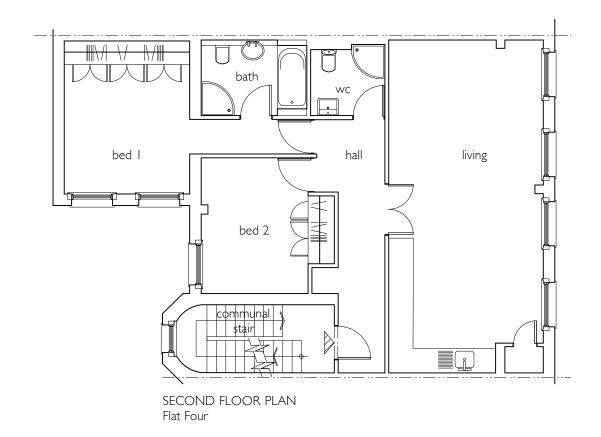

OS PLAN EXTRACT scale 1:1250 showing Site Location as within red line

PLANNII

Project: Flats 3 and 4, 27-29 Fitzroy St., London WIT 6DS

Scale: 1:100 @A3 Drawing:

Date: May 2017

Initial.

I5 HOOP ERS YARD LONDON NW6 7EJ t:020 7328 2576 f:020 7624 7811 Email: info@hubarchitects.co.uk