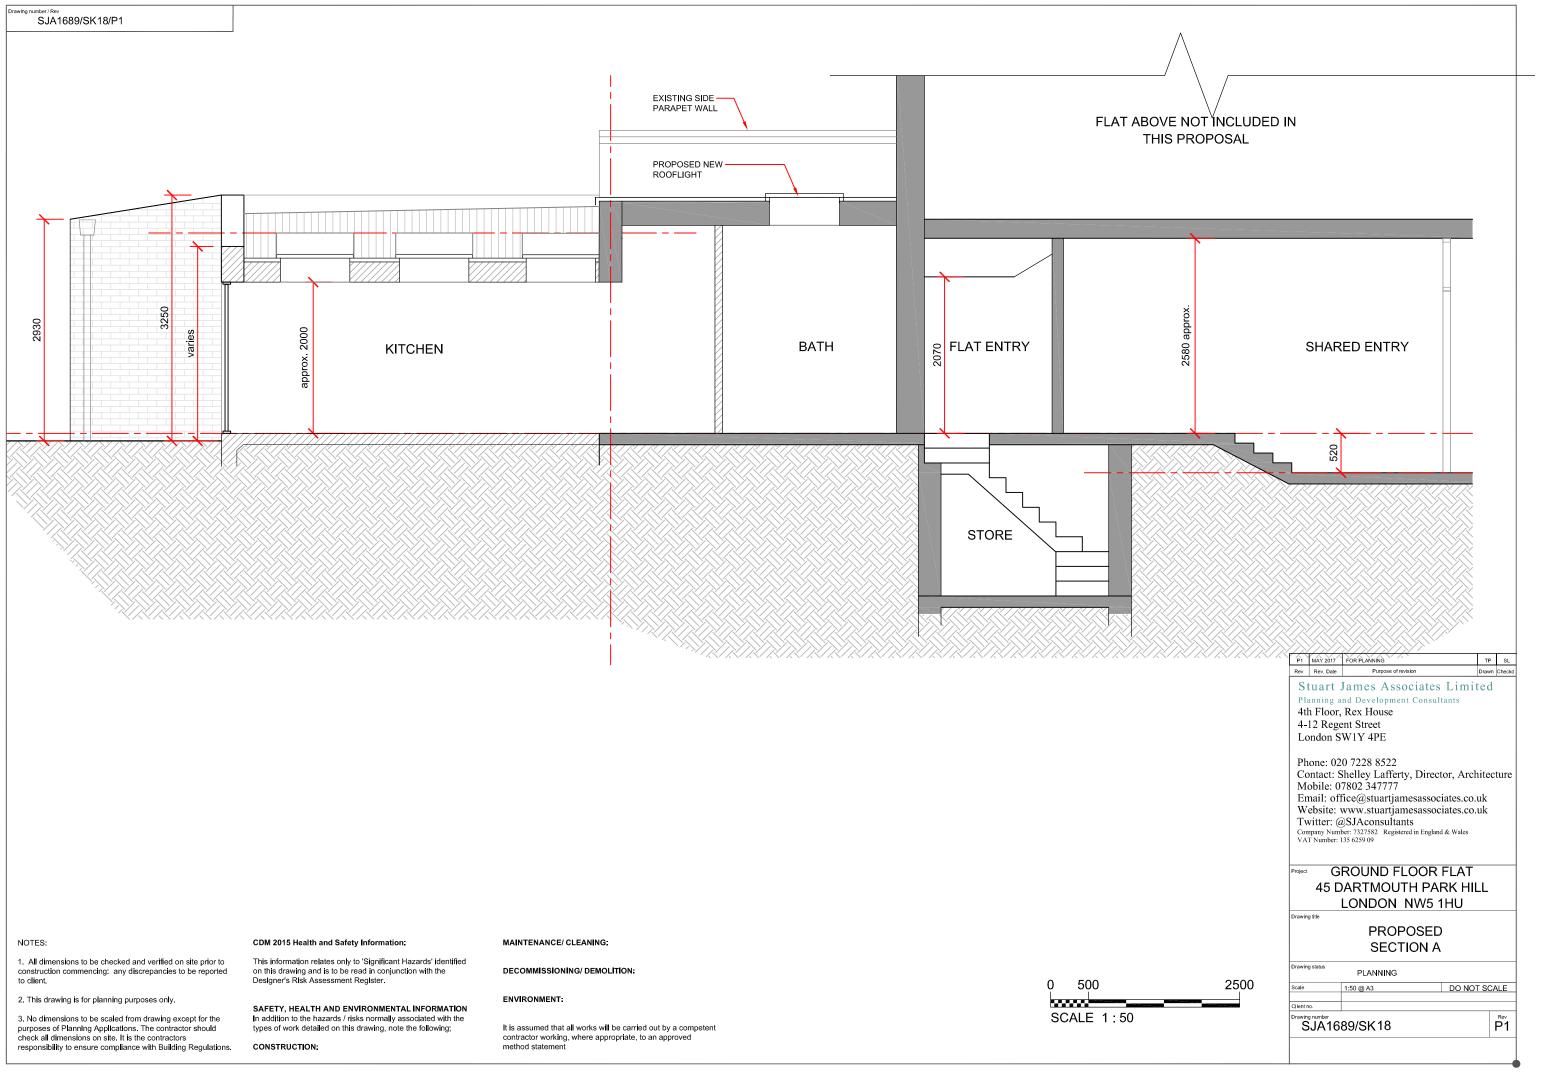

NOTES:

1. All dimensions to be checked and verified on site prior to construction commencing: any discrepancies to be reported on this draw

to client. 2. This drawing is for planning purposes only.

3. No dimensions to be scaled from drawing except for the purposes of Planning Applications. The contractor should check all dimensions on site. It is the contractors responsibility to ensure compliance with Building Regulations. This information relates only to 'Significant Hazards' identified on this drawing and is to be read in conjunction with the Designer's Risk Assessment Register.