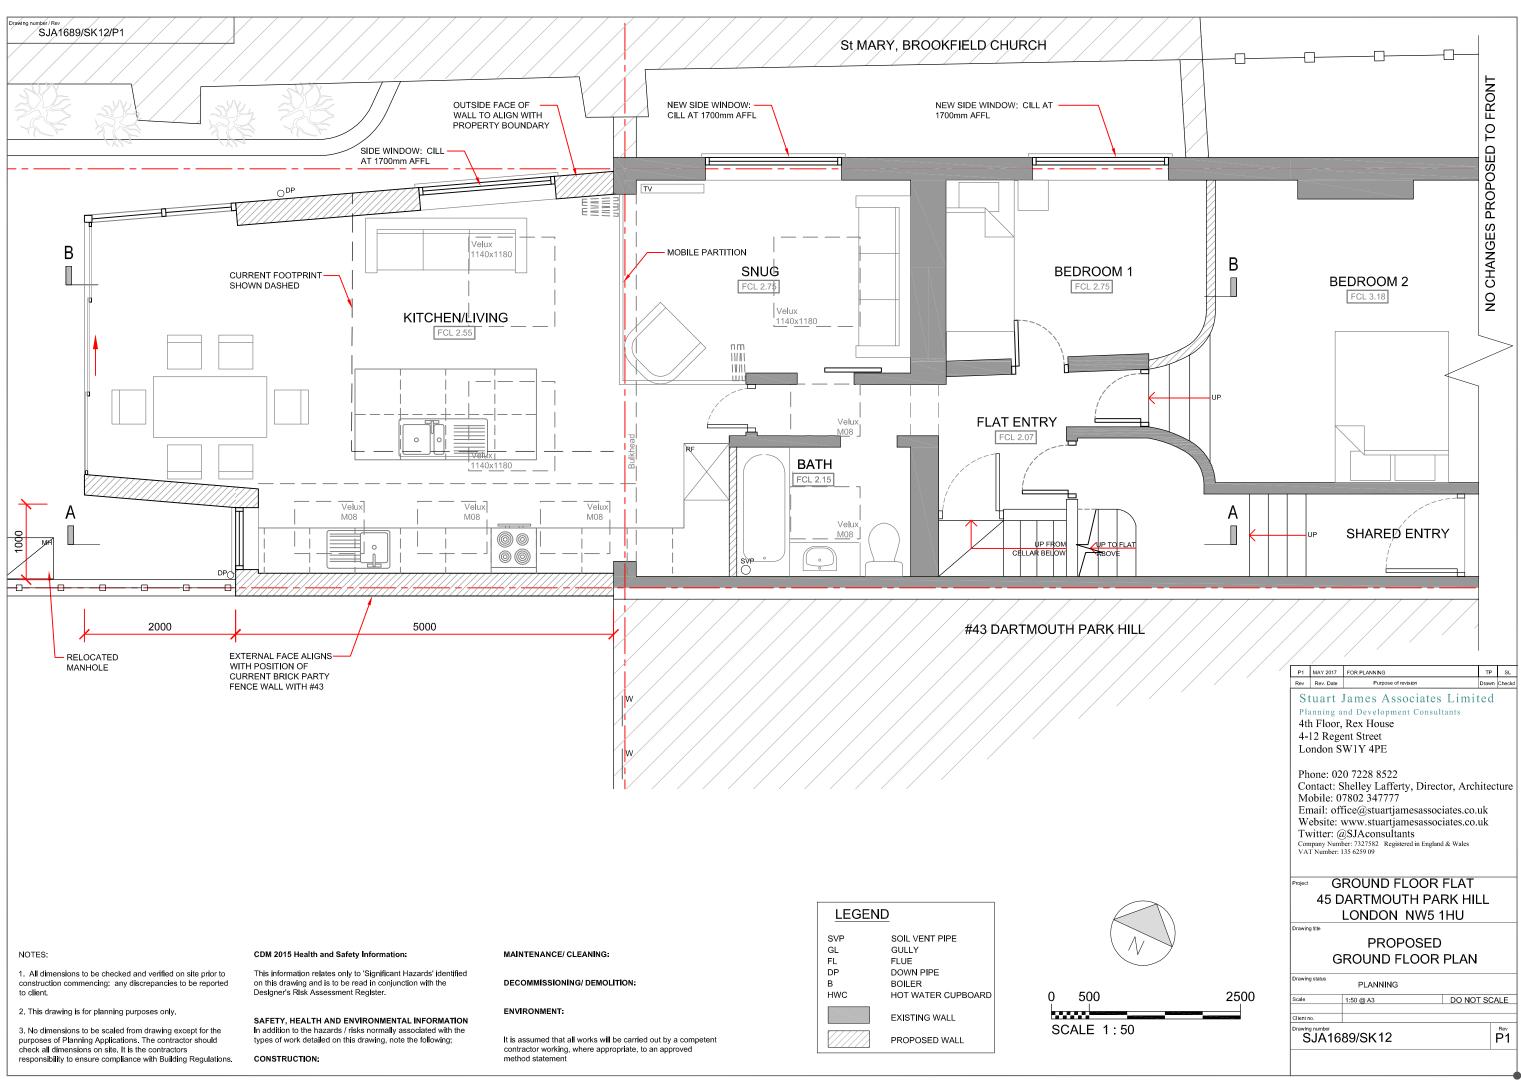

NOTES:

1. All dimensions to be checked and verified on site prior to construction commencing: any discrepancies to be reported on this draw

to client. 2. This drawing is for planning purposes only.

3. No dimensions to be scaled from drawing except for the purposes of Planning Applications. The contractor should check all dimensions on site. It is the contractors responsibility to ensure compliance with Building Regulations. This information relates only to 'Significant Hazards' identified on this drawing and is to be read in conjunction with the Designer's Risk Assessment Register.

0 500 SCALE 1:50

NOTES:

to client.

1. All dimensions to be checked and verified on site prior to

construction commencing: any discrepancies to be reported

3. No dimensions to be scaled from drawing except for the

purposes of Planning Applications. The contractor should check all dimensions on site. It is the contractors

responsibility to ensure compliance with Building Regulations.

2. This drawing is for planning purposes only.