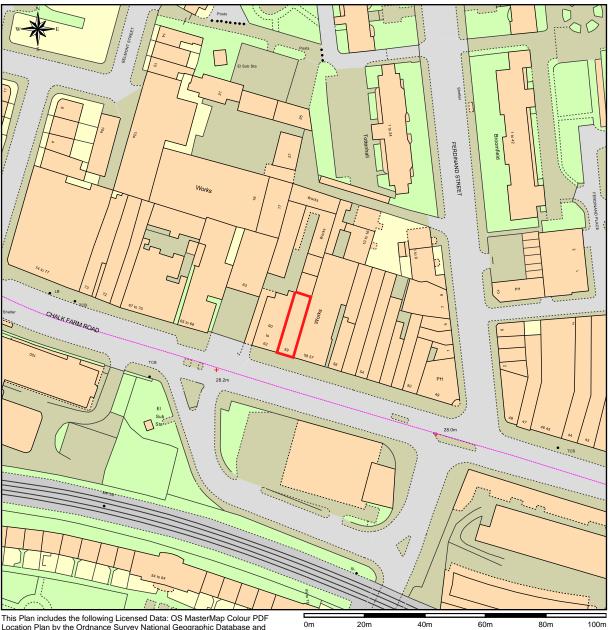

## **Site Location Plan**

59 Chalk Farm Road, London, NW1 8AN

This Plan includes the following Licensed Data: OS MasterMap Colour PDF Location Plan by the Ordnance Survey National Geographic Database and incorporating surveyed revision available at the date of production. Reproduction in whole or in part is prohibited without the prior permission of Ordnance Survey. The representation of a road, track or path is no evidence of a right of way. The representation of features, as lines is no evidence of a property boundary. © Crown copyright and database rights, 2016. Ordnance Survey 0100031673

Scale: 1:1250, paper size: A4