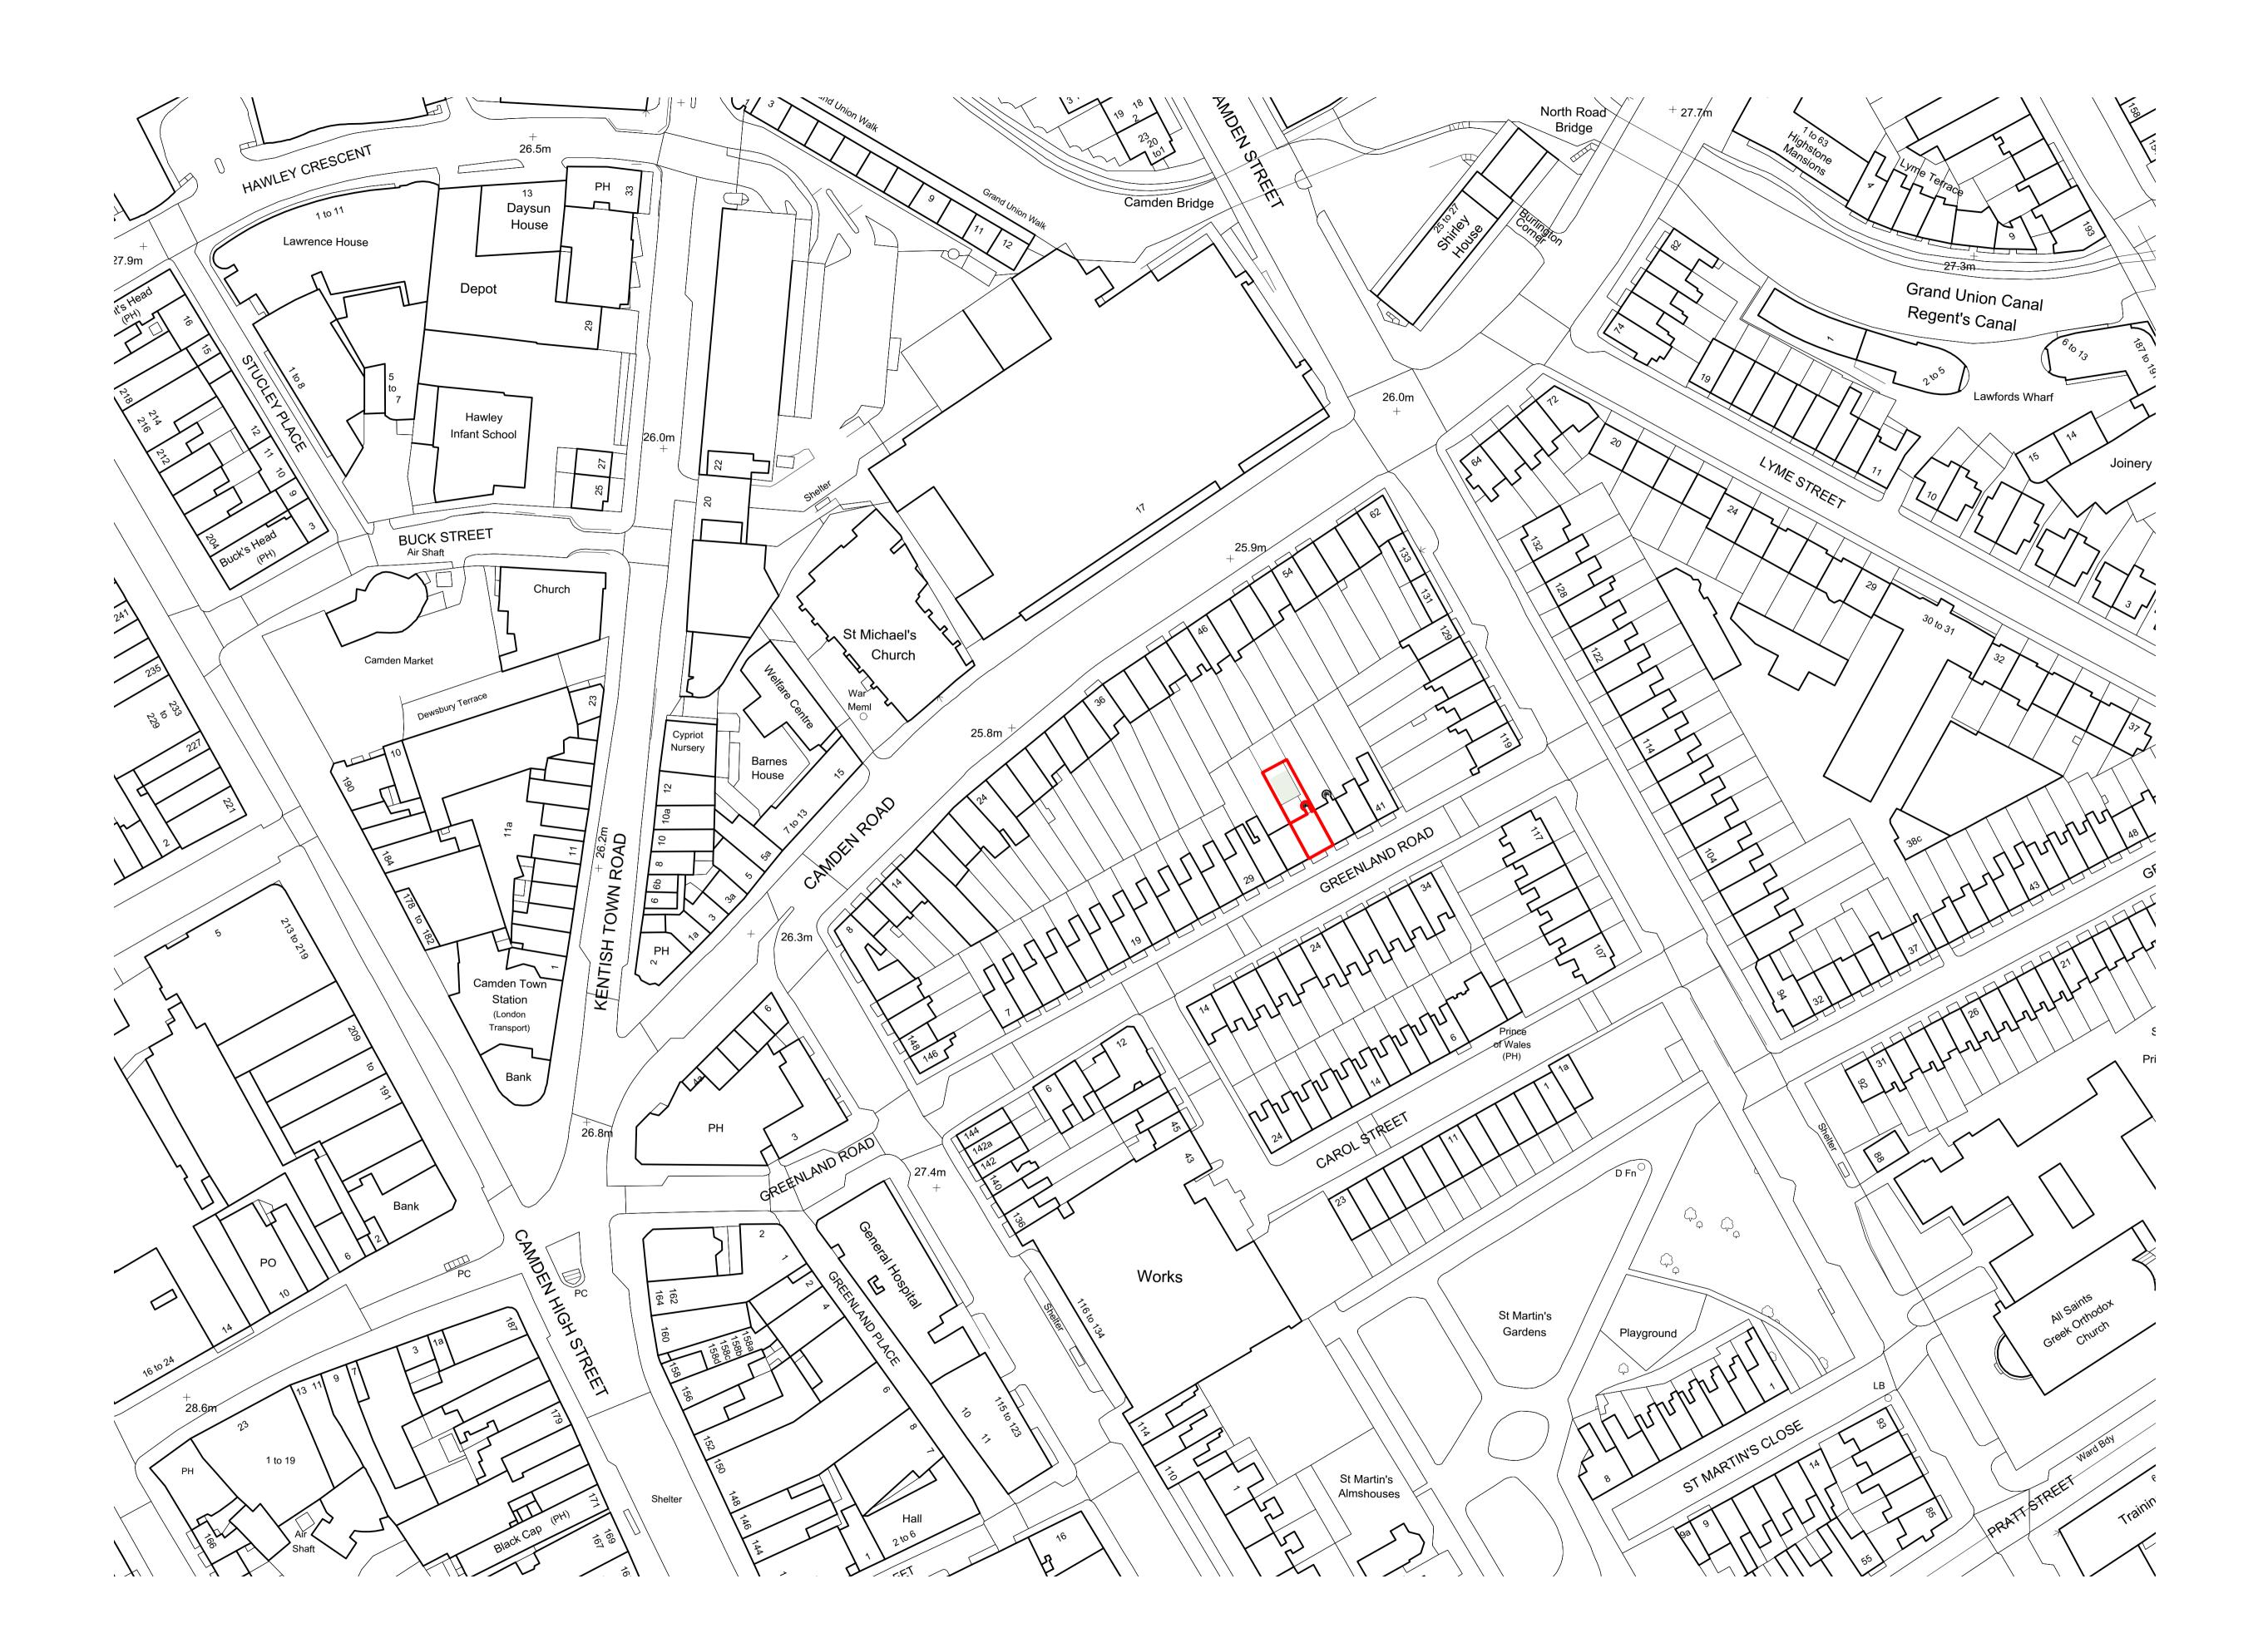

35a Greenland Road, London NW1 0AX Elise Ganendra & Akshay Agrawal Project No. 1149 GLR

51% Studios 1A Cobham Mews, Agar Grove, London NW1 9SB + 44 [0] 203 355 1205

## Planning RIBA Stage 3 Existing site location plan

Scale 1:625 @ A1 / 1:1250 @ A3 Drawn by TS, April 2017

Issue Notes:

A 25/5/17 Issued for planning and listed building consent