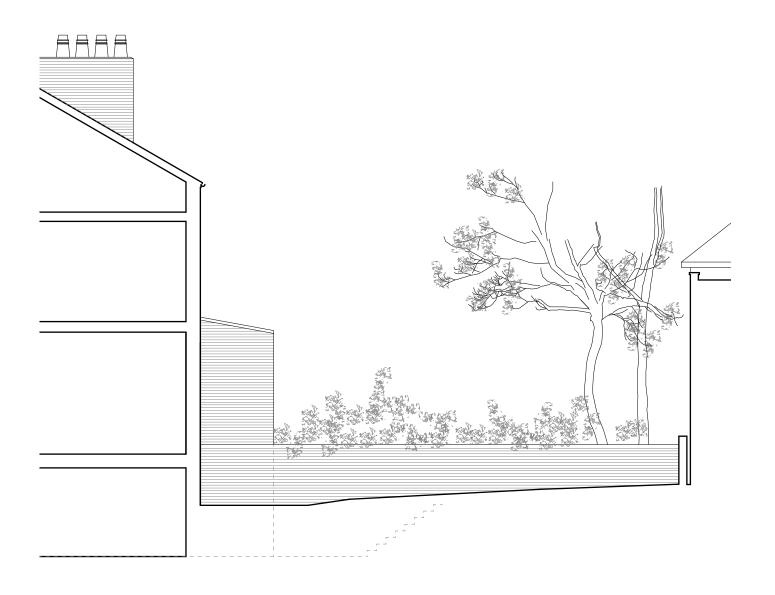

| 0.0m | 2.0m | 4.0m |
|------|------|------|
|      |      |      |
|      |      |      |

| SOUTH ELEVATION<br>AS PROPOSED                | 02.06        |
|-----------------------------------------------|--------------|
| 11 BURGHLEY ROAD<br>LONDON<br>NW5 1UG         | 4278         |
| for<br>Lou Walsh and<br>Daniel Chamberlain    | 1:100<br>@A3 |
| © Guard Tillman Pollock Limited 020 7380 1199 | 05.17        |