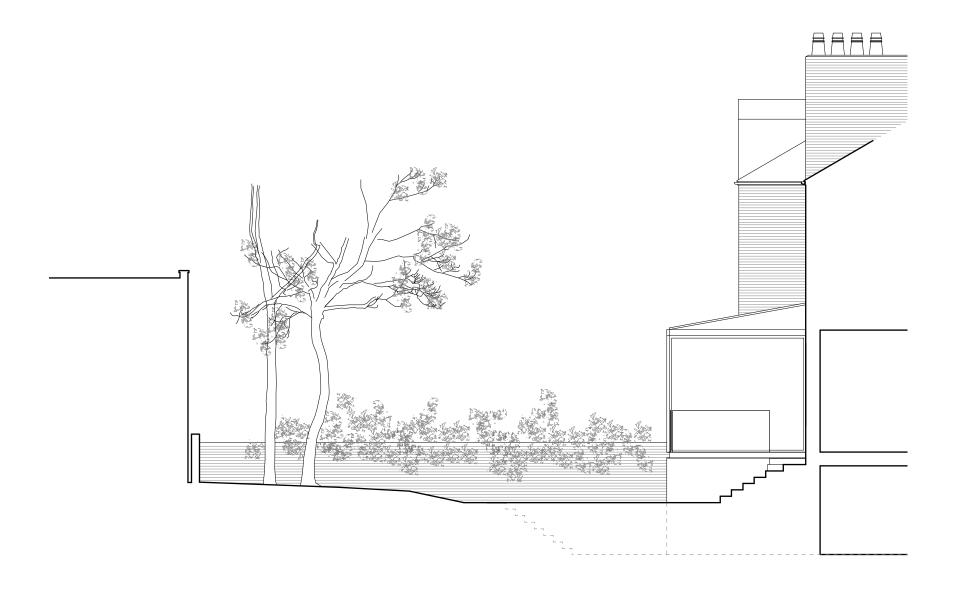

| 0.0m   | 2.0m   | 4.0m   |
|--------|--------|--------|
| 0.0111 | ۲.۰۰۰۰ | 1.0111 |
|        |        |        |

| NORTH ELEVATION<br>AS PROPOSED                | 02.05        |
|-----------------------------------------------|--------------|
| 11 BURGHLEY ROAD<br>LONDON<br>NW5 1UG         | 4278         |
| for<br>Lou Walsh and<br>Daniel Chamberlain    | 1:100<br>@A3 |
| © Guard Tillman Pollock Limited 020 7380 1199 | 05.17        |