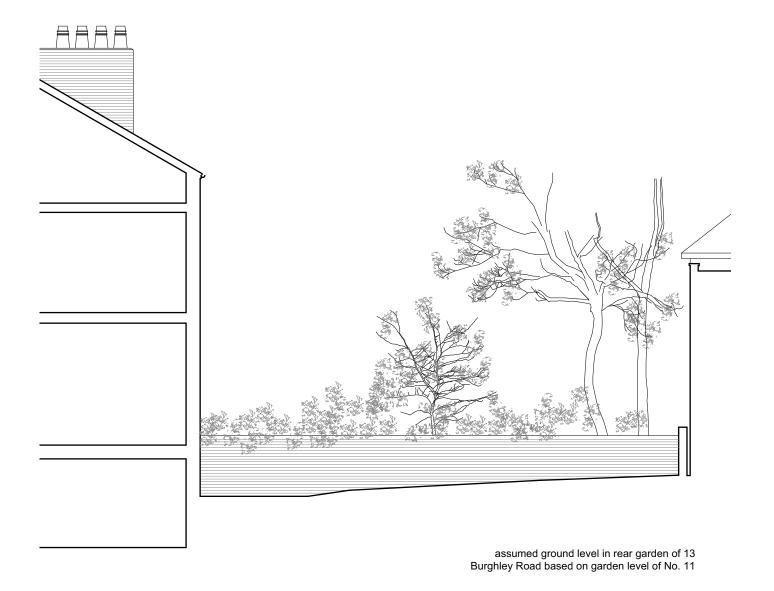

0.0m 2.0m 4.0m

| SOUTH ELEVATION<br>AS EXISTING                | 01.06        |
|-----------------------------------------------|--------------|
| 11 BURGHLEY ROAD<br>LONDON<br>NW5 1UG         | 4278         |
| for<br>Lou Walsh and<br>Daniel Chamberlain    | 1:100<br>@A3 |
| © Guard Tillman Pollock Limited 020 7380 1199 | 05.17        |