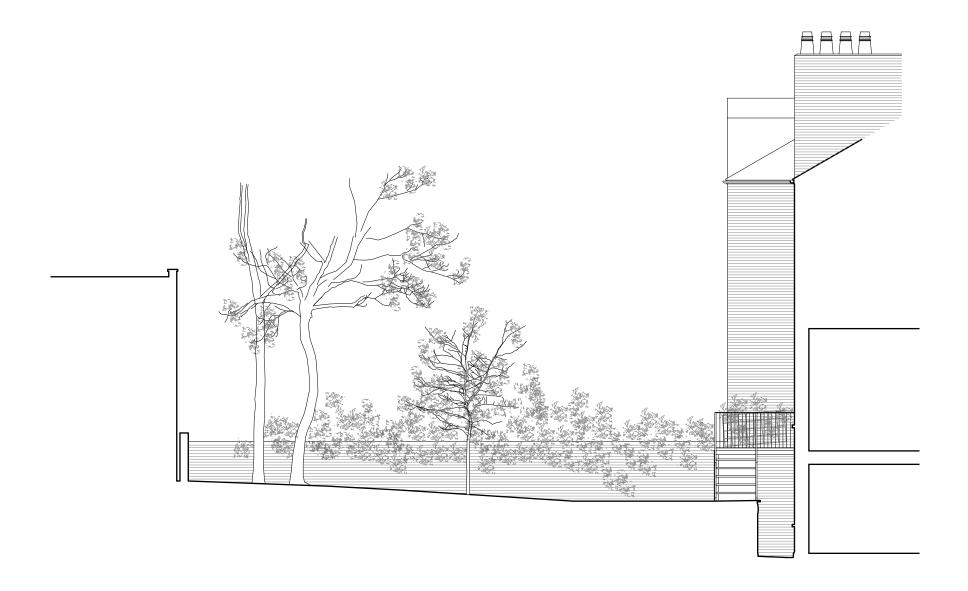

| 0.0m | 2.0m | 4.0m |
|------|------|------|
|      |      |      |

| NORTH ELEVATION<br>AS EXISTING                | 01.05        |
|-----------------------------------------------|--------------|
| 11 BURGHLEY ROAD<br>LONDON<br>NW5 1UG         | 4278         |
| for<br>Lou Walsh and<br>Daniel Chamberlain    | 1:100<br>@A3 |
| © Guard Tillman Pollock Limited 020 7380 1199 | 05.17        |