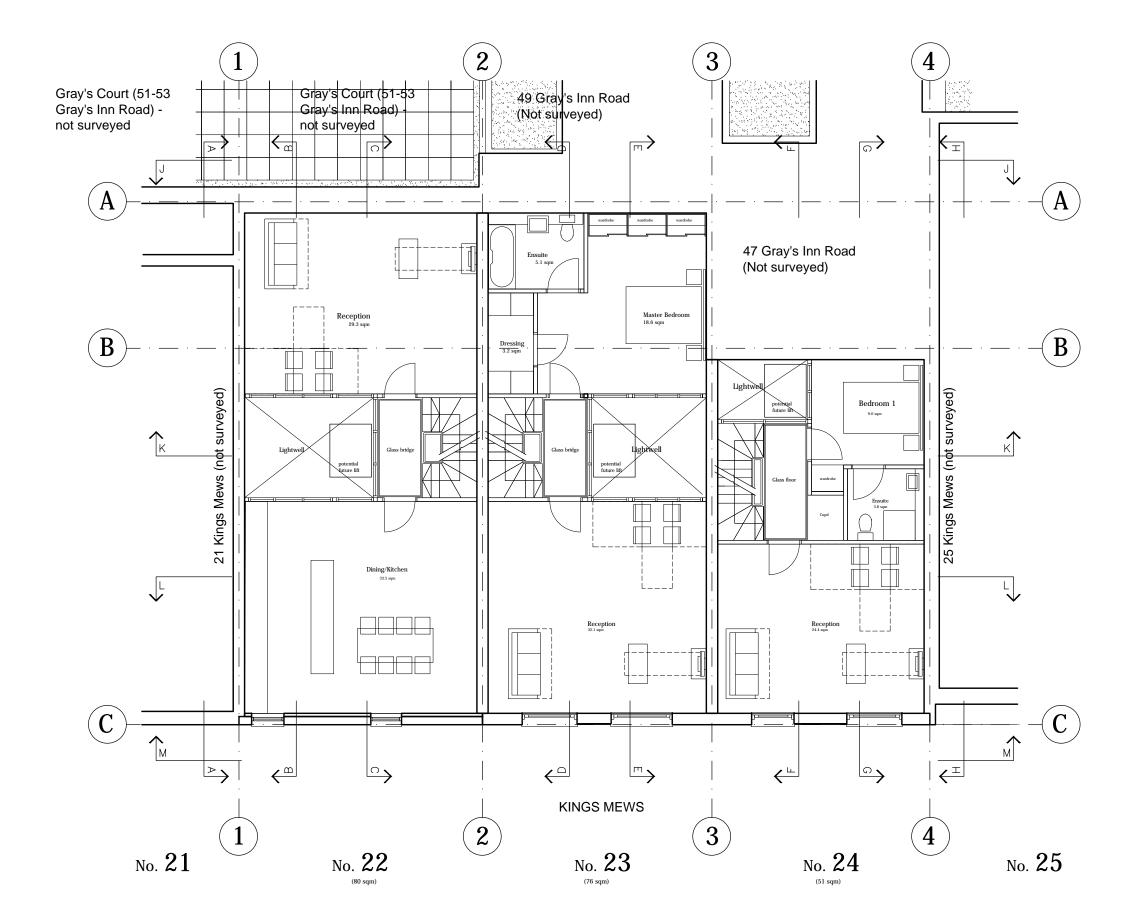

# Queens Gate Holdings

roject

## 22-24 King's Mews

## London WC1N 2JB

Plan Level 1

#### Proposed

| Scale      |            |
|------------|------------|
| 1:50@A1    |            |
| Date       |            |
| 28/08/2015 |            |
| Drawn      | Checked    |
| JMQ        | MH         |
| Project No | Drawing No |
| 0645       | I.() 103   |
|            |            |