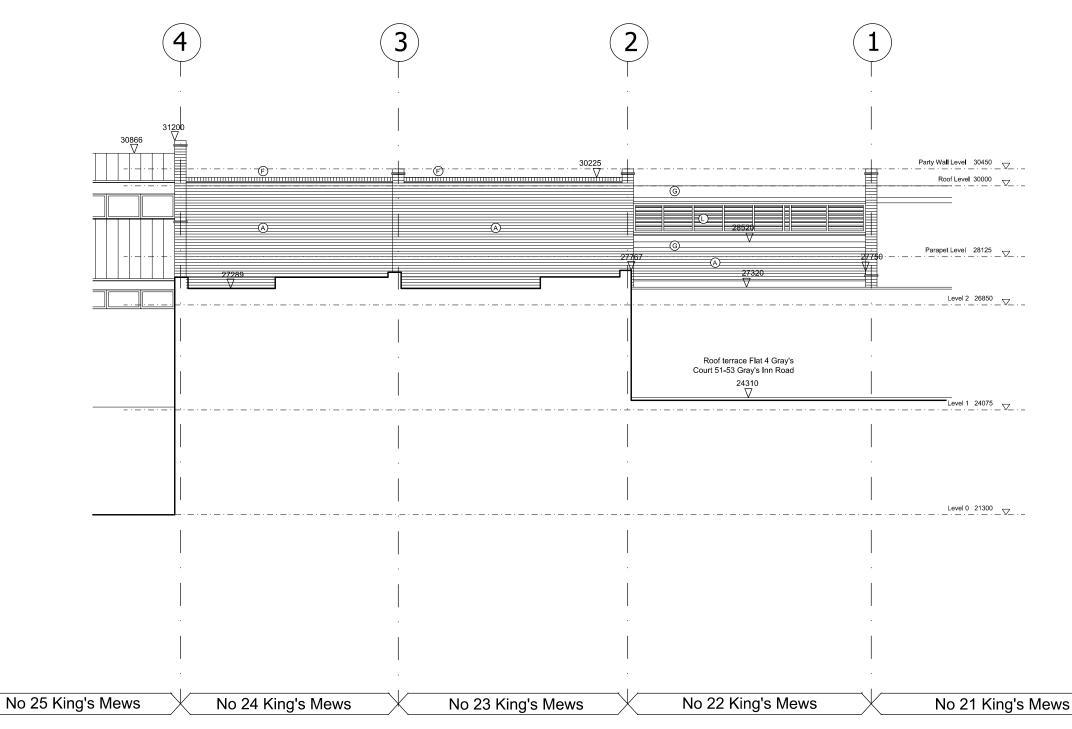

## Materials List

- A Brickwork
- B Flat Metal Panel
- C Stainless Steel Woven Mesh Panel
- D Stainless Steel Grille in Hardwood Frame Gate to Porch
- E Aluminium PPC Framed Windows
- F Brick on Edge Coping 2 course tile creasing
- G Aluminium PPC facia
- H Stainless Steel Tubular Handrail
- J Precast Concrete Coping
- K Galv Access Stair
- L Aluminum PPC framed Windows Obscure Glazed
- M Aluminium Framed patent Roof Glazing
- N Precast Concrete
- P Planting between properties (top of planting 1.8m above terrace level)

## Section J-J