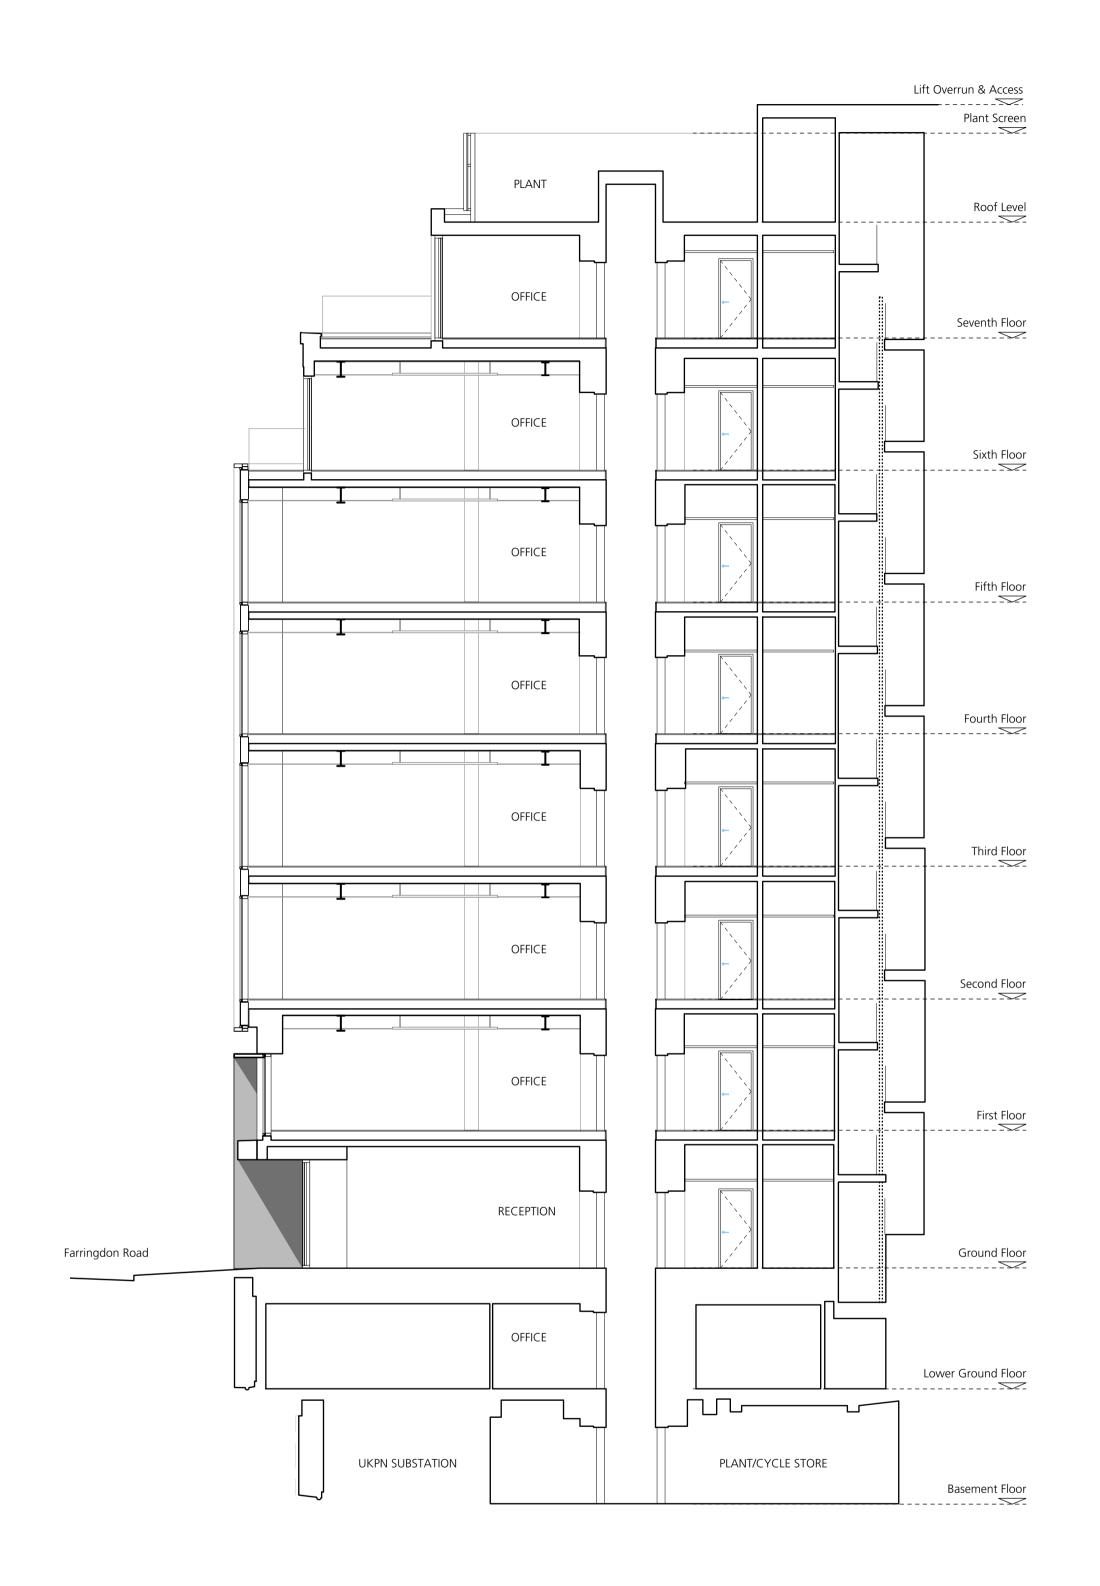

Plant Screen PLANT Roof Level Seventh Floor OFFICE Sixth Floor OFFICE Fifth Floor OFFICE Fourth Floor OFFICE Third Floor OFFICE Second Floor OFFICE First Floor BIN STORE OFFICE Ground Floor Farrin Farringdon Road OFFICE Lower Ground Floor **UKPN SUBSTATION** PLANT/CYCLE STORE Basement Floor

Section Locator
Scale: 1:200

1 Proposed Section AA Scale: 1:100

2 Proposed Section BB Scale: 1:100

Proposed Section AA&BB Buckley Gray Yeoman DRAWING FILE REF Studio 4.04 The Tea Building 56 Shoreditch High Street London E1 6JJ T: 020 7033 9913 F: 020 7033 9914 000 Drawing Name CP REVISION St James's Place Property Unit Trust P2

75 Farringdon Road

DRAWING NOTES: All dimensions to be checked on site prior to commencement of any works, and/or preparation of any shop drawings. Sizes of and dimensions to any structural elements are indicative only. See structural engineers drawings for actual sizes/dimensions.