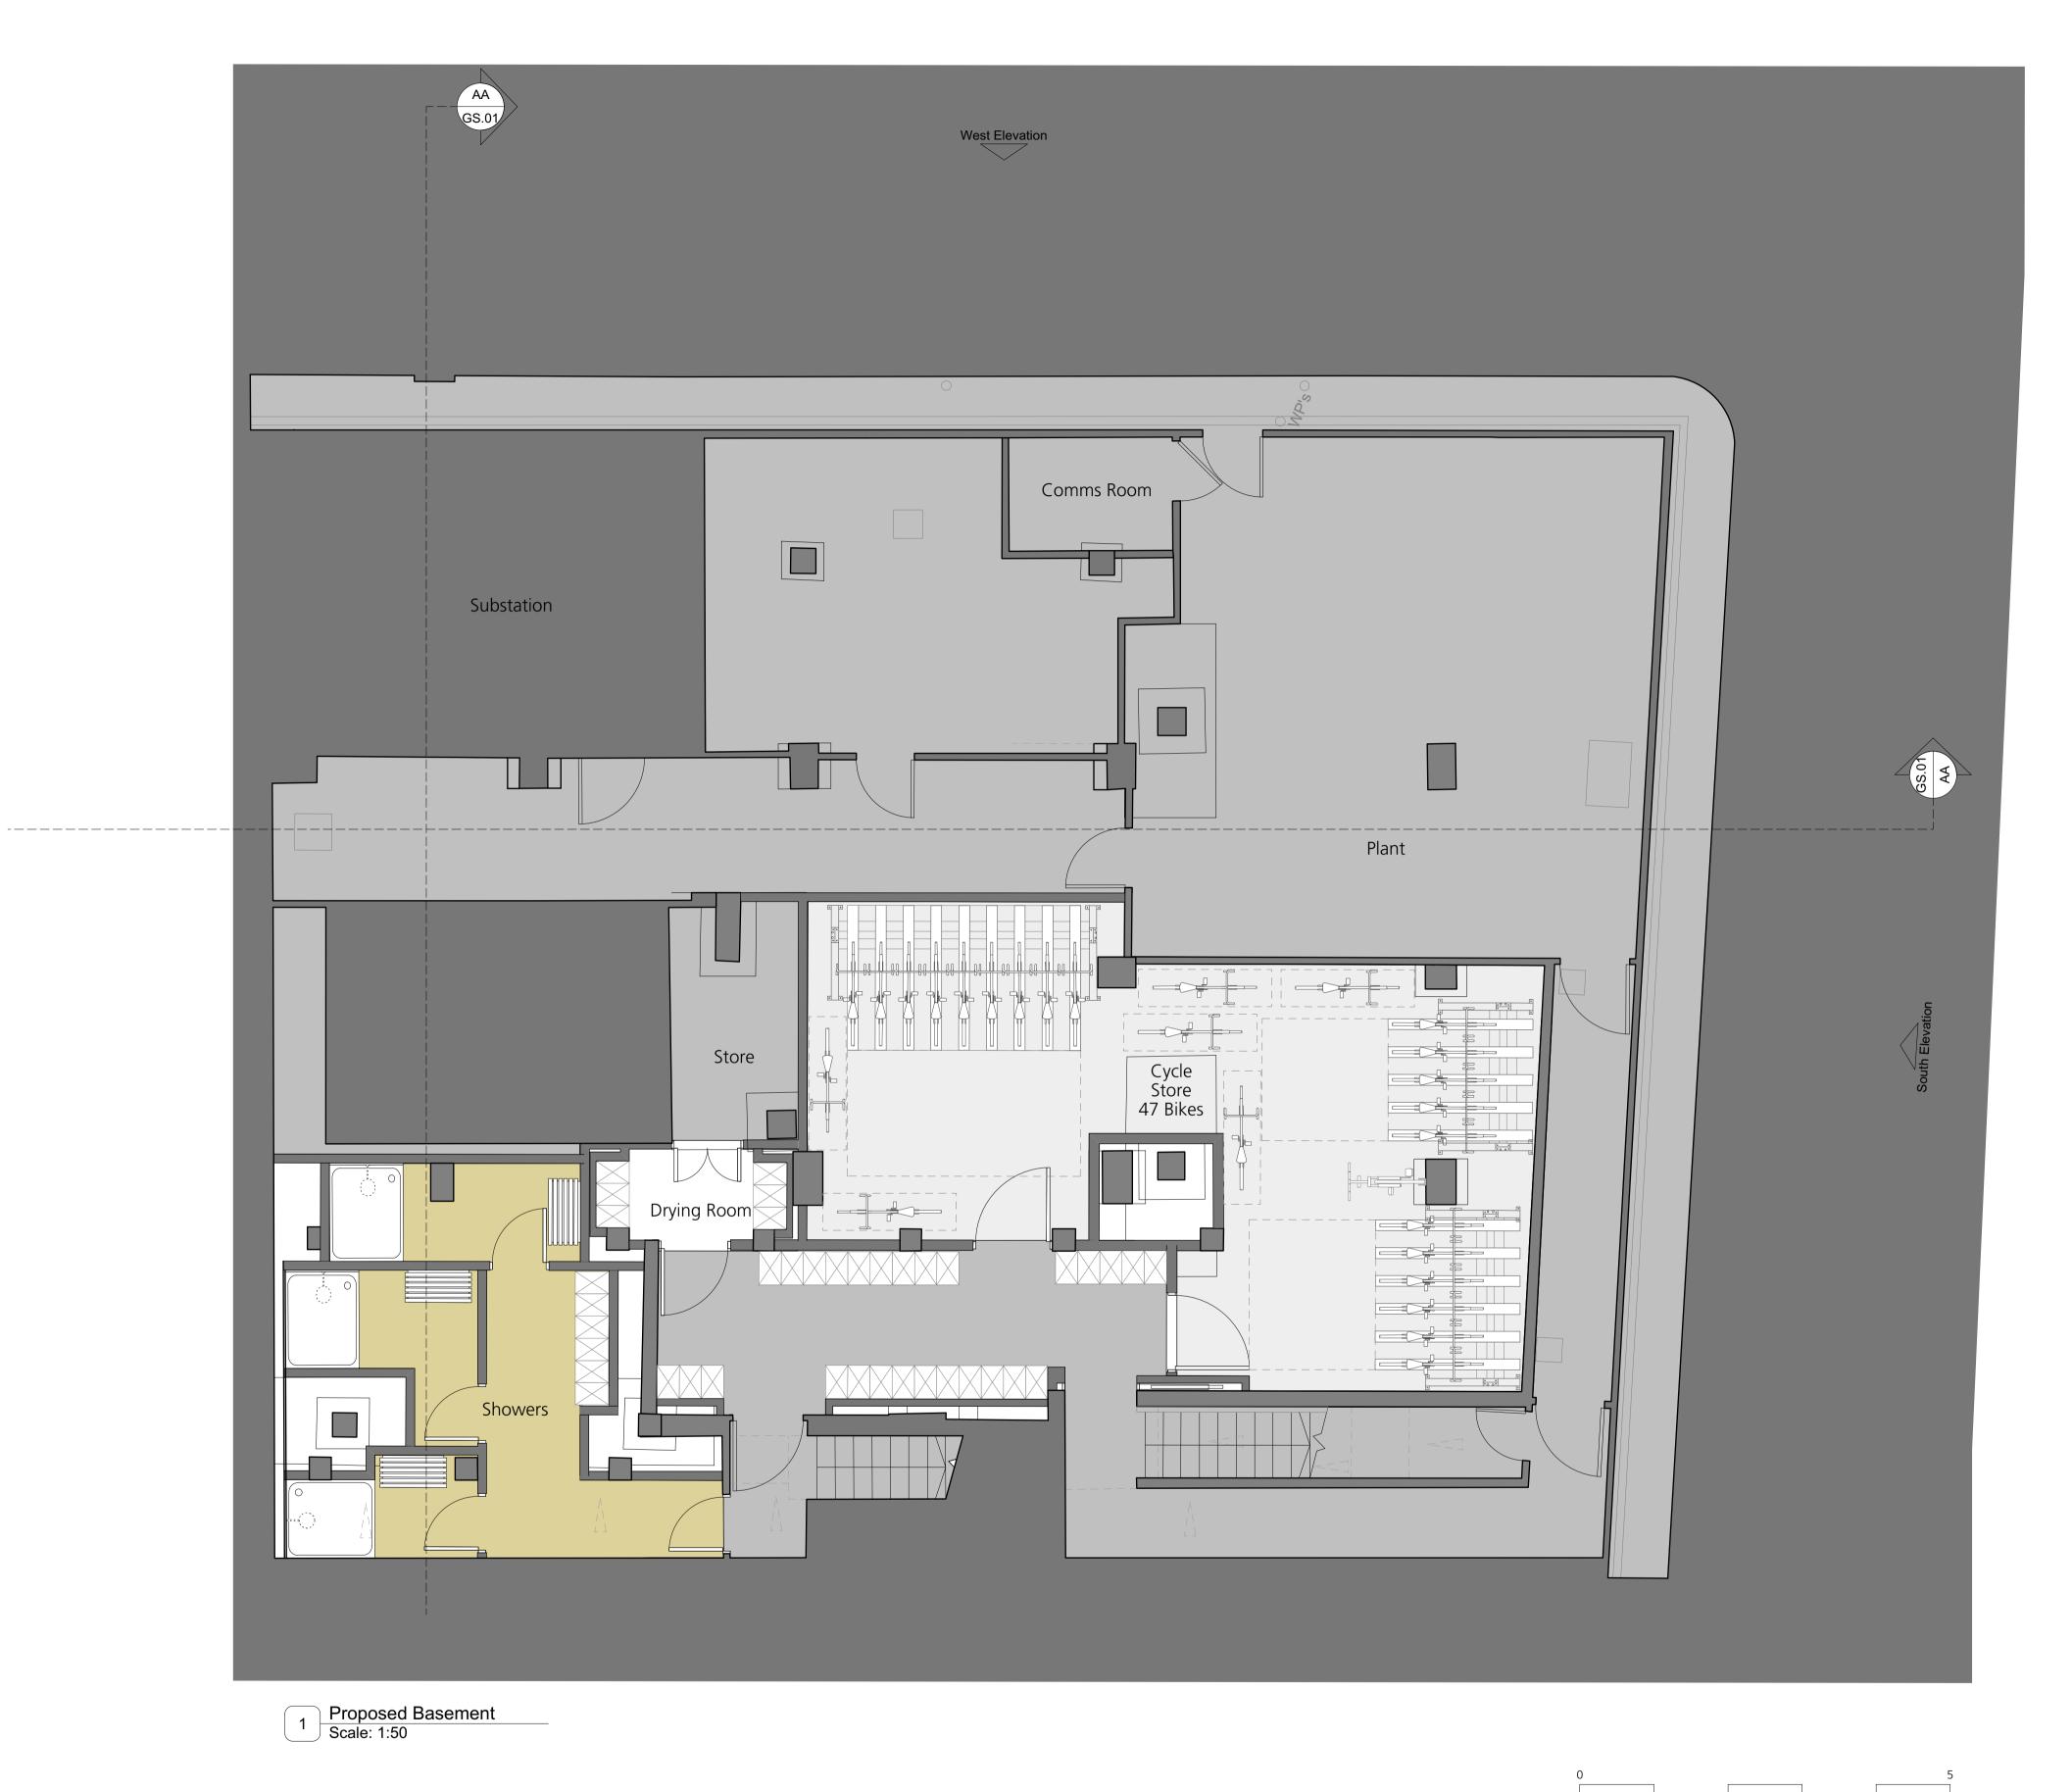

| DRAWING | Proposed B          | asement Plan                         | Buckley (                                          |
|---------|---------------------|--------------------------------------|----------------------------------------------------|
| SCALE   | 1:50@A1<br>1:100@A3 | DRAWING FILE REF<br>000 Drawing Name | Studio 4.04 The Tea Buil<br>London E1 6JJ T: 020 7 |
| DATE    | Oct 2015            | DRAWN BY CP                          | LOTIGOTI ET 633 T. 020 7                           |