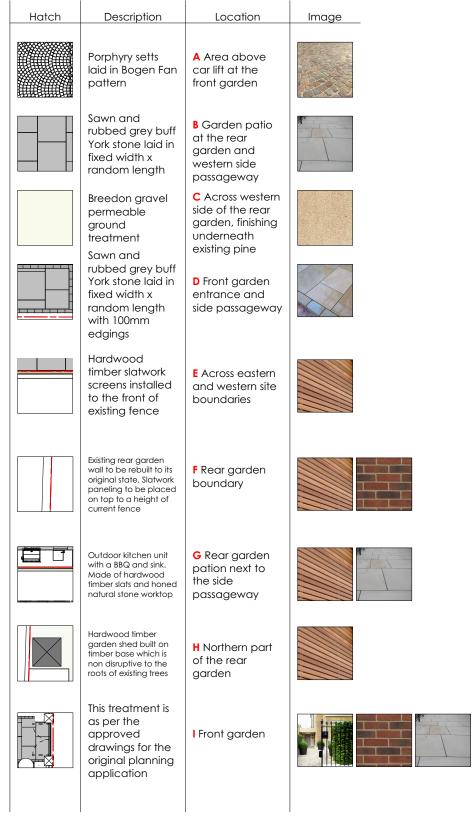

Contact details 14 Limesford Road London SE15 3BX

020 7732 9233 07802 754983 studio@iohndavieslandscape.co.uk Project name 17 Wadham Gardens Client Adam Andrews

Drawing name Hardscapes Plan

Scale Drawing number WG-014 Varies @ A3