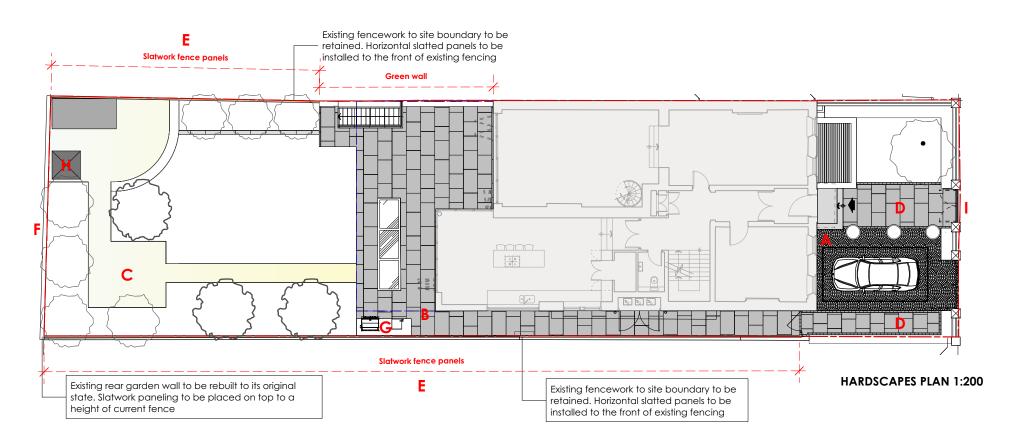

Contact details 14 Limesford Road London SE15 3BX

020 7732 9233 07802 754983 studio@iohndavieslandscape.co.uk Project name 17 Wadham Gardens Client Adam Andrews

Drawing name Hardscapes Plan

Scale Drawing number WG-014 Varies @ A3