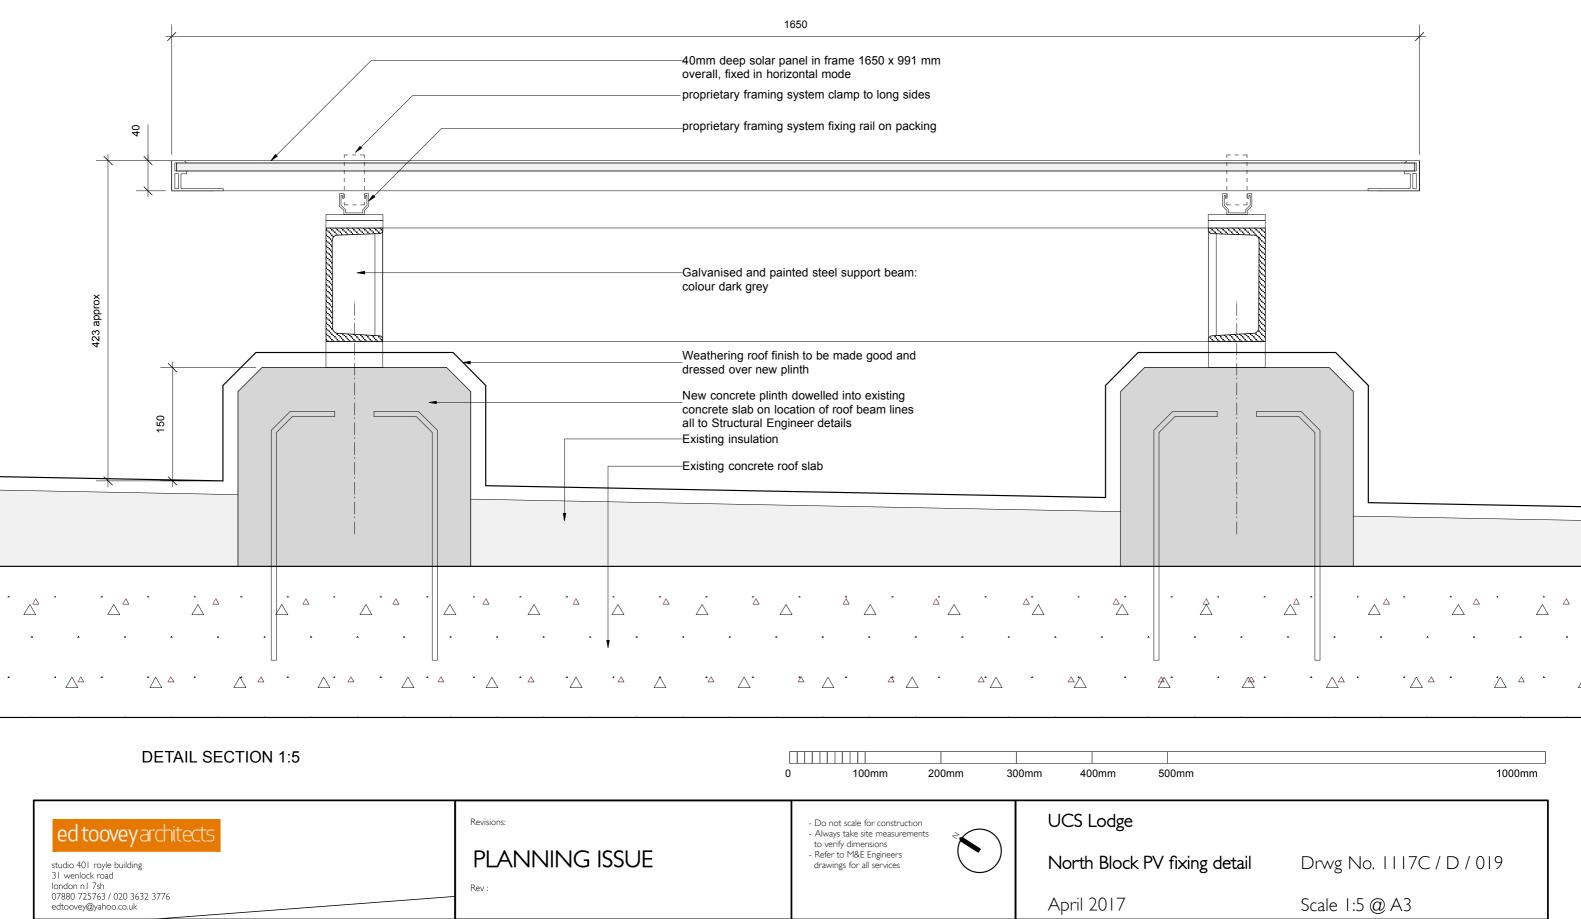

| DETAIL SECTION 1:5                                                                                                                            | C                                     | 0 100mm 200mm                                                                                                                                                                       | 300mm 400mm 500mm                                |
|-----------------------------------------------------------------------------------------------------------------------------------------------|---------------------------------------|-------------------------------------------------------------------------------------------------------------------------------------------------------------------------------------|--------------------------------------------------|
| ed toovey architects<br>studio 401 royle building<br>31 wenlock road<br>london n1 7sh<br>07880 725763 / 020 3632 3776<br>edtoovey@yahoo.co.uk | Revisions:<br>PLANNING ISSUE<br>Rev : | <ul> <li>Do not scale for construction</li> <li>Always take site measurements<br/>to verify dimensions</li> <li>Refer to M&amp;E Engineers<br/>drawings for all services</li> </ul> | UCS Lodge<br>North Block PV fixing<br>April 2017 |