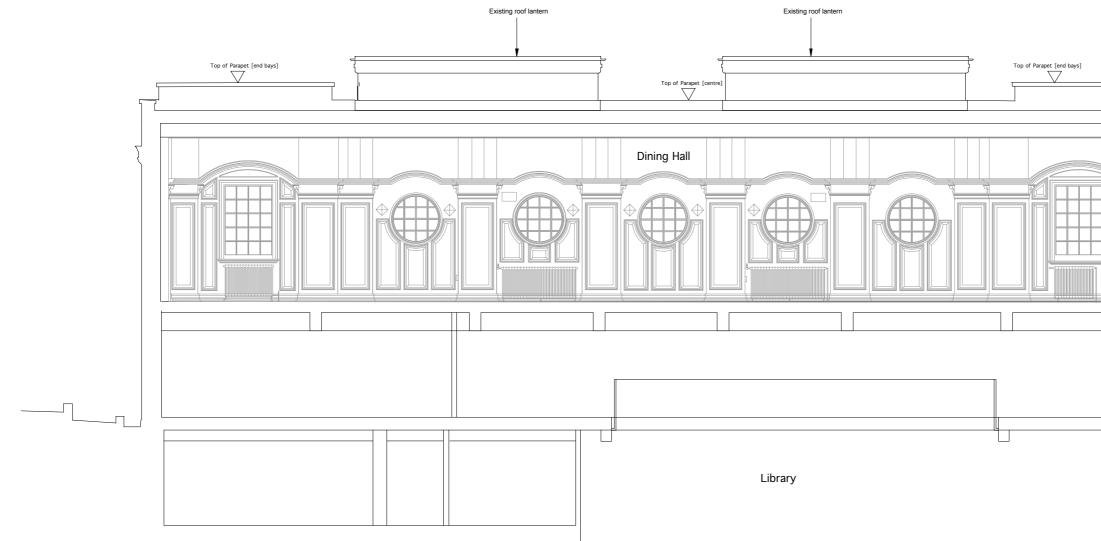

Section E-E

▽ <sup>80M</sup> A.O.D.

Materials as proposed:

| External walls:<br>Windows:<br>Doors:<br>Roof finish:<br>Roof lanterns:<br>Roof plant & ducts:<br>Interior walls [kitchen]:<br>Interior walls [kitchen]:<br>Dining Hall panelling:<br>Interior doors [kitchen]<br>Interior doors [Hall] | clay facing bricks with ham stone dressings<br>white painted timber single glazed<br>laminated timber<br>dark grey asphalt/weathering membrane<br>painted timber single glazed<br>patent glazed wired glass<br>light grey painted or polyester powder coated<br>pvc panels on blockwork and drylined partitions<br>painted plaster<br>varnished oak<br>pvc laminated timber<br>varnished oak |
|-----------------------------------------------------------------------------------------------------------------------------------------------------------------------------------------------------------------------------------------|----------------------------------------------------------------------------------------------------------------------------------------------------------------------------------------------------------------------------------------------------------------------------------------------------------------------------------------------------------------------------------------------|
| Solar panels & frame:                                                                                                                                                                                                                   | dark grey metal frame, dark glass photovoltaic panels                                                                                                                                                                                                                                                                                                                                        |

0 ннннн UCS Lodge Do not scale for construction
Always take site measurements to verify dimensions
Refer to M&E Engineers drawings for all services Revisions: PLANNING ISSUE North Block Section EE proposed