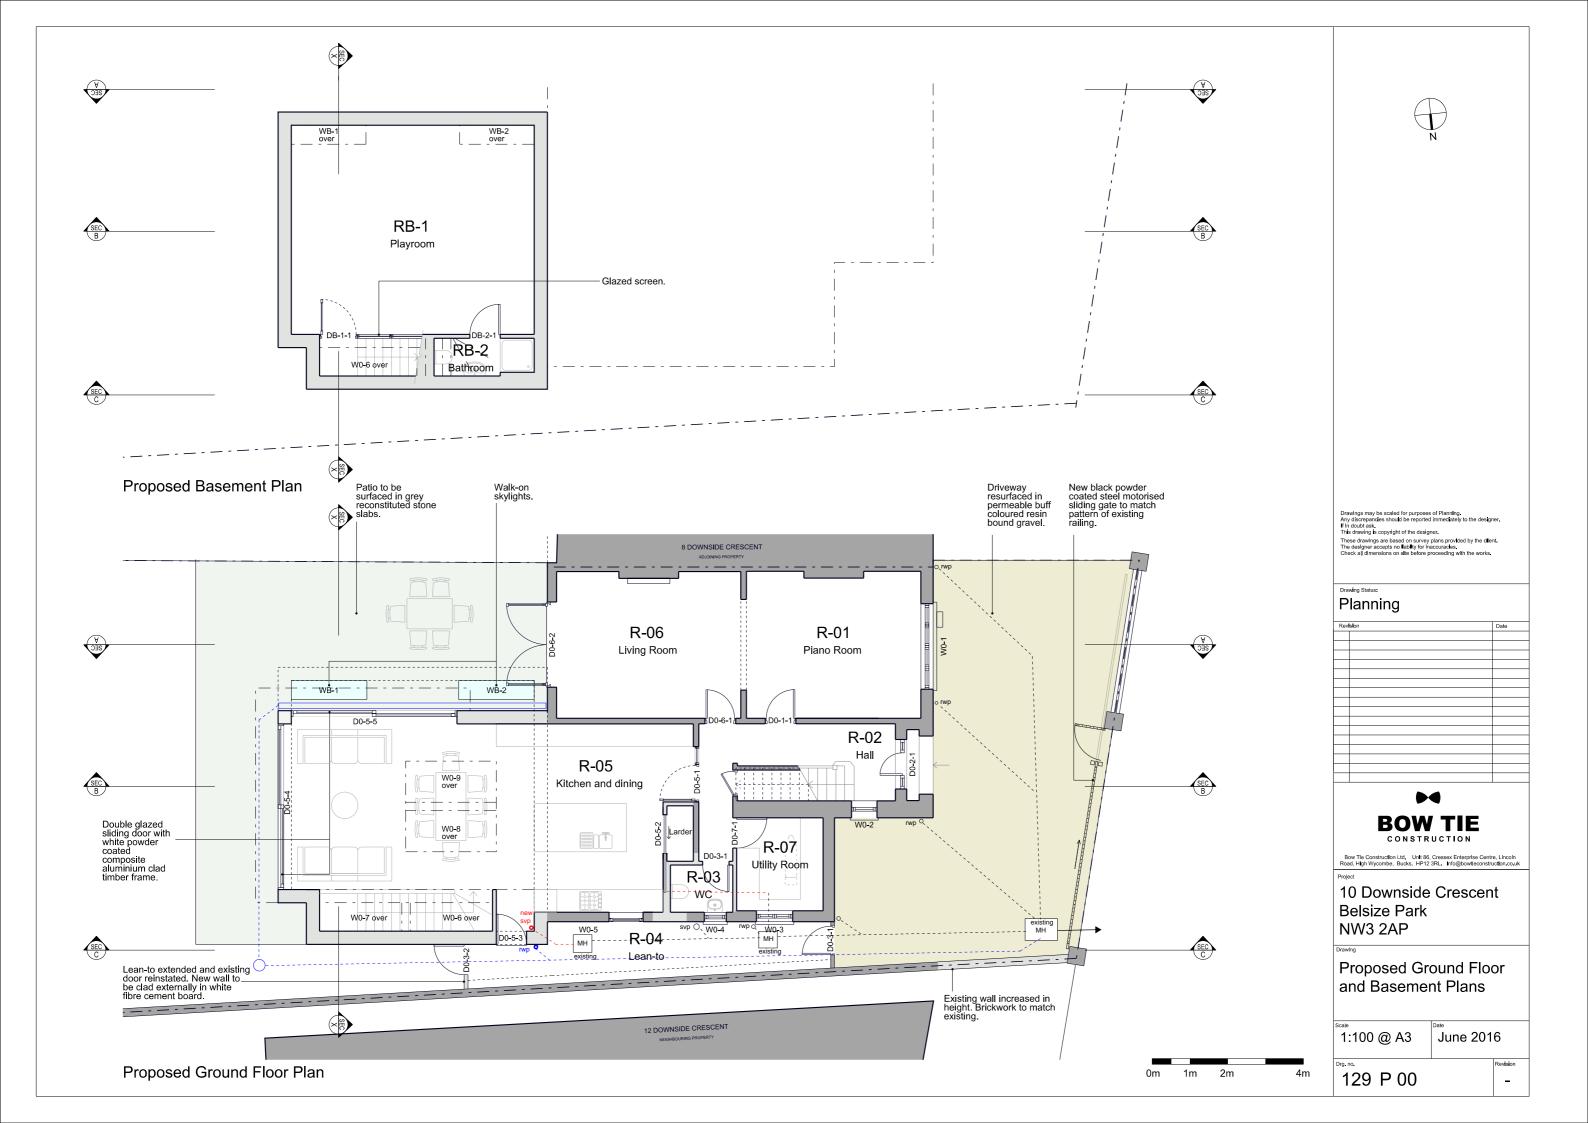

Indicates building elements to be adjusted

Drawings may be scaled for purposes of Planning.
Any discrepancies should be reported immediately to the designer. If in doubt ask.
This drawing is copyright of the designer.
These drawings are based on survey plans provided by the client.
The designer accepts no liability for inaccuracies,
Check all dimensions on site before proceeding with the works.

Drawing Status: Planning

| Flaming  |  |      |
|----------|--|------|
| Revision |  | Date |
|          |  |      |
|          |  |      |
|          |  |      |
|          |  |      |
|          |  |      |
|          |  |      |
|          |  |      |
|          |  |      |
|          |  |      |
|          |  |      |
|          |  |      |
|          |  |      |
| _        |  |      |
| _        |  |      |
|          |  |      |
|          |  |      |

Bow Tie Construction Ltd. Unit 86, Cressex Enterprise Centre, Lincoln Road, High Wycombe, Bucks, HP12 3RL. Info@bowtleconstruction.co.uk

10 Downside Crescent Belsize Park NW3 2AP

0m 1m 2m

Existing Ground Floor Plan

1:100 @ A3

June 2016

129 S 00