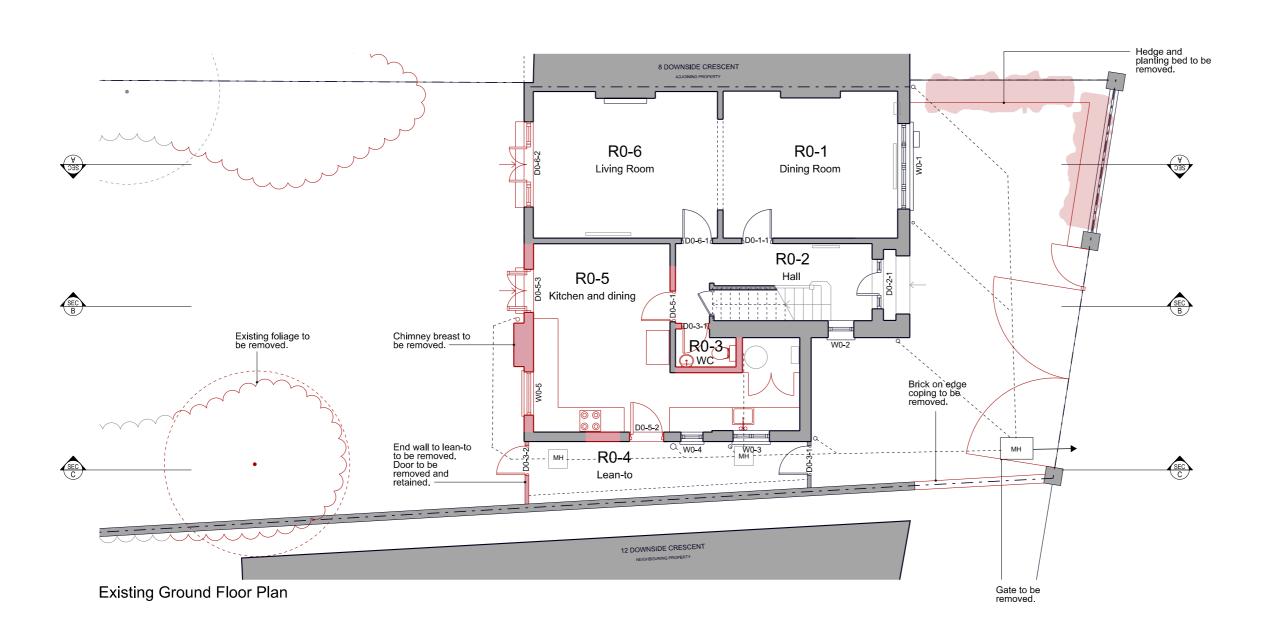

Indicates building elements to be adjusted

Drawings may be scaled for purposes of Planning.
Any discrepancies should be reported immediately to the designer. If in doubt ask.
This drawing is copyright of the designer.
These drawings are based on survey plans provided by the client.
The designer accepts no liability for inaccuracies,
Check all dimensions on site before proceeding with the works.

Bow Tie Construction Ltd. Unit 86, Cressex Enterprise Centre, Lincoln Road, High Wycombe, Bucks, HP12 3RL. Info@bowtleconstruction.co.uk

10 Downside Crescent Belsize Park NW3 2AP

0m 1m 2m

Existing Ground Floor Plan

1:100 @ A3

June 2016

129 S 00