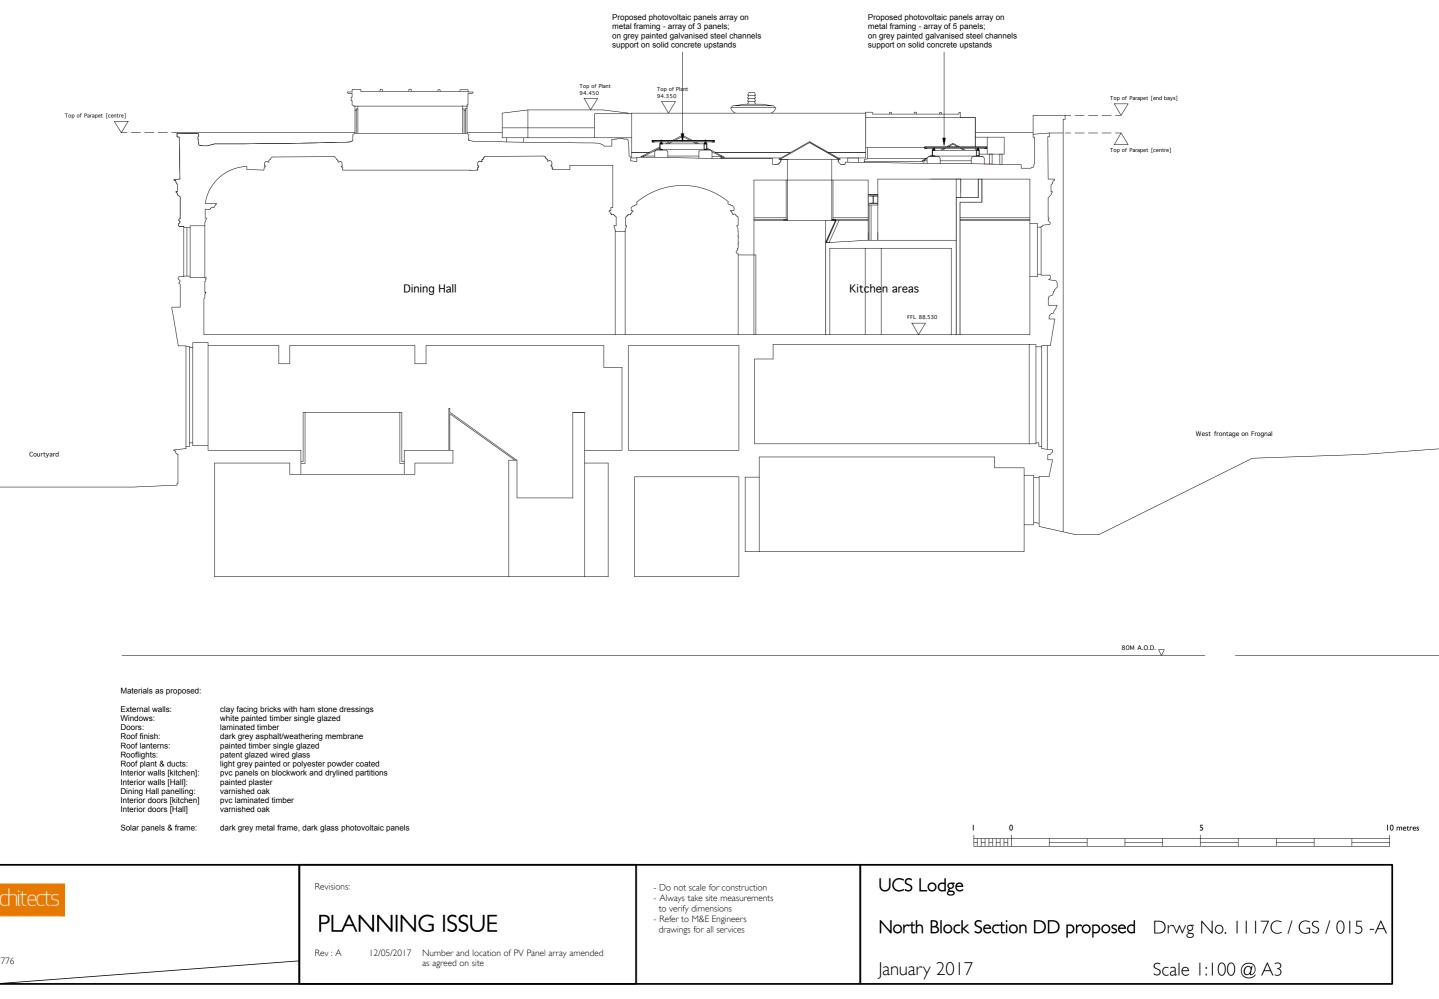

| Materia |  |  |
|---------|--|--|
|         |  |  |
|         |  |  |

| rnal walls:          | clay facing bricks with ham stone dressin |
|----------------------|-------------------------------------------|
| dows:                | white painted timber single glazed        |
| rs:                  | laminated timber                          |
| f finish:            | dark grey asphalt/weathering membrane     |
| f lanterns:          | painted timber single glazed              |
| flights:             | patent glazed wired glass                 |
| f plant & ducts:     | light grey painted or polyester powder co |
| ior walls [kitchen]: | pvc panels on blockwork and drylined par  |
| ior walls [Hall]:    | painted plaster                           |
| ng Hall panelling:   | varnished oak                             |
| ior doors [kitchen]  | pvc laminated timber                      |
| ior doors [Hall]     | varnished oak                             |
|                      |                                           |