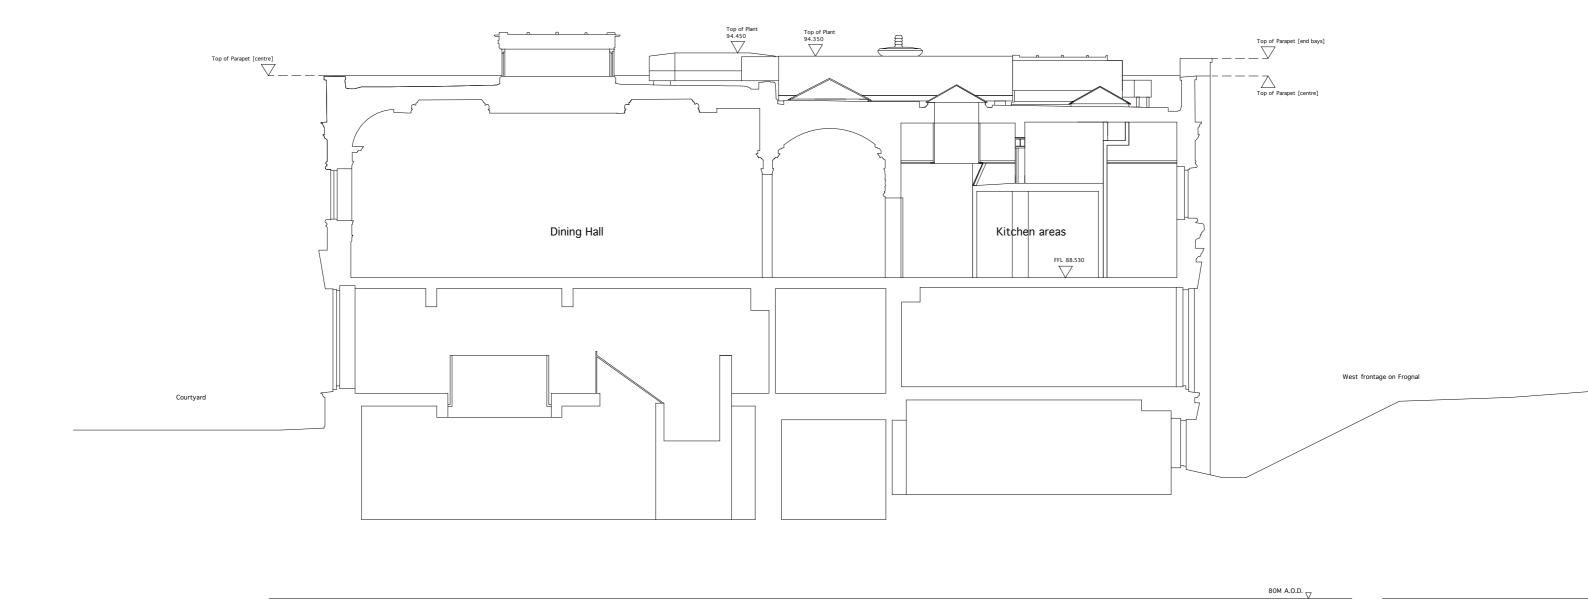

## UCS Lodge

North Block Section DD existing

Drwg No. 1117C / GS / 005 -A

January 2017

Scale 1:100 @ A3