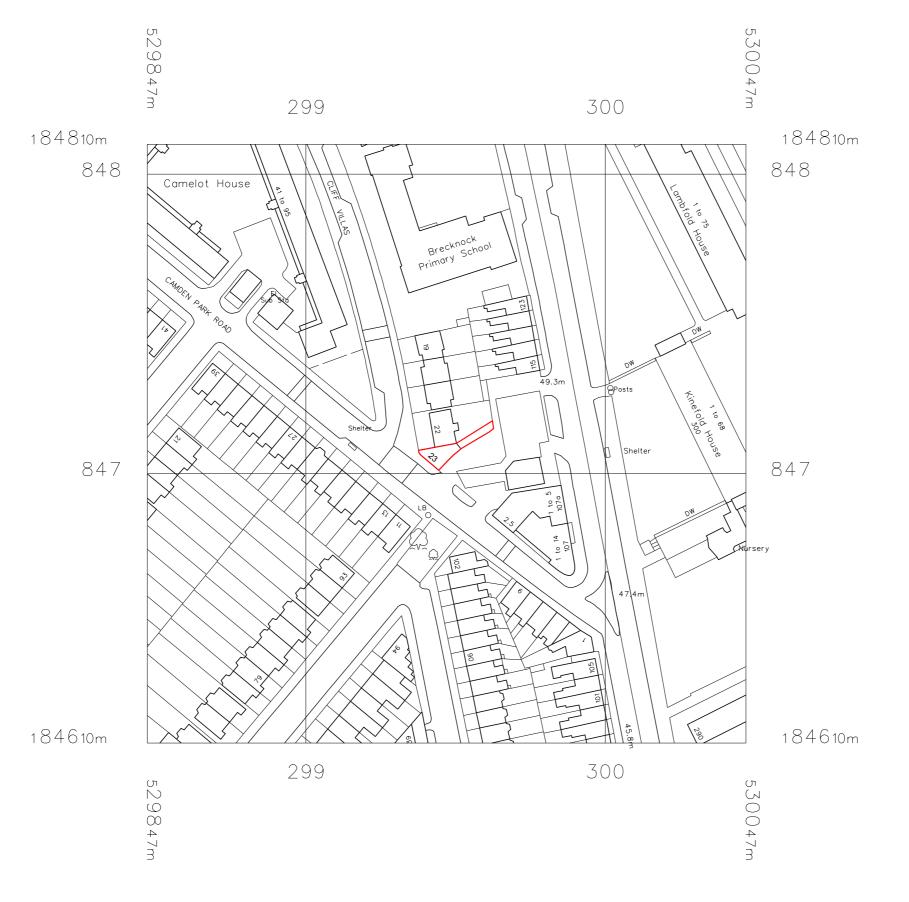

— SITE BOUNDARY

Revision

RIBA H

Ambitects Registration Roy

Unit G.2,
Trowbray House,
The Leathermarket,
Weston Street,
London,
SEI 3ER
T: +44(0)2071831063
F: +44(0)2076917242
office@simonwhitehead.com
www.simonwhitehead.com
www.simonwhitehead.com

## PLANNING

23 CLIFF VILLAS CAMDEN, LONDON NWI 9AT

Drawing description

Local Authority
LONDON BOROUGH OF CAMDEN
Client
MR & MRS ANDERSON

cale Date :1250@A3 JANUARY 2012

CADdrawn Checked HD SW Job Number Drawling Numbe