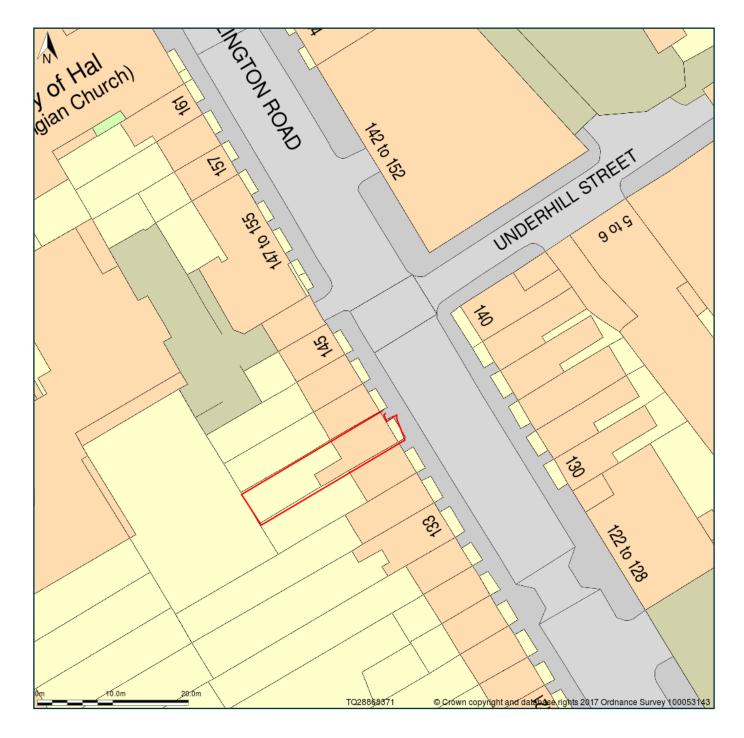

## 139 Arlington Road London NW1 7ET

Block Plan shows area bounded by: 528822.78, 183674.58 528912.78, 183764.58 (at a scale of 1:500), OSGridRef: TQ28868371. The representation of a road, track or path is no evidence of a right of way. The representation of features as lines is no evidence of a property boundary.