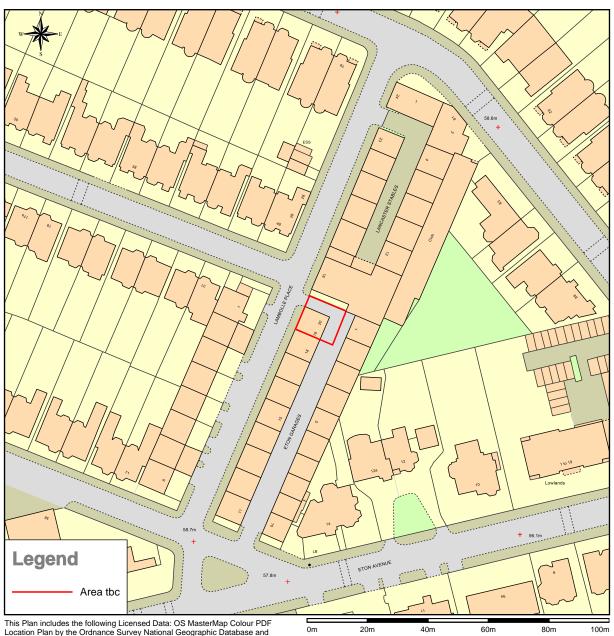

## **Location Plan of 19 - 20 Eton Garages**

This Plan includes the following Licensed Data: OS MasterMap Colour PDF Location Plan by the Ordnance Survey National Geographic Database and incorporating surveyed revision available at the date of production. Reproduction in whole or in part is prohibited without the prior permission of Ordnance Survey. The representation of a road, track or path is no evidence of a right of way. The representation of features, as lines is no evidence of a property boundary. © Crown copyright and database rights, 2017. Ordnance Survey 0100031673

Scale: 1:1250, paper size: A4

RyanMarshall Architects

Red line includes all of the side access and to the centre of Eton Garages