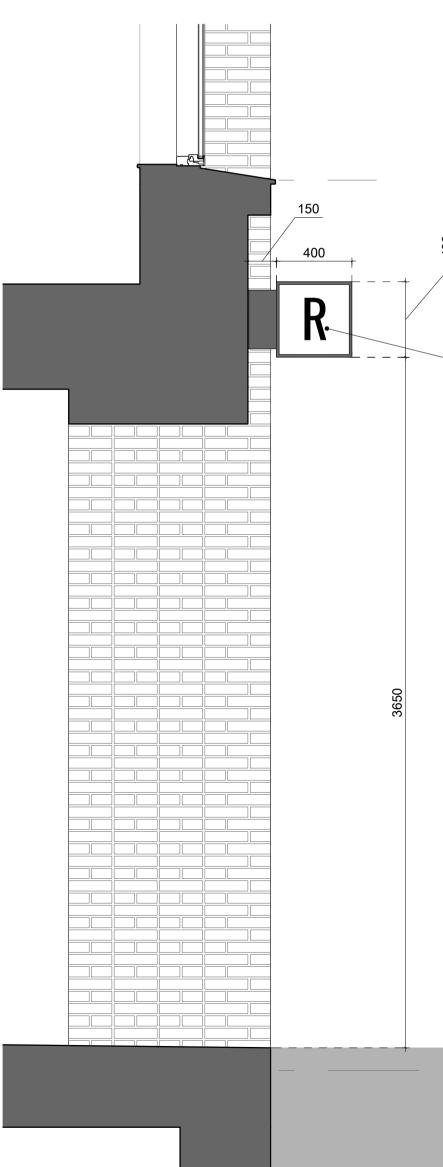

|       |                                                                                                                            |      | 150               |
|-------|----------------------------------------------------------------------------------------------------------------------------|------|-------------------|
|       |                                                                                                                            |      | 400               |
|       | 100mm high letters                                                                                                         |      | <b><u>FHE</u></b> |
|       | Projecting lit building name<br>signage in black metal housing.<br>Housing fixed back to facade<br>using concealed fixings |      |                   |
|       | using concealed fixings                                                                                                    |      | C O               |
|       | 200mm high letters                                                                                                         | 2750 | R D               |
|       |                                                                                                                            |      | H                 |
|       |                                                                                                                            |      | F                 |
|       |                                                                                                                            |      |                   |
|       |                                                                                                                            |      |                   |
|       |                                                                                                                            |      |                   |
|       |                                                                                                                            |      |                   |
|       |                                                                                                                            |      |                   |
|       |                                                                                                                            |      |                   |
|       |                                                                                                                            | 5380 |                   |
|       |                                                                                                                            |      |                   |
|       |                                                                                                                            |      |                   |
|       |                                                                                                                            |      |                   |
|       |                                                                                                                            |      |                   |
|       |                                                                                                                            |      |                   |
| 0m 1m | 2m                                                                                                                         |      |                   |