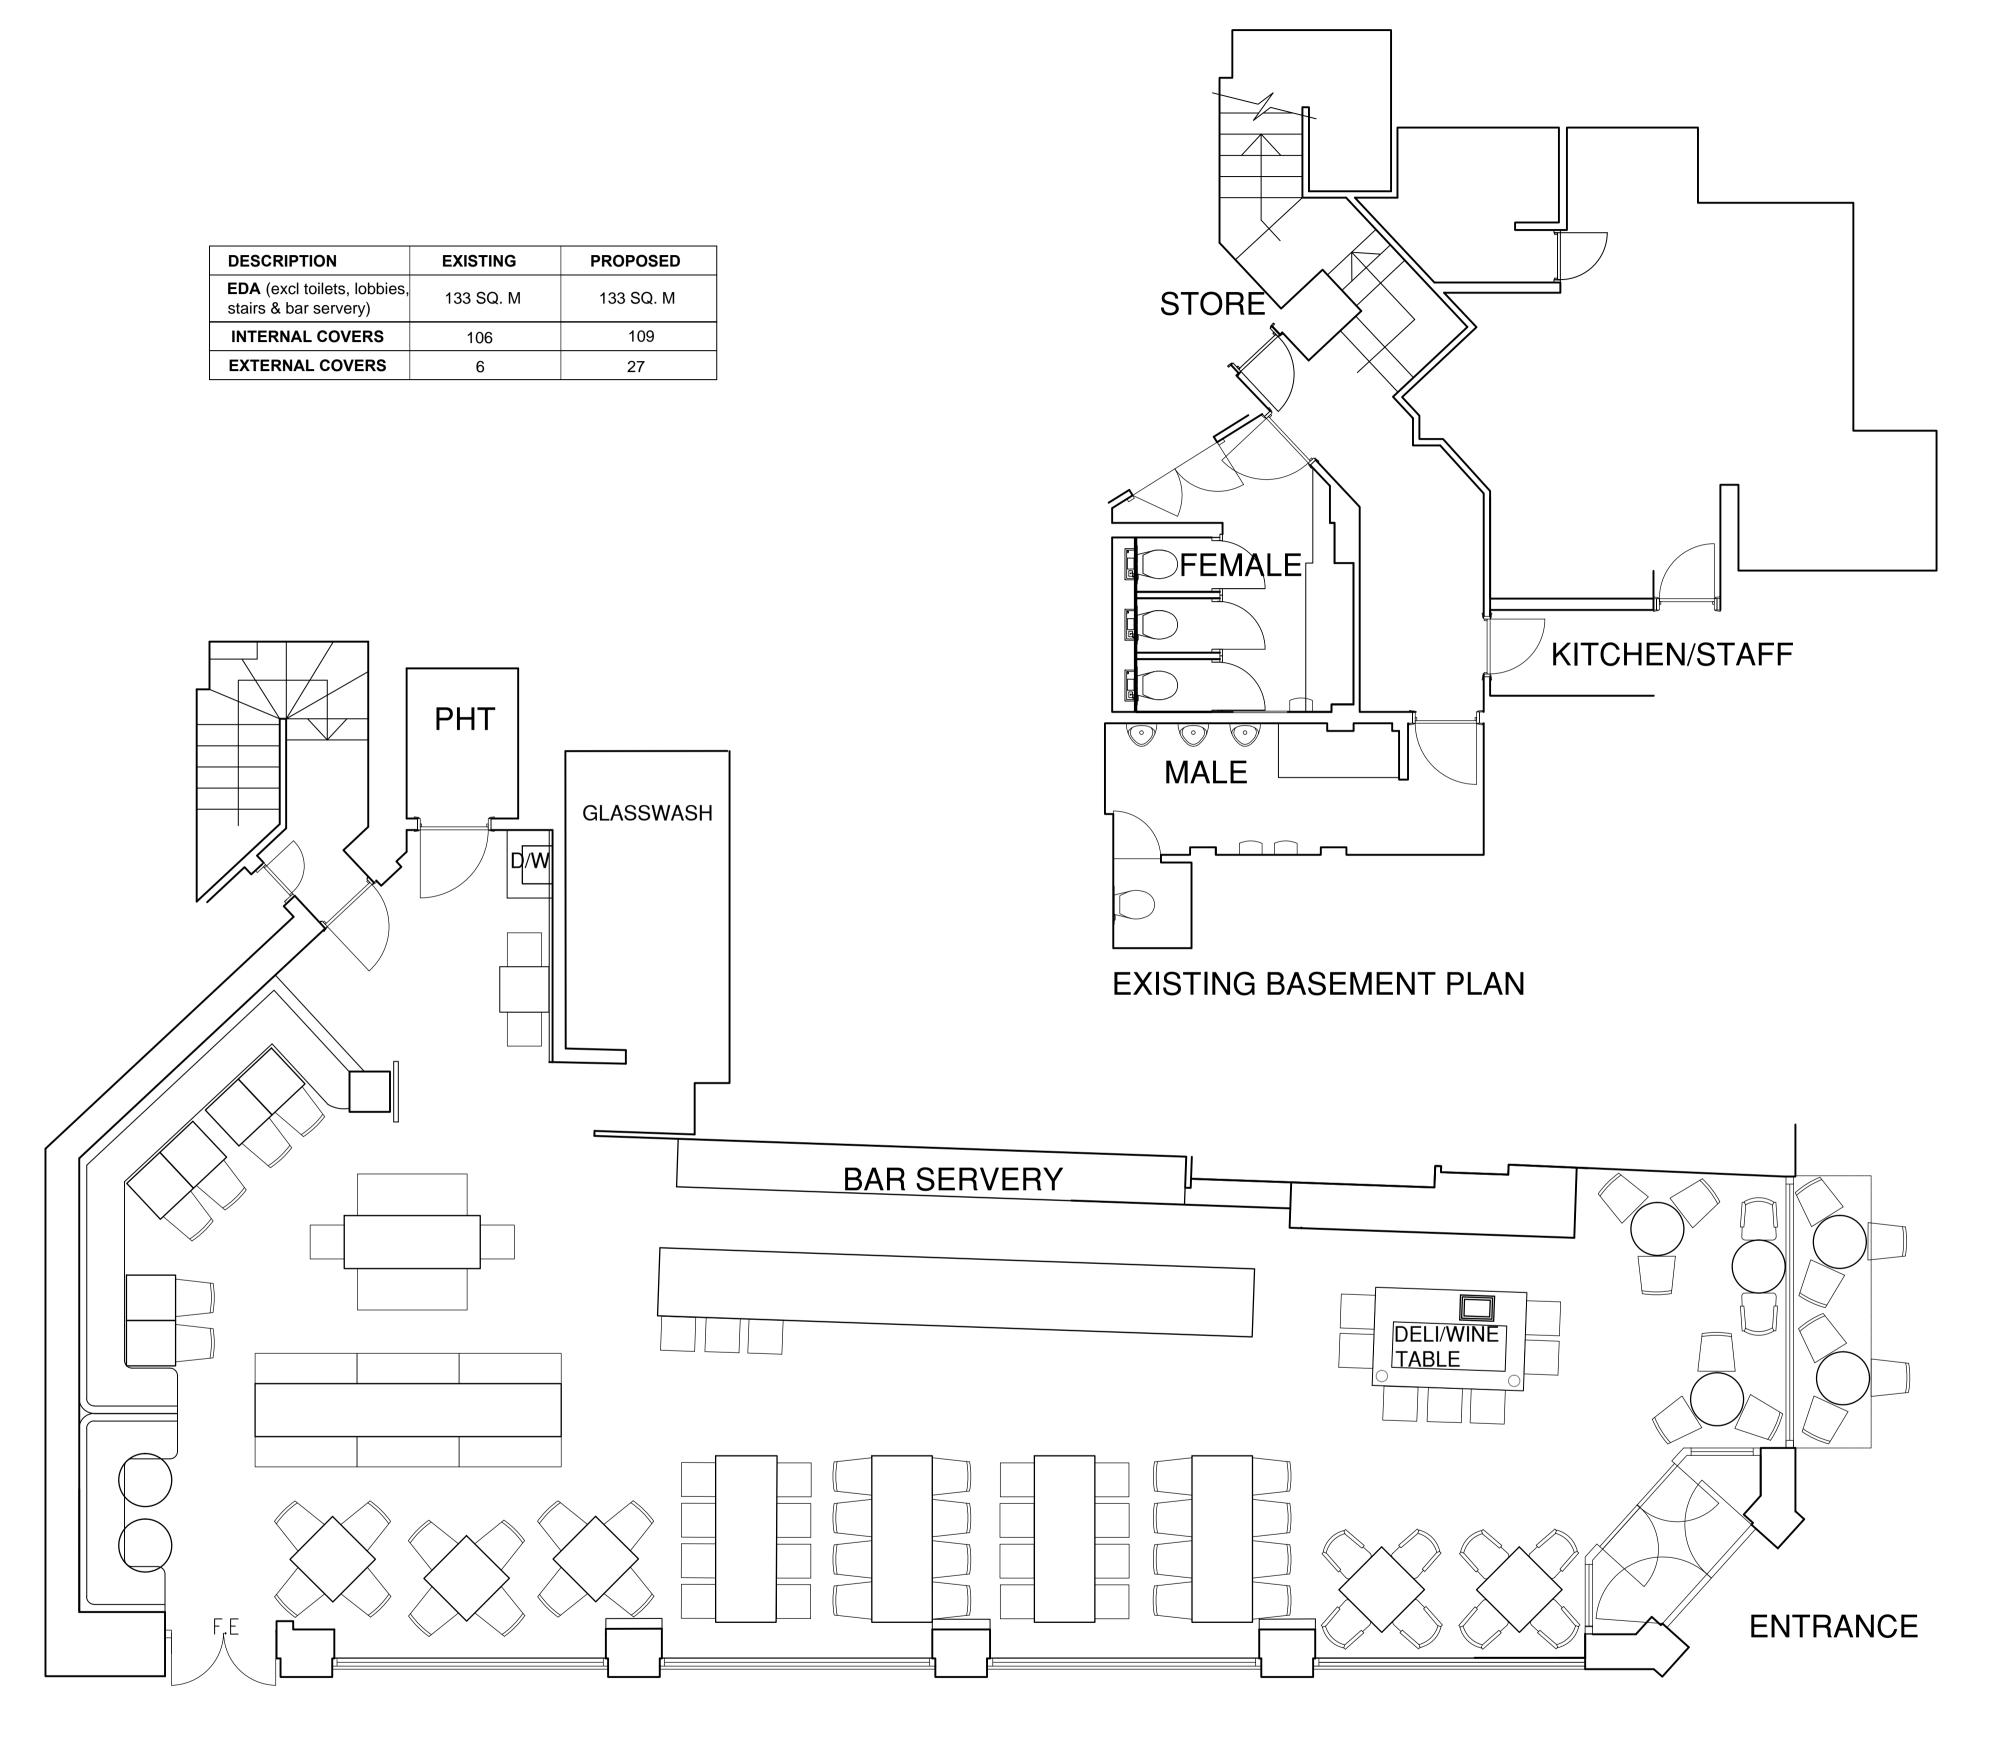

EXISTING GROUND FLOOR PLAN

MITCHELLS & BUTLERS

ALL BAR ONE KINGS WAY, HOLBORN LONDON

Drawing Title

EXISTING GROUND FLOOR PLAN

| 1:50 @ A1   | Drawing No | Revision |
|-------------|------------|----------|
| DEC 2016    | 3470 - 01  |          |
| Drawn By CD |            |          |