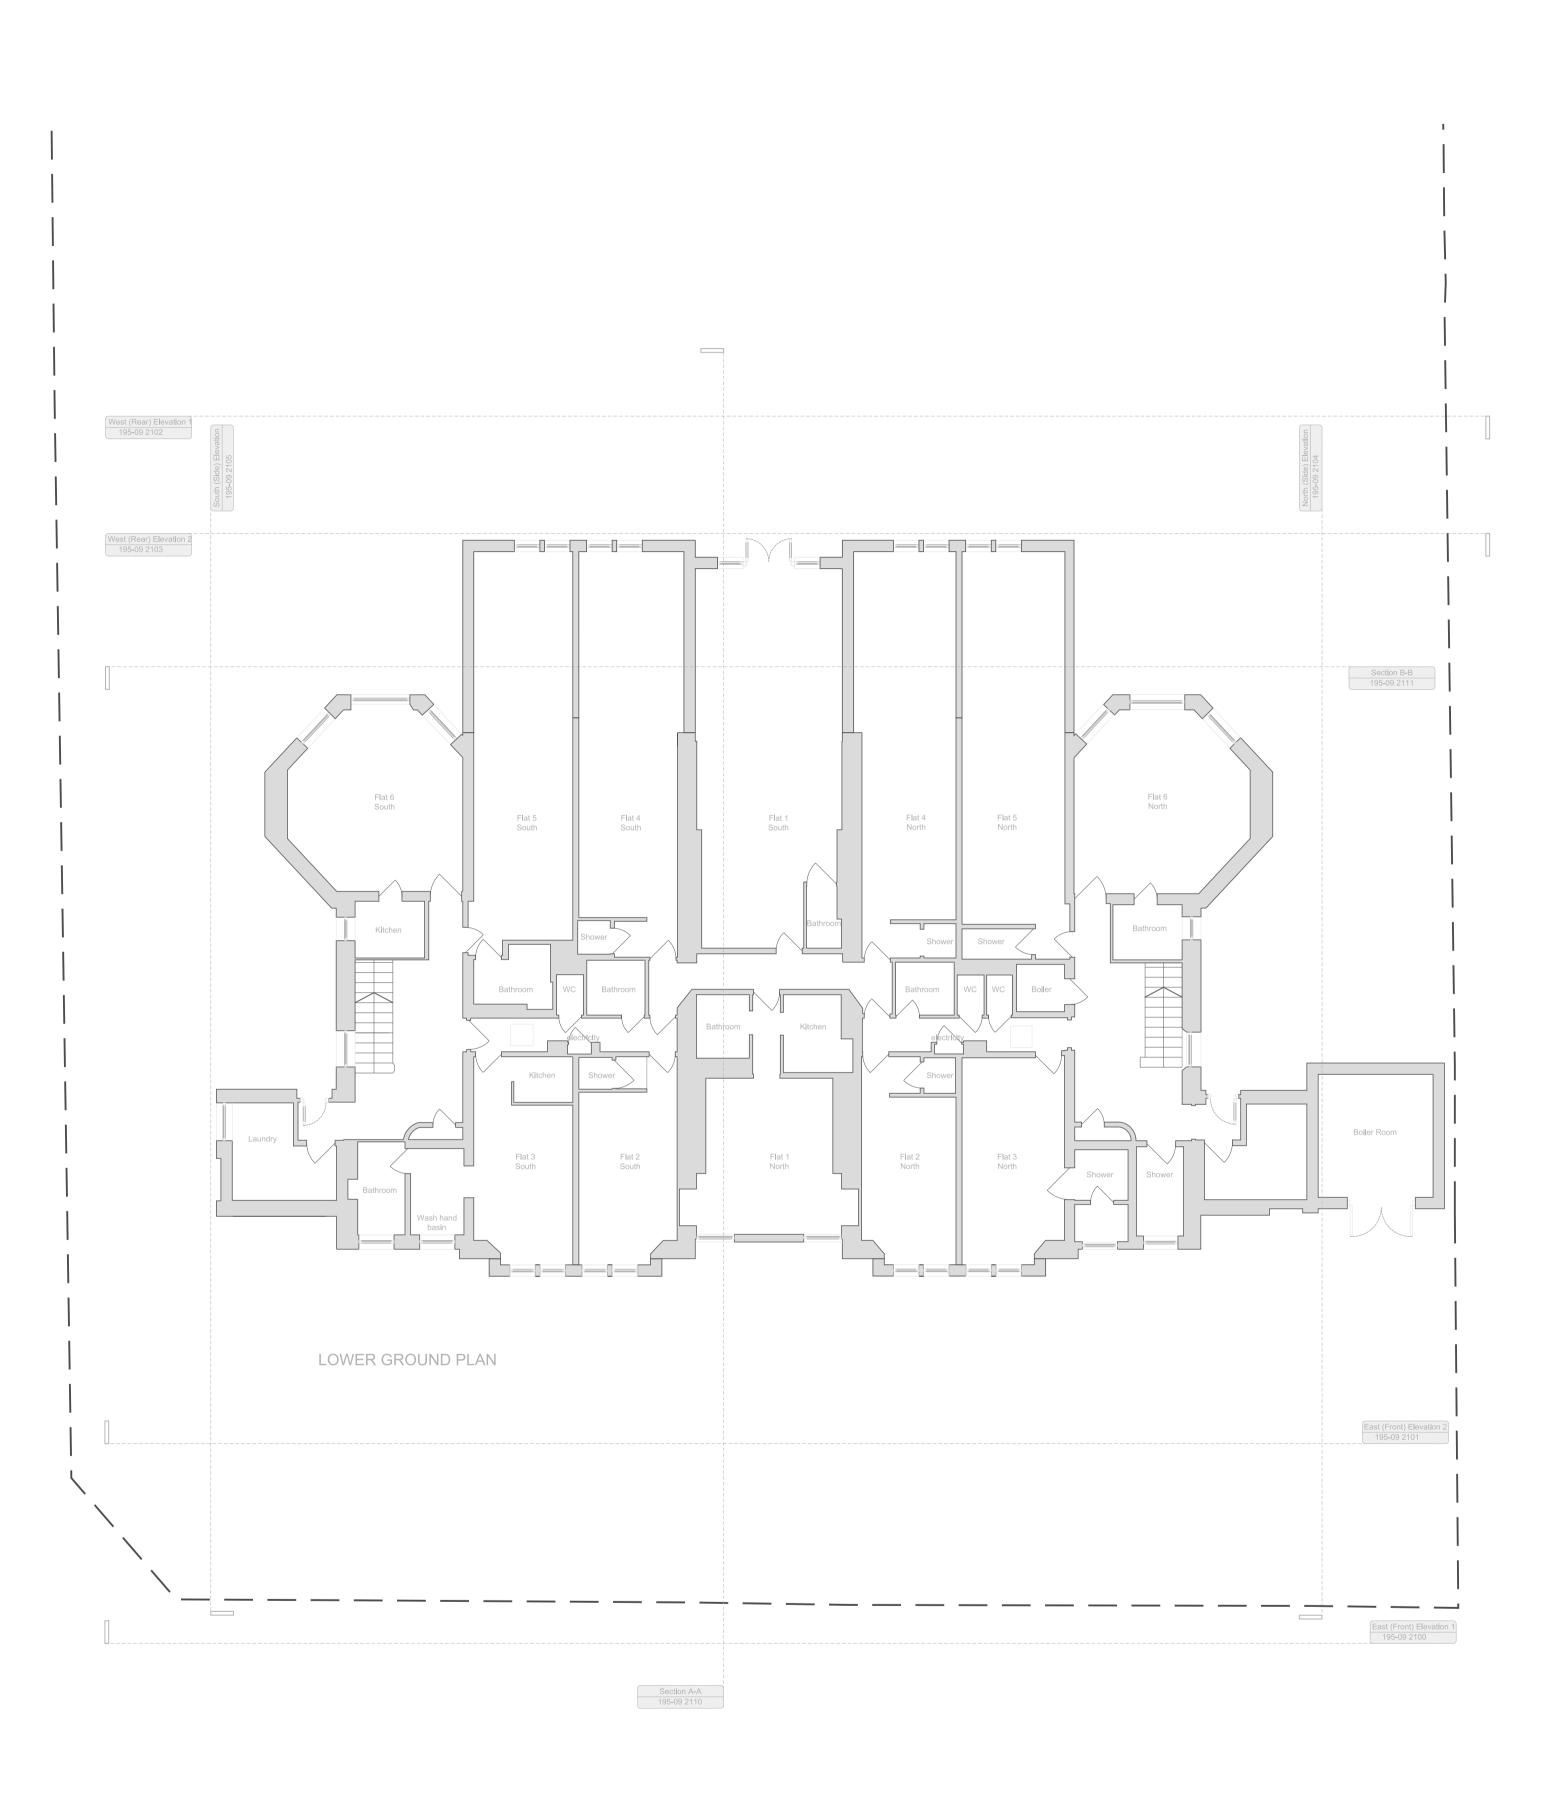

Willingale Associates
ARCHITECTS & DEVELOPMENT CONSULTANTS

CONTACT DETAILS:
56 Clerkenwell Road, London, EC1M 5PX
www.willingale.com
arch@willingale.com
T: 020-7490-5506

PROJECT: TITLE:

43 - 45 Fitzjohns Avenue, Hampstead, NW3 5JU PROPOSED LOWER GROUND & GROUND FLOOR PLANS

DRAWING NUMBER: DATE: SCALE:
2000E 05 2017 1:100 @ A1

CONTACT DETAILS:
56 Clerkenwell Road, London, EC1M 5PX
www.willingale.com
arch@willingale.com
T: 020-7490-5506 Willingale Associates
ARCHITECTS & DEVELOPMENT CONSULTANTS