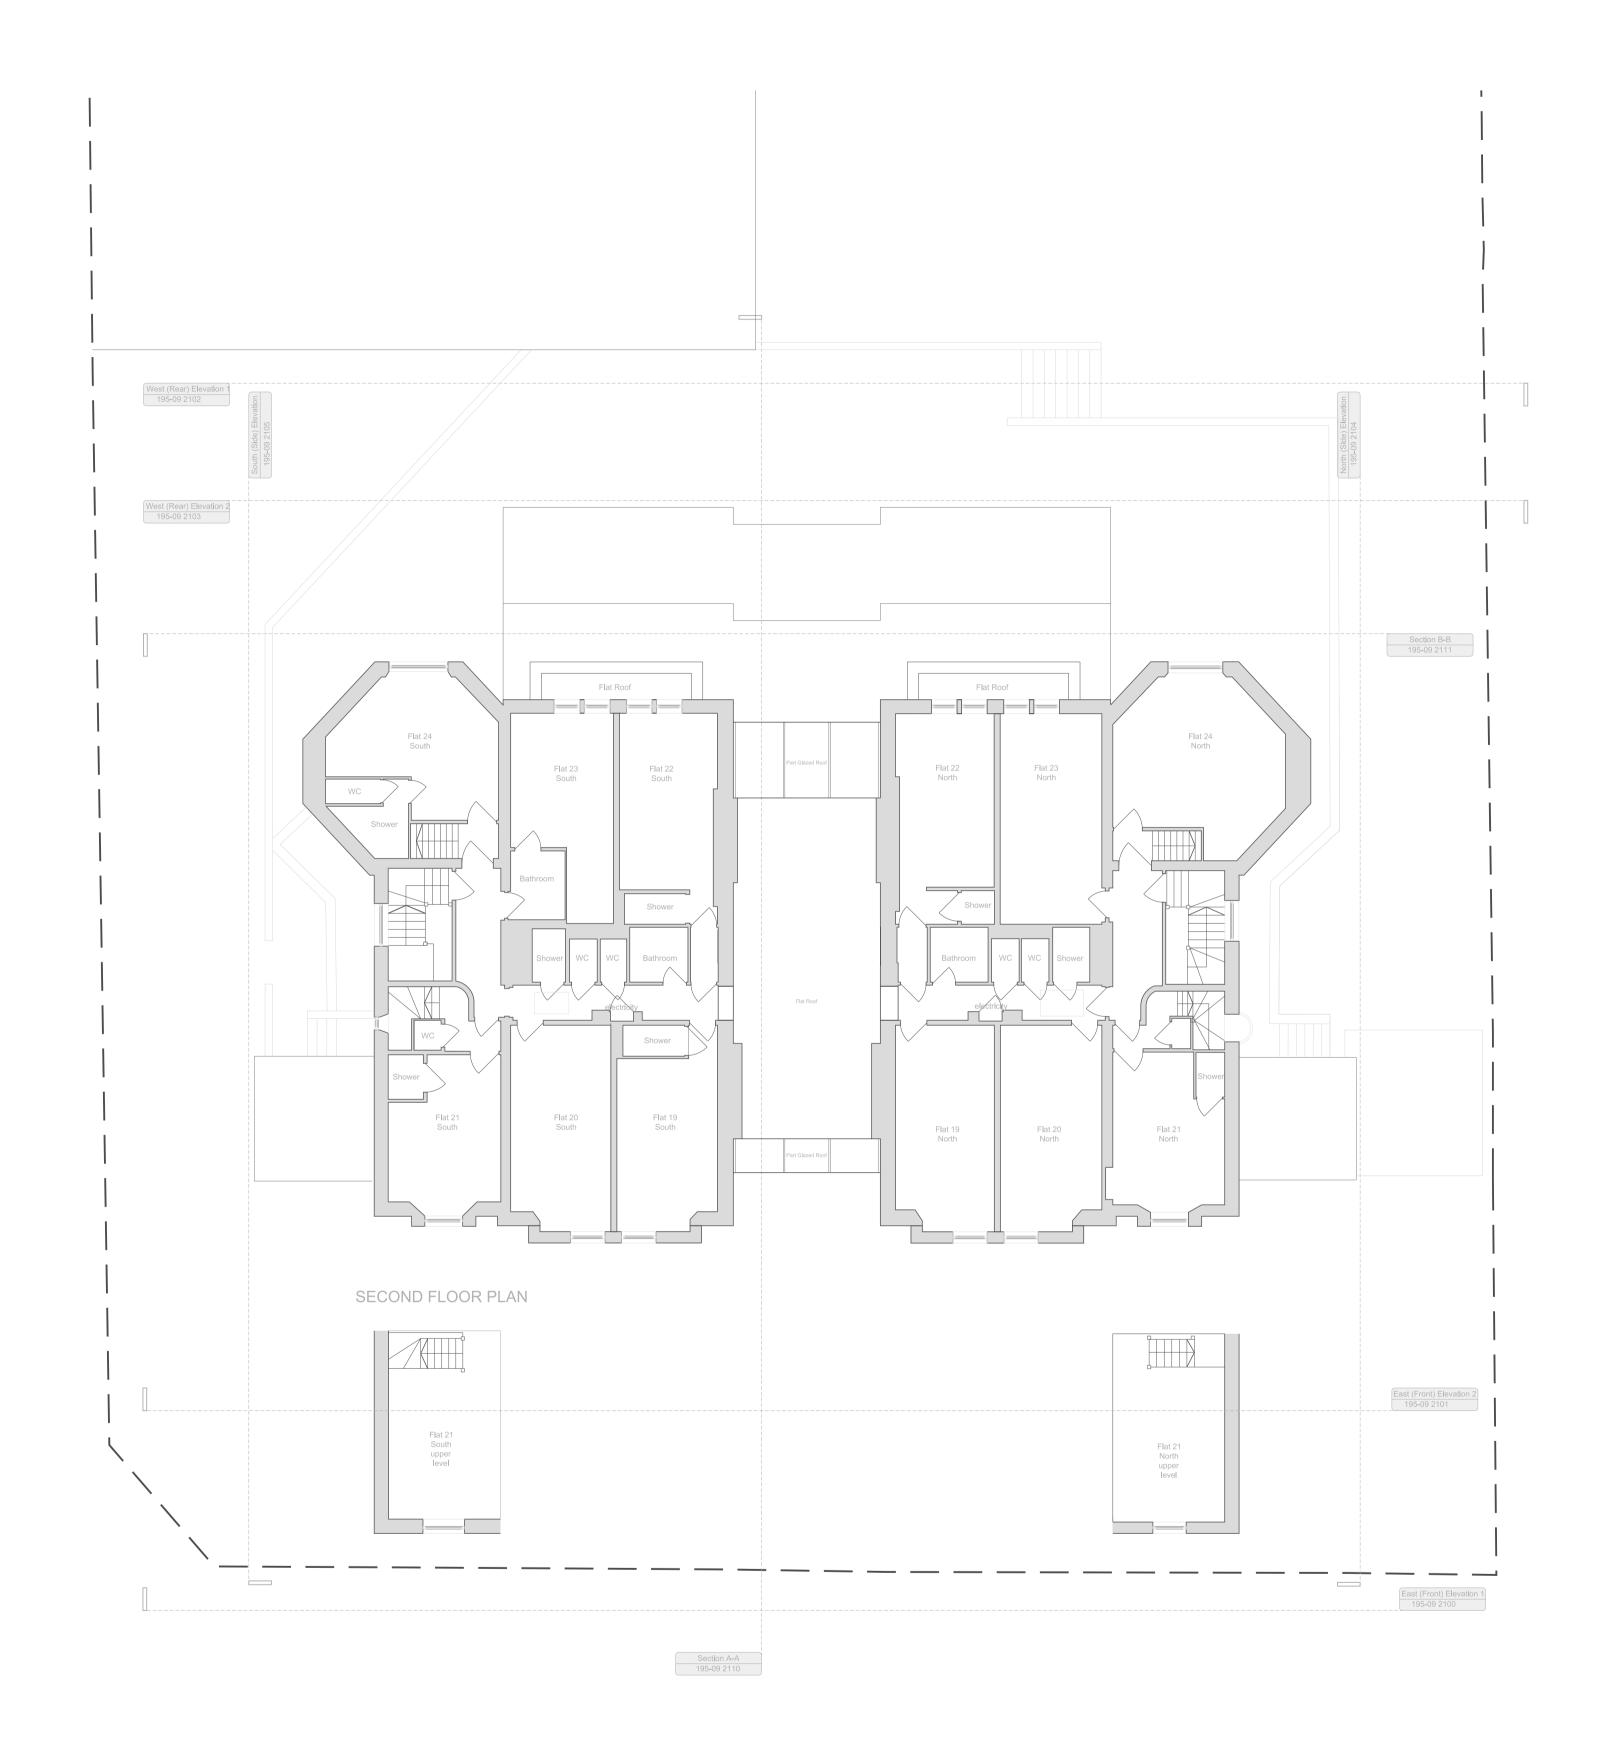

PROJECT:

43 - 45 Fitzjohns Avenue, Hampstead, NW3 5JU PROPOSED FIRST & SECOND FLOOR PLANS

05 2017 1:100 @ A1 2001E

Wilingale Associates
ARCHITECTS & DEVELOPMENT CONSULTANTS

CONTACT DETAILS:
56 Clerkenwell Road, London, EC1M 5PX
www.willingale.com
arch@willingale.com
T: 020-7490-5506