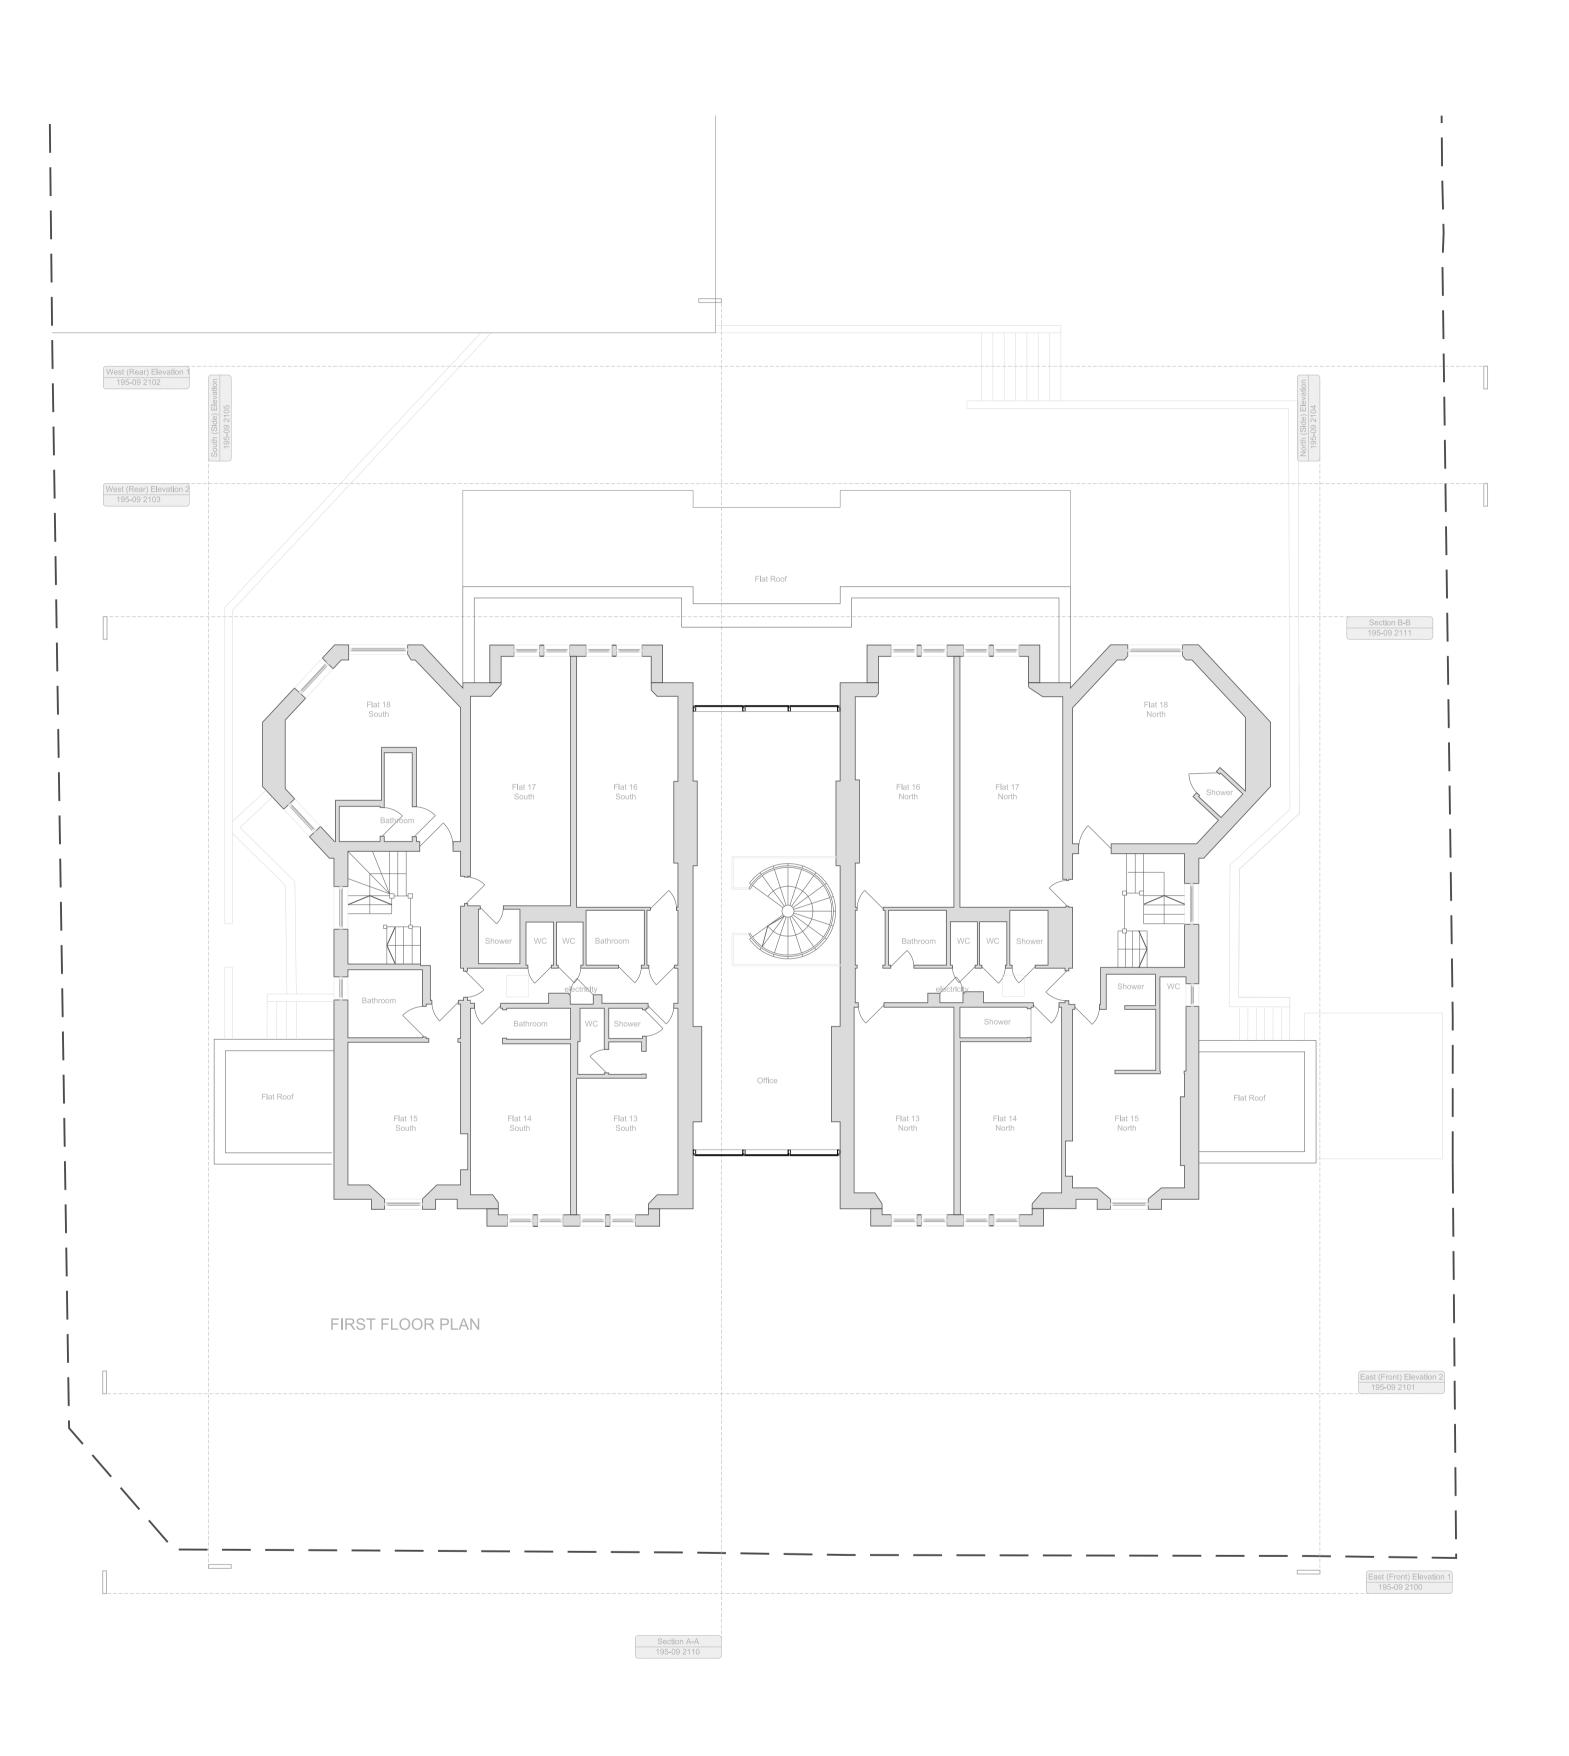

PROJECT:

43 - 45 Fitzjohns Avenue, Hampstead, NW3 5JU PROPOSED FIRST & SECOND FLOOR PLANS

05 2017 1:100 @ A1 2001E

Wilingale Associates
ARCHITECTS & DEVELOPMENT CONSULTANTS

CONTACT DETAILS:
56 Clerkenwell Road, London, EC1M 5PX
www.willingale.com
arch@willingale.com
T: 020-7490-5506