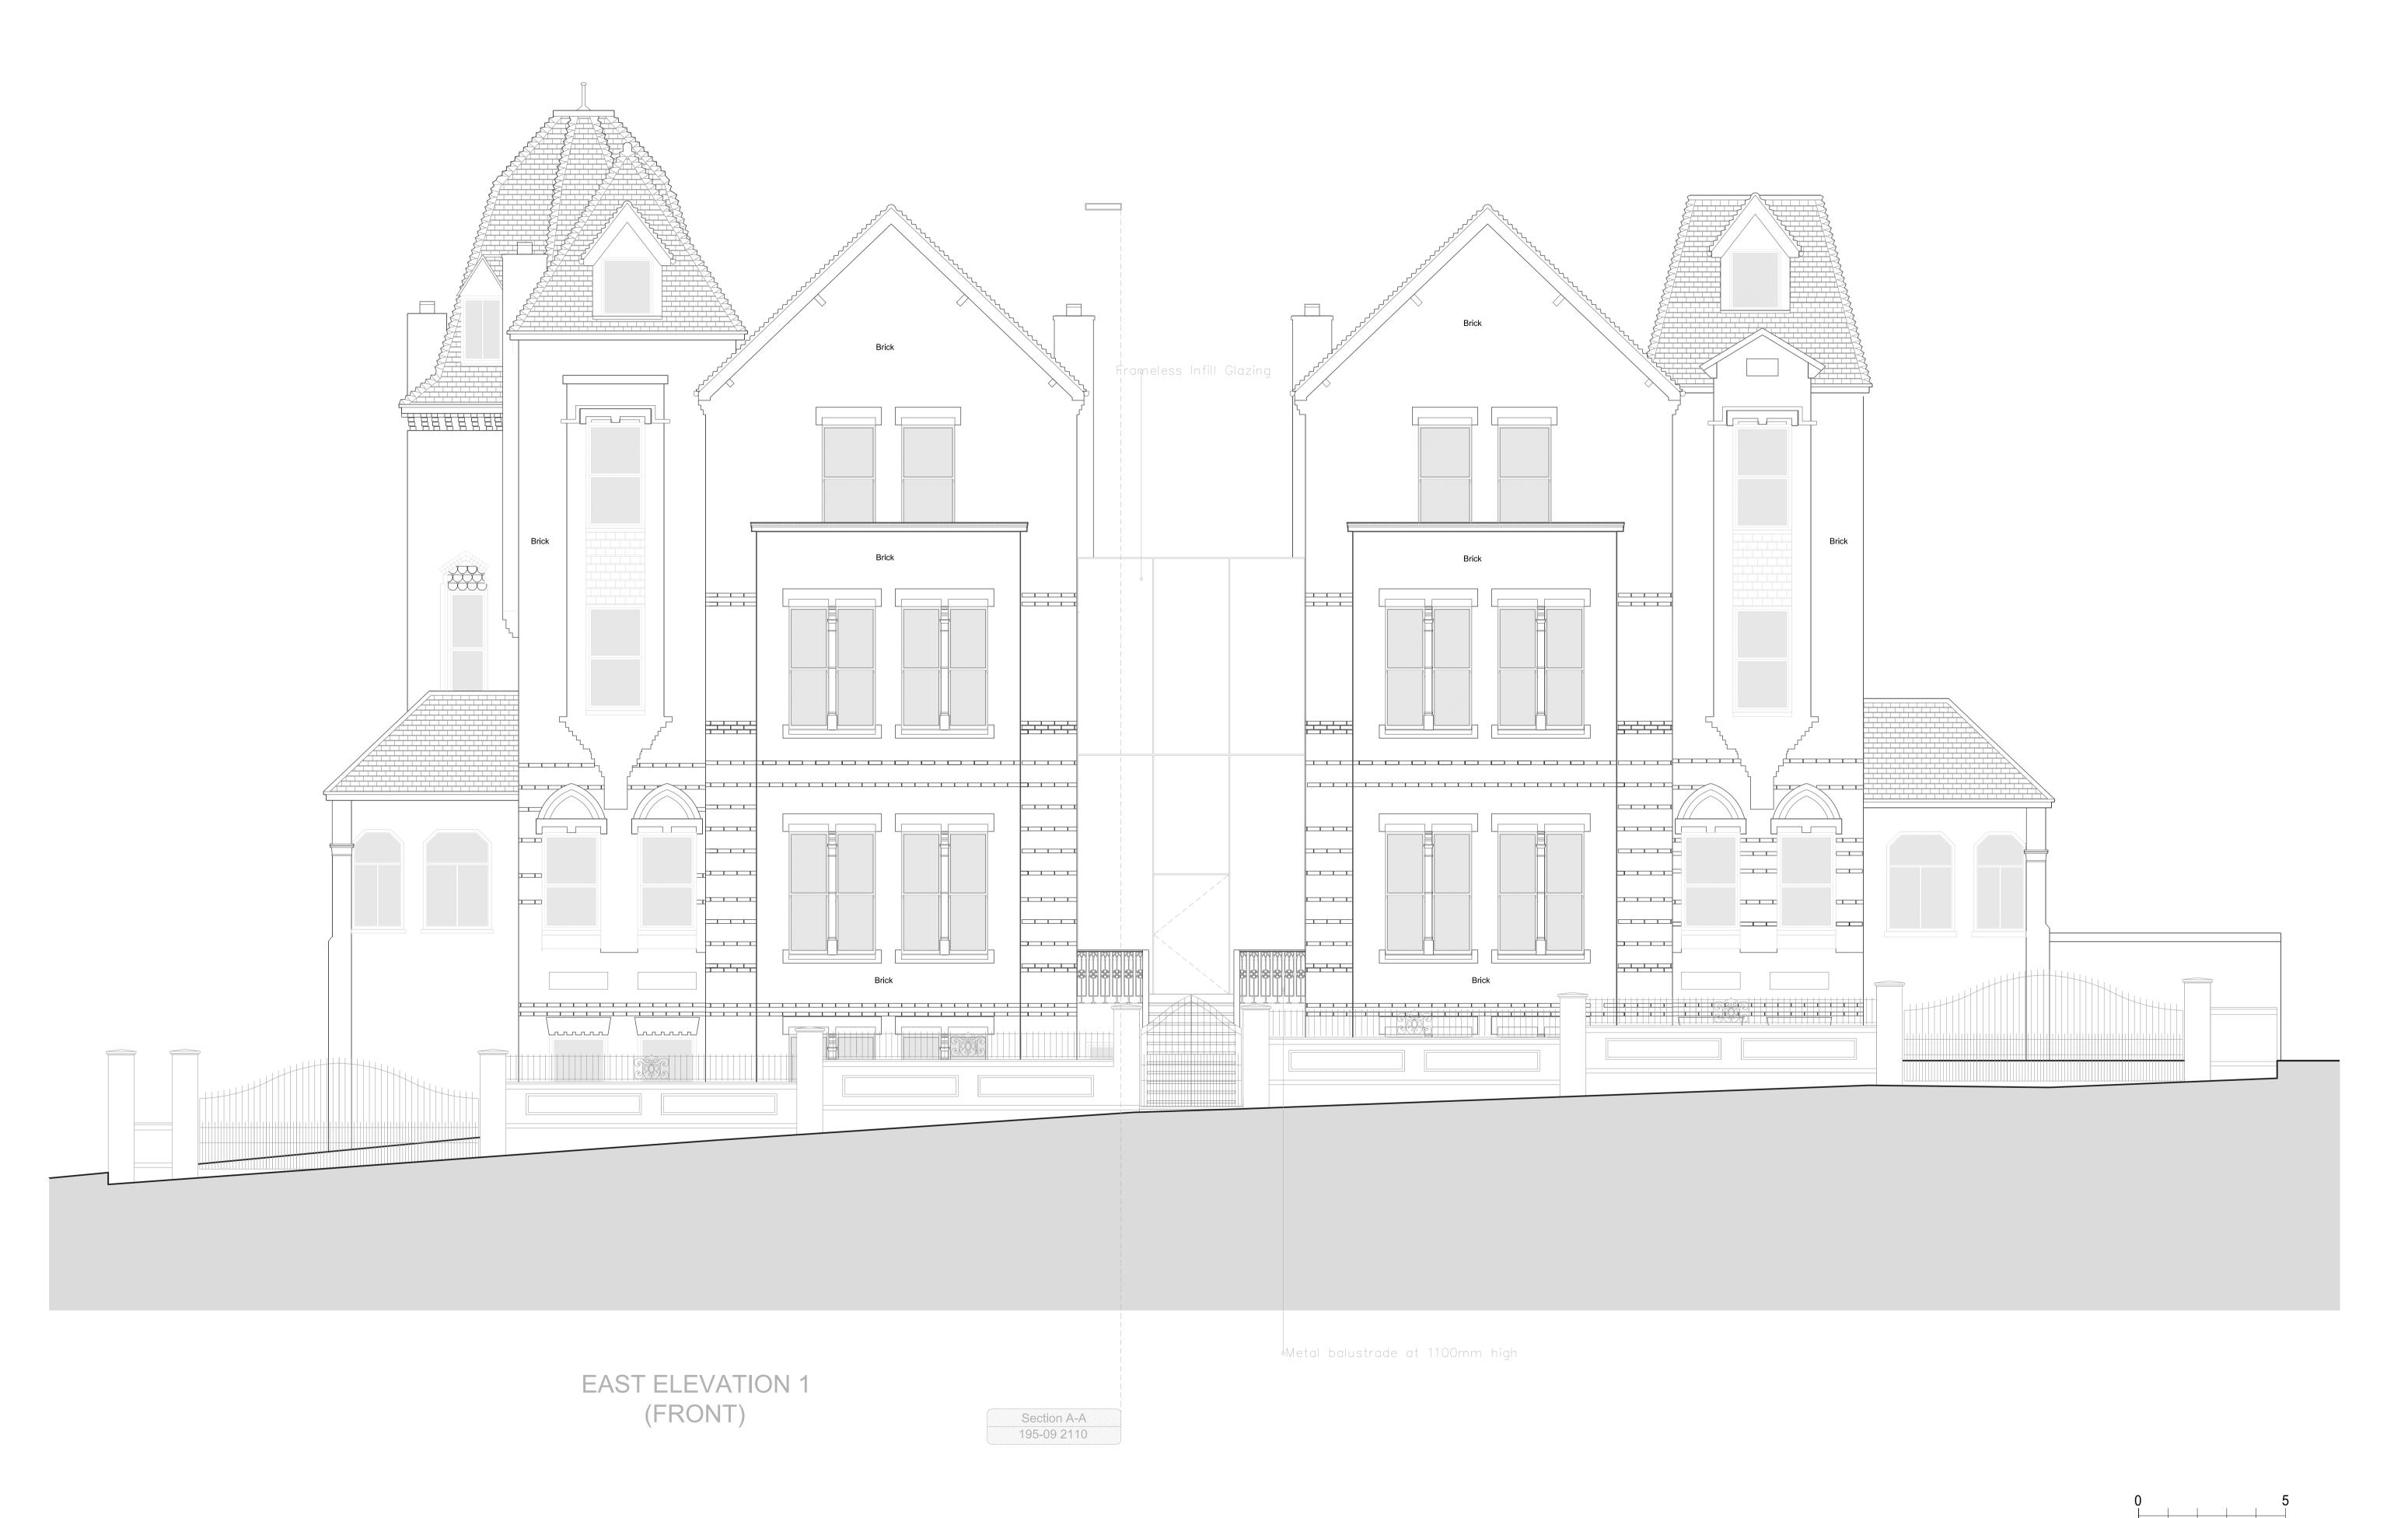

CONTACT DETAILS:
56 Clerkenwell Road, London, EC1M 5PX
www.willingale.com
T: 020-7490-5506

PROJECT:
43 - 45 Fitzjohns Avenue, Hampstead,
NW3 5JU

TITLE:
PROPOSED EAST (FRONT) ELEVATION 1

DRAWING NUMBER:
2100C

05 2017

1:50 @ A1

EAST ELEVATION 2 (FRONT)

Willingale Associates
ARCHITECTS & DEVELOPMENT CONSULTANTS

CONTACT DETAILS:
56 Clerkenwell Road, London, EC1M 5PX
www.willingale.com
arch@willingale.com
T: 020-7490-5506