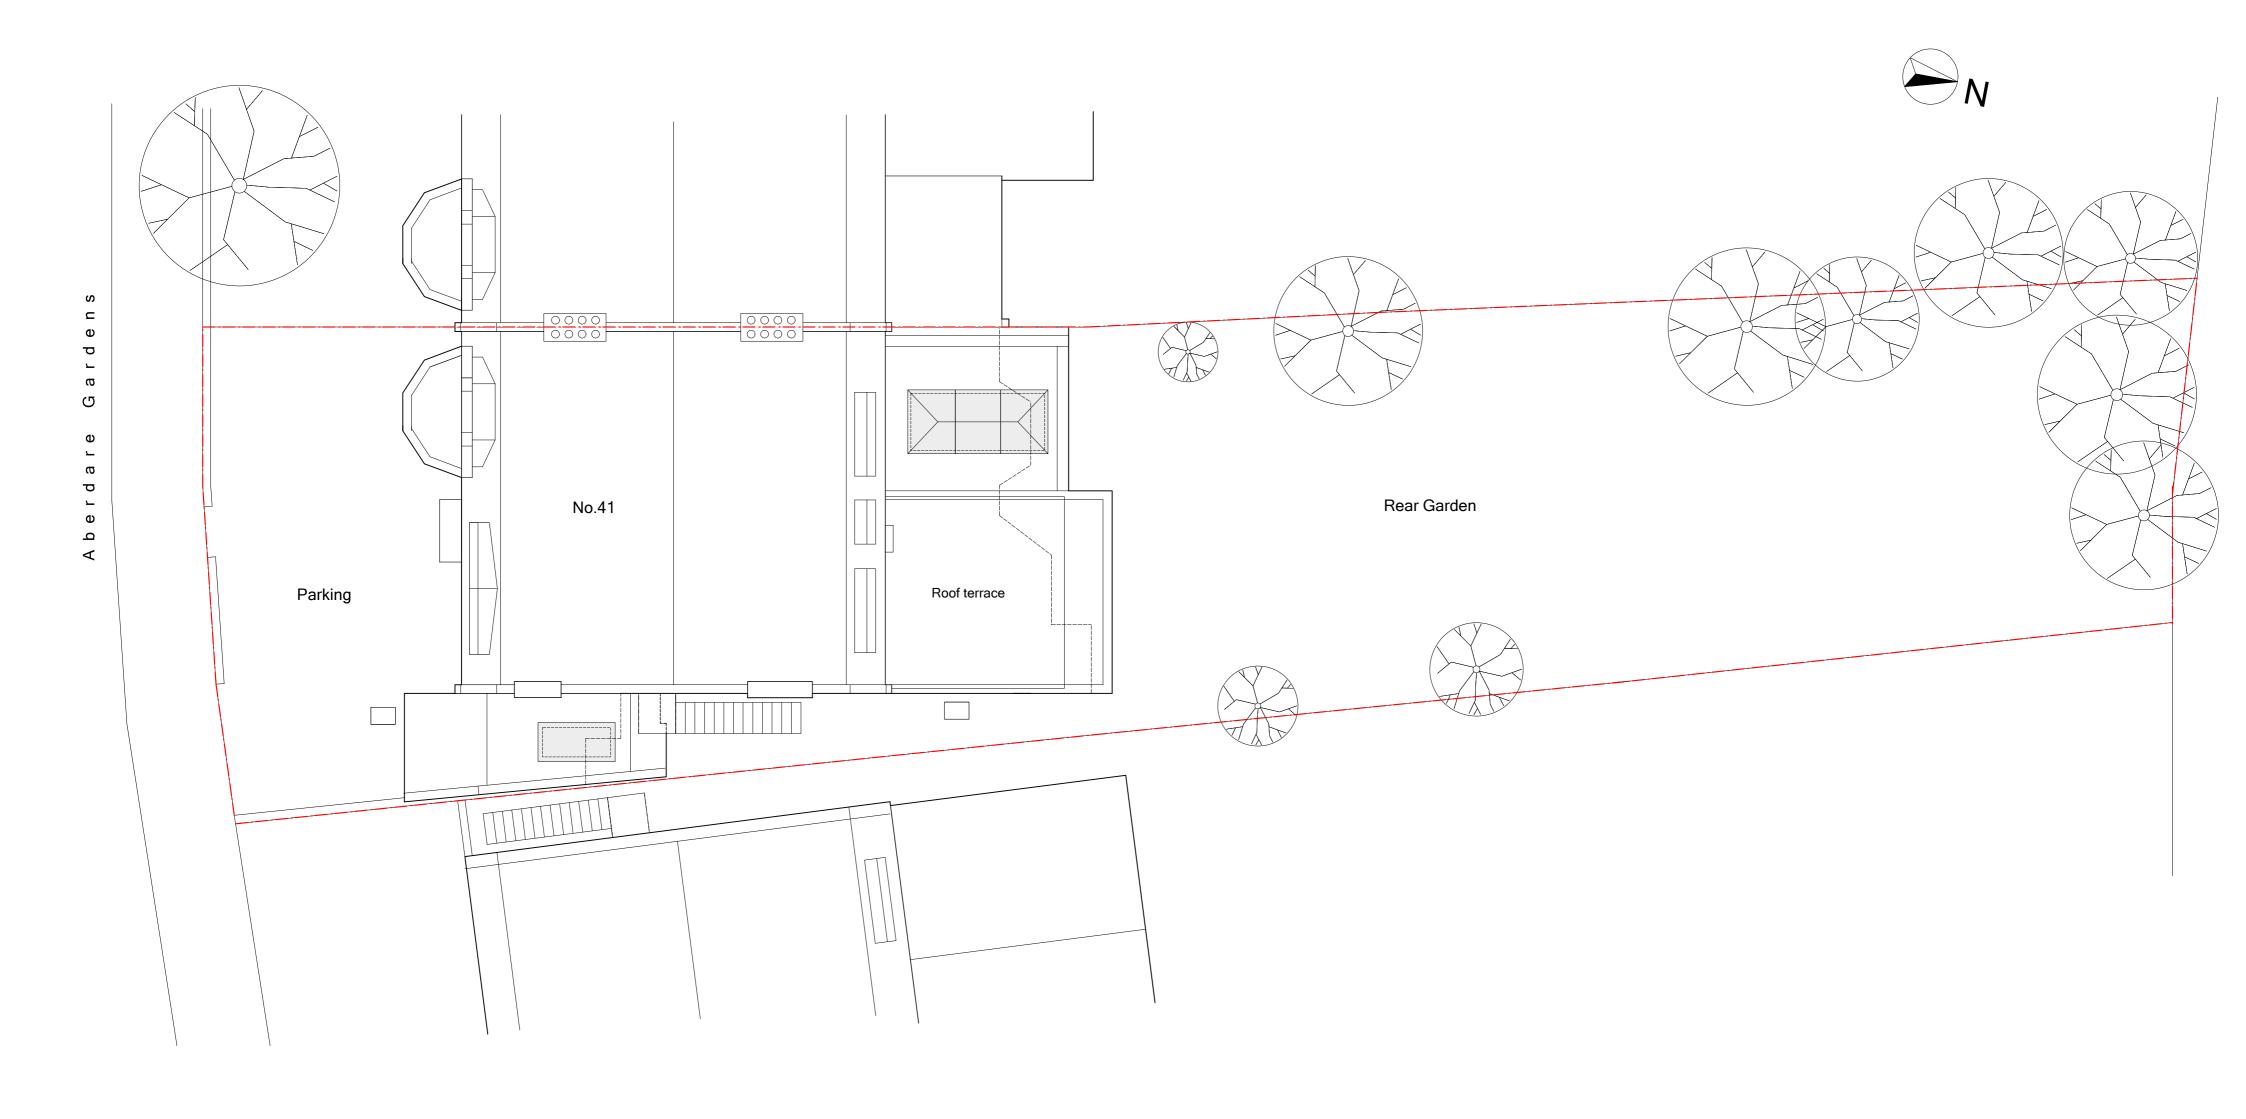

Proposed Site (Roof) Plan (pursuant to: 2016/6502/P) scale 1:100 @ A2

| ( | ) | 1. | .0 | 2 | .0 | 3. | .0 | 4. | 0 | 5 | .0n |
|---|---|----|----|---|----|----|----|----|---|---|-----|
|   |   |    |    |   |    |    |    |    |   |   |     |

| Note:<br>All dimensions to be checked on<br>site. Any discrepancies to be | Date 17.01.17 | Description Rev.  Minor revision to roof plan, terrace size reduced (railing moved A back) so that same overall area as existing | Ground Floor Flat, 41 Aberdare Gardens,<br>London NW6                                                    | Proposed Site (Roof) Plan (pursuant to: 2016/6502/P) |  |
|---------------------------------------------------------------------------|---------------|----------------------------------------------------------------------------------------------------------------------------------|----------------------------------------------------------------------------------------------------------|------------------------------------------------------|--|
| reported to the Contract Administrator.                                   | 28.04.17      | Revised balustrade to roof terrace B                                                                                             | Client:                                                                                                  | Date: 24.11.16 Scale: 1:100 @ A2  Status: PLANNING   |  |
|                                                                           |               |                                                                                                                                  | ben lumleyl Architect 43 Molewood Road, Hertford, Herts SG14 3AQ. T 01992 email: ben.lumley@ntlworld.com | 303693                                               |  |