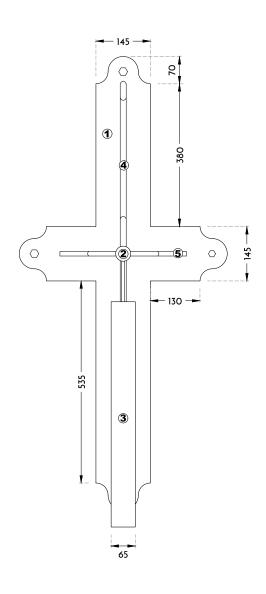

- Wrought iron fixing bracket approx 15thk, painted matt black. Drilled for bolting to existing brickwork wall with 4no. M12 S/S Bolts with 120mm embedment into HILTI HIT-HY 70 resin anchor or similar. Heads painted matt black. Drilled to receive bolts connecting fixing plate.
- 25mm steel barrel welded to wrought iron fixing bracket at one end, cast iron finial welded to other end. Matt black paint finish. Steel loops welded to underside at 600 spacing for chain/cable connection to sign board.
- 25mm block board with 2mm steel lip to give finished overall size of 1000x600mm. Decorated by incoming tenants. Steel loops/hooks fixed to top edge at 600 space for chain/cable connection to steel barrel.
- Wrought iron 15x15mm profile welded between steel barrel and brackets.
- **(5)** Wrought iron 15x8mm profile scrollwork, shaped as shown and welded in place.