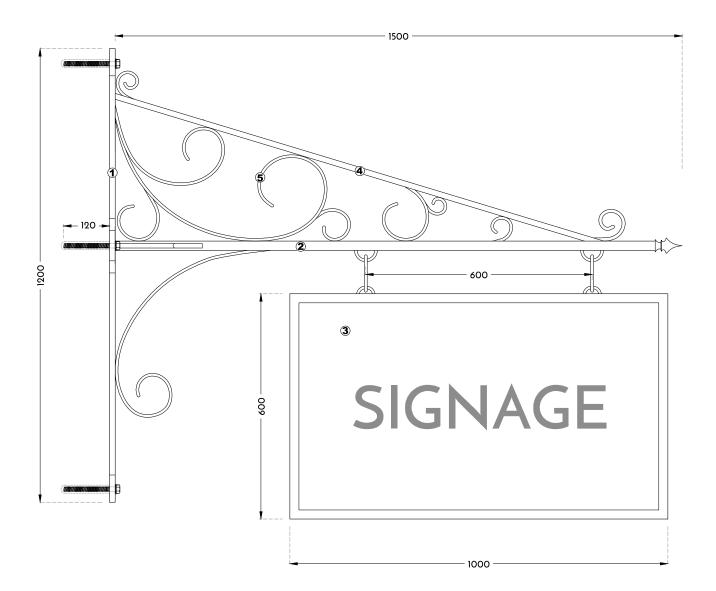

- Wrought iron fixing bracket approx 15thk, painted matt black. Drilled for bolting to existing brickwork wall with 4no. M12 S/S Bolts with 120mm embedment into HILTI HIT-HY 70 resin anchor or similar. Heads painted matt black. Drilled to receive bolts connecting fixing plate.
- 25mm steel barrel welded to wrought iron fixing bracket at one end, cast iron finial welded to other end. Matt black paint finish. Steel loops welded to underside at 600 spacing for chain/cable connection to sign board.
- 25mm block board with 2mm steel lip to give finished overall size of 1000x600mm. Decorated by incoming tenants. Steel loops/hooks fixed to top edge at 600 space for chain/cable connection to steel barrel.
- Wrought iron 15x15mm profile welded between steel barrel and brackets.
- **(5)** Wrought iron 15x8mm profile scrollwork, shaped as shown and welded in place.