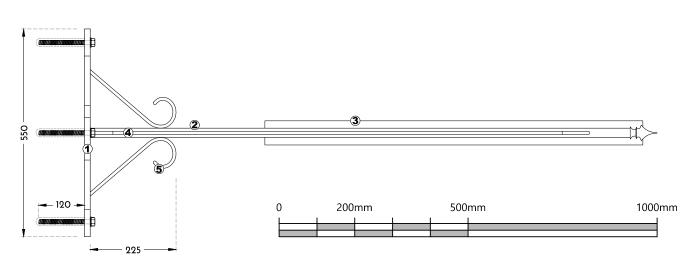

- Wrought iron fixing bracket approx 15thk, painted matt black. Drilled for bolting to existing brickwork wall with 4no. M12 S/S Bolts with 120mm embedment into HILTI HIT-HY 70 resin anchor or similar. Heads painted matt black. Drilled to receive bolts connecting fixing plate.
- 25mm steel barrel welded to wrought iron fixing bracket at one end, cast iron finial welded to other end. Matt black paint finish. Steel loops welded to underside at 600 spacing for chain/cable connection to sign board.
- 25mm block board with 2mm steel lip to give finished overall size of 1000x600mm. Decorated by incoming tenants. Steel loops/hooks fixed to top edge at 600 space for chain/cable connection to steel barrel.
- Wrought iron 15x15mm profile welded between steel barrel and brackets.
- **(5)** Wrought iron 15x8mm profile scrollwork, shaped as shown and welded in place.