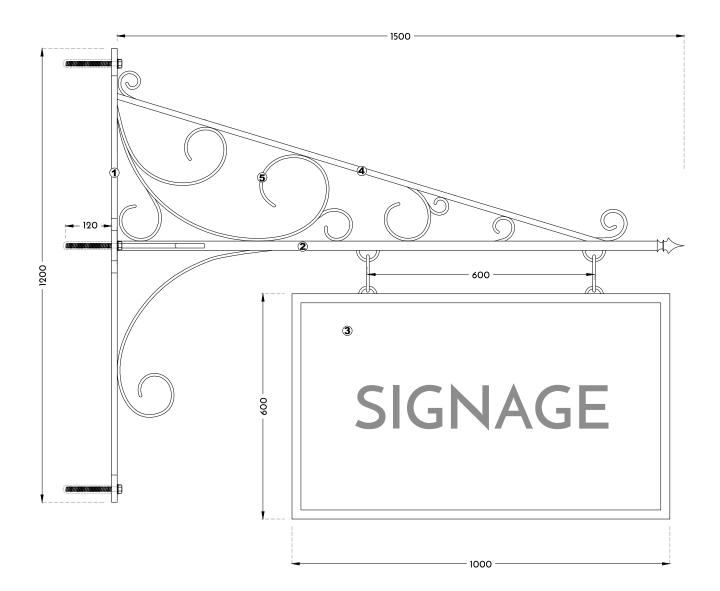

## Sign Type B

- Wrought iron fixing bracket approx 15thk, painted matt black. Drilled for bolting to existing brickwork wall with 4no. M12 S/S Bolts with 120mm embedment into HILTI HIT-HY 70 resin anchor or similar. Heads painted matt black. Drilled to receive bolts connecting fixing plate.
- 25mm steel barrel welded to wrought iron fixing bracket at one end, cast iron finial welded to other end. Matt black paint finish. Steel loops welded to underside at 600 spacing for chain/cable connection to sign board.
- 25mm block board with 2mm steel lip to give finished overall size of 1000x600mm. Decorated by incoming tenants. Steel loops/hooks fixed to top edge at 600 space for chain/cable connection to steel barrel.
- (4) Wrought iron 15x15mm profile welded between steel barrel and brackets.
- **(5)** Wrought iron 15x8mm profile scrollwork, shaped as shown and welded in place.