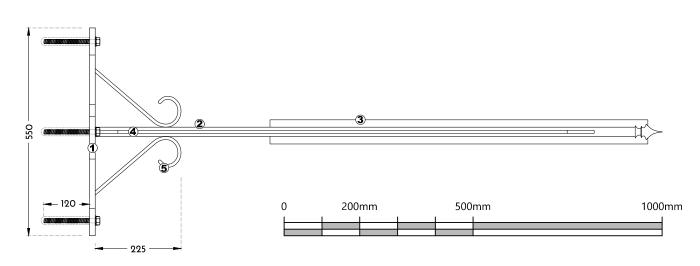

## Sign Type B

- Wrought iron fixing bracket approx 15thk, painted matt black. Drilled for bolting to existing brickwork wall with 4no. M12 S/S Bolts with 120mm embedment into HILTI HIT-HY 70 resin anchor or similar. Heads painted matt black. Drilled to receive bolts connecting fixing plate.
- 25mm steel barrel welded to wrought iron fixing bracket at one end, cast iron finial welded to other end. Matt black paint finish. Steel loops welded to underside at 600 spacing for chain/cable connection to sign board.
- 25mm block board with 2mm steel lip to give finished overall size of 1000x600mm. Decorated by incoming tenants. Steel loops/hooks fixed to top edge at 600 space for chain/cable connection to steel barrel.
- (4) Wrought iron 15x15mm profile welded between steel barrel and brackets.
- **(5)** Wrought iron 15x8mm profile scrollwork, shaped as shown and welded in place.