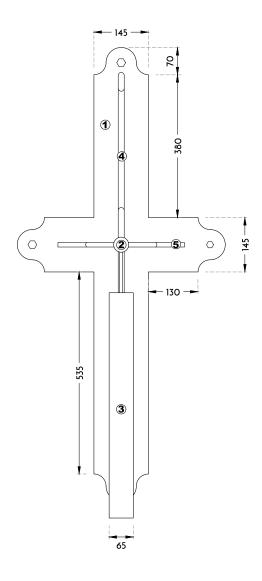

## Sign Type B

- Wrought iron fixing bracket approx 15thk, painted matt black. Drilled for bolting to existing brickwork wall with 4no. M12 S/S Bolts with 120mm embedment into HILTI HIT-HY 70 resin anchor or similar. Heads painted matt black. Drilled to receive bolts connecting fixing plate.
- 25mm steel barrel welded to wrought iron fixing bracket at one end, cast iron finial welded to other end. Matt black paint finish. Steel loops welded to underside at 600 spacing for chain/cable connection to sign board.
- 25mm block board with 2mm steel lip to give finished overall size of 1000x600mm. Decorated by incoming tenants. Steel loops/hooks fixed to top edge at 600 space for chain/cable connection to steel barrel.
- (4) Wrought iron 15x15mm profile welded between steel barrel and brackets.
- **(5)** Wrought iron 15x8mm profile scrollwork, shaped as shown and welded in place.