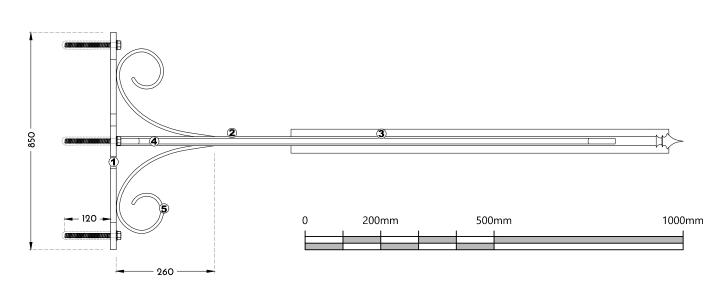

## Sign Type A

- Wrought iron fixing bracket approx 15thk, painted matt black. Drilled for bolting to existing brickwork wall with 4no. M12 S/S Bolts with 120mm embedment into HILTI HIT-HY 70 resin anchor or similar. Heads painted matt black. Drilled to receive bolts connecting fixing plate.
- 25mm steel barrel welded to wrought iron fixing bracket at one end, cast iron finial welded to other end. Matt black paint finish. Steel loops welded to underside at 600 spacing for chain/cable connection to sign board.
- 25mm block board with 2mm steel lip to give finished overall size of 1000x600mm. Decorated by incoming tenants. Steel loops/hooks fixed to top edge at 600 space for chain/cable connection to steel barrel.
- (4) Wrought iron 15x15mm profile welded between steel barrel and brackets.
- **⑤** Wrought iron 15x8mm profile scrollwork, shaped as shown and welded in place.