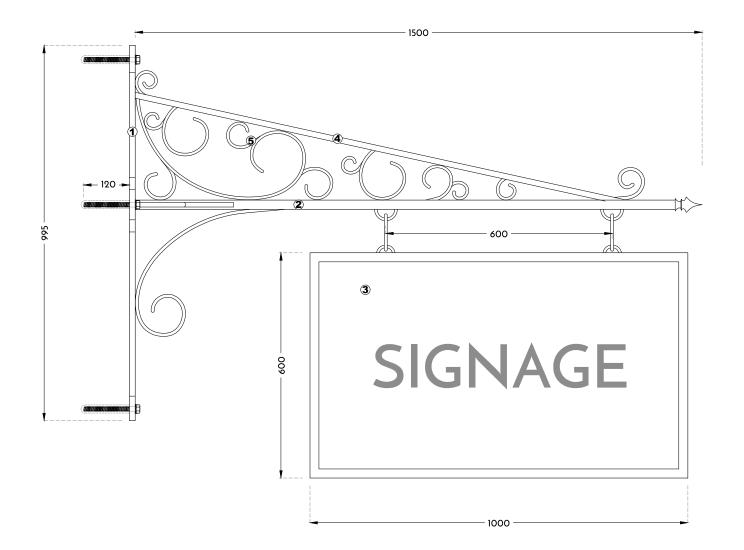

## Sign Type A

- Wrought iron fixing bracket approx 15thk, painted matt black. Drilled for bolting to existing brickwork wall with 4no. M12 S/S Bolts with 120mm embedment into HILTI HIT-HY 70 resin anchor or similar. Heads painted matt black. Drilled to receive bolts connecting fixing plate.
- 25mm steel barrel welded to wrought iron fixing bracket at one end, cast iron finial welded to other end. Matt black paint finish. Steel loops welded to underside at 600 spacing for chain/cable connection to sign board.
- 25mm block board with 2mm steel lip to give finished overall size of 1000x600mm. Decorated by incoming tenants. Steel loops/hooks fixed to top edge at 600 space for chain/cable connection to steel barrel.
- (4) Wrought iron 15x15mm profile welded between steel barrel and brackets.
- **⑤** Wrought iron 15x8mm profile scrollwork, shaped as shown and welded in place.