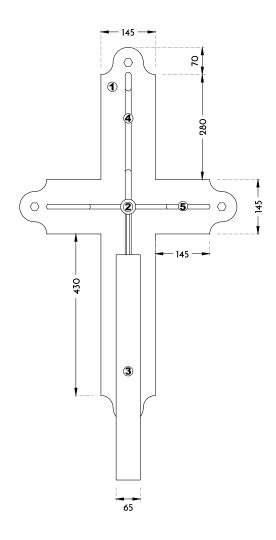

## Sign Type A

- Wrought iron fixing bracket approx 15thk, painted matt black. Drilled for bolting to existing brickwork wall with 4no. M12 S/S Bolts with 120mm embedment into HILTI HIT-HY 70 resin anchor or similar. Heads painted matt black. Drilled to receive bolts connecting fixing plate.
- 25mm steel barrel welded to wrought iron fixing bracket at one end, cast iron finial welded to other end. Matt black paint finish. Steel loops welded to underside at 600 spacing for chain/cable connection to sign board.
- 25mm block board with 2mm steel lip to give finished overall size of 1000x600mm. Decorated by incoming tenants. Steel loops/hooks fixed to top edge at 600 space for chain/cable connection to steel barrel.
- (4) Wrought iron 15x15mm profile welded between steel barrel and brackets.
- **⑤** Wrought iron 15x8mm profile scrollwork, shaped as shown and welded in place.