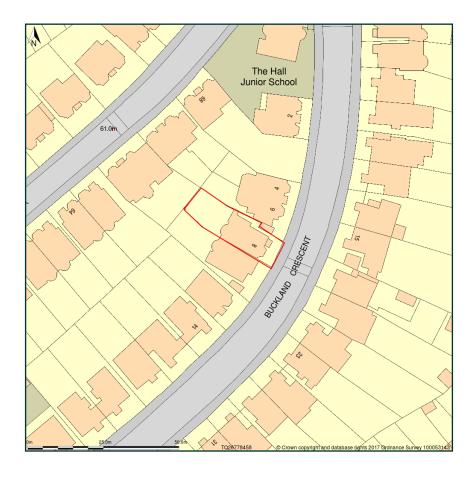

## Location Plan v2, 8 Buckland Crescent - garden flat, London, Camden, NW3 5DX

Site Plan shows area bounded by: 526703.29, 184509.29 526844.71, 184650.71 (at a scale of 1:1250), OSGridRef: TQ26778458. The representation of a road, track or path is no evidence of a right of way. The representation of features as lines is no evidence of a property boundary.